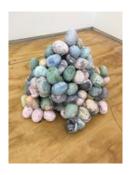

## CONTACT

OFFICE@47CANAL.US (646) 415-7712

1. AMY-17-SC-056, **Amy Yao**Weeds of Indifference (warm, rotten, and wet), 2017
glazed ceramic, mason stains, ink, epoxy
11 1/2 × 16 × 12 inches (29.21 × 40.64 × 30.48 cm)