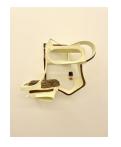

#### Steve Reber

OOXX, 2022 wood, aqua resin, cardboard, foam, oil paint 18 x 21 x 8 1/2 inches 45.7 x 53.3 x 21.6 cm SR0003