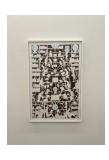

# John Henley

Pages, 2022 oil and graphite on paper 41 1/2 x 27 1/2 inches 105.4 x 69.9 cm 40 x 26 inches (framed) JH0002