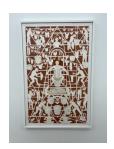

# John Henley

Pages, 2022 oil and graphite on paper 41 1/2 x 27 1/2 inches 105.4 x 69.9 cm 40 x 26 inches (framed) JH0002