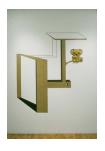

### **Laura Davis**

Telescoped, 2021 found box, tripod, copper, brass lamp finial, mirror, steel, hardware 56 1/2 x 27 x 54 inches 143.5 x 68.6 x 137.2 cm LD0004