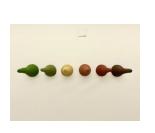

### Mindy Rose Schwartz

Jupiter Cones, 2022

lavender oil, peppermint oil, lemongrass oil, sandalwood oil, lemon yellow pigment, medium red crimson pigment, viridian pigment, Titanium pigment, tabu-no-ki powder, guar gum, wood, paper, wheat paste

An auspicious alignment of Venus in Pisces where Jupiter finds its home. Venus in a favorable relationship with the fixed star of Antares. Luck and protection charm ceremony on Friday, April 8th, 2022 at 87w39, 41n51, Chicago, IL, USA.

Total dimensions: 40 1/2 x 35 x 31 inches

102.9 x 88.9 x 78.7 cm

red cone: 24 x 8¼ x 8 inches (62.23 x 20.95 x 20.32 cm); green cone: 24 x 8¼ x 8½ (60.96 x 20.95 x 21.95 cm); beige cone: 40½ x 10¼ x 10 inches (102.87 x 26.04 x 25.4 cm); yellow cone: 24½ x 8 x 9 inches (62.23 x

20.32 x 22.86 cm)

MR0004