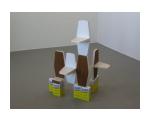

### **Laura Davis**

Telescoped, 2021 found box, tripod, copper, brass lamp finial, mirror, steel, hardware 56 1/2 x 27 x 54 inches 143.5 x 68.6 x 137.2 cm LD0004