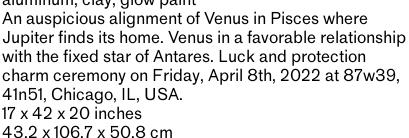

# Mindy Rose Schwartz

Dance of Love, 2022 aluminum, clay, glow paint

17 x 42 x 20 inches 43.2 x 106.7 x 50.8 cm MR0001