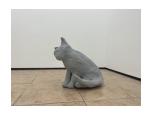

#### Laura Davis

Simon, 2017 wire, plaster cloth, paper mache, cement, paint 17 x 11 x 9 inches 43.2 x 27.9 x 22.9 cm LD0001