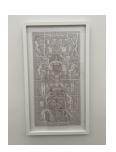

# John Henley Bleach Day, 2022 oil and graphite on paper 40 x 26 inches 101.6 x 66 cm 41 1/2 x 27 1/2 inches (framed) 105.4 x 69.9 cm (framed) JH0004