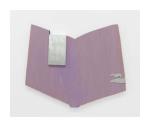

Laura Davis
Static Will, 2021
plywood, found bookend, felt, paint, aluminum.
20 x 24½ x 1¼ inches
50.8 x 62.2 x 3.2 cm
LD0002