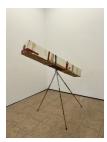

### **Laura Davis**

Telescoped, 2021 found box, tripod, copper, brass lamp finial, mirror, steel, hardware 56 1/2 x 27 x 54 inches 143.5 x 68.6 x 137.2 cm LD0004