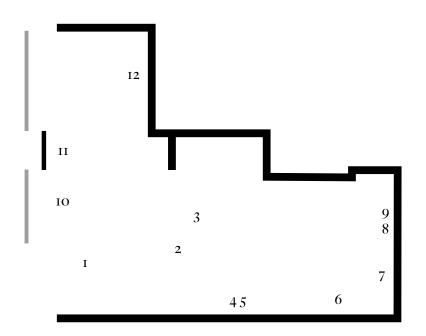

## Vasilis Papageorgiou

(\*1991, lives in Amsterdam and Athens)

- Umbra Solar Eclipse, 2022
  Copper plated plastic and marble
  63 x 60 x 22 cm
  Unique
- This bench is always placed according to the sunset, 2022
  Plasterboards, steel
  300 x 50 x 50 cm
  Unique
- 3 Total Solar Eclipse, 2022
  Patinated copper plated plastic
  II5 x 67 x 22cm
  Unique
- 4 20:18, 2022 Ceramic & steel 44 x 27 x 2 cm Unique
- 5 20:12, 2022 Ceramic & steel 44 x 27 x 2 cm Unique
- 6 20:20, 2022 Ceramic & steel 44 x 27 x 2 cm Unique

- 7 20:19, 2022 Ceramic & steel 44 x 27 x 2 cm Unique
- 8 20:02, 2022 Ceramic & steel 56 x 36 x 2 cm Unique
- 9 20:07, 2022 Ceramic & steel 56 x 36 x 2 cm Unique
- Partial Solar Eclipse, 2022
  Copper plated plastic and marble
  91 x 65 x 24 cm
  Unique
- II 20:29, 2022 Ceramic & steel 44 x 27 x 2 cm Unique
- I follow the sun as I follow my distraction, 2022
  Steel
  200 x 35 x 4 cm
  Unique