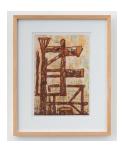

#### **Whiting Tennis**

Traditional Modern, 2021 pastel on paper 21.5 x 15.5 in. 24.25 x 18 in. (framed) WT0247