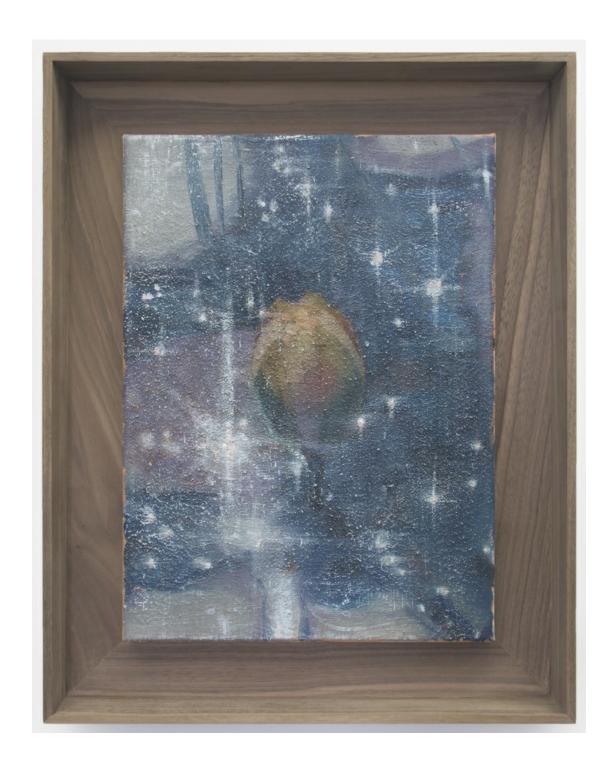

MICHAEL LOMBARDO Water Lily Bud, 2019 Oil on canvas with sand Artist frame, walnut 12 x 9 x 0.625 "

ANTHONY RENDA On Screen (Marc), 2021–2022 photograph on 50% grey mat board and aluminum frame, 9:16 14.5 x 25.5 x 1  $^{\prime\prime}$ 