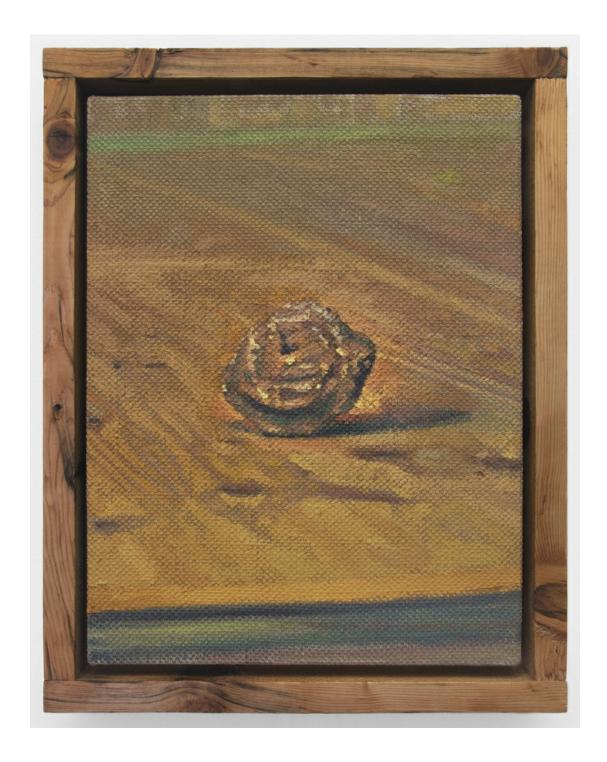

MICHAEL LOMBARDO Jockstrap, 2022 Oil on linen 18 x 24 x 1 "

MICHAEL LOMBARDO Rose Rock, 2022 Oil on linen Artist frame, reclaimed lumber 12 x 9 x 1 "

ANTHONY RENDA On Screen (Raph), 2021–2022 photograph on 50% grey mat board and aluminum frame, 9:17 14.5 x 25.5 x 1  $^{\prime\prime}$ 