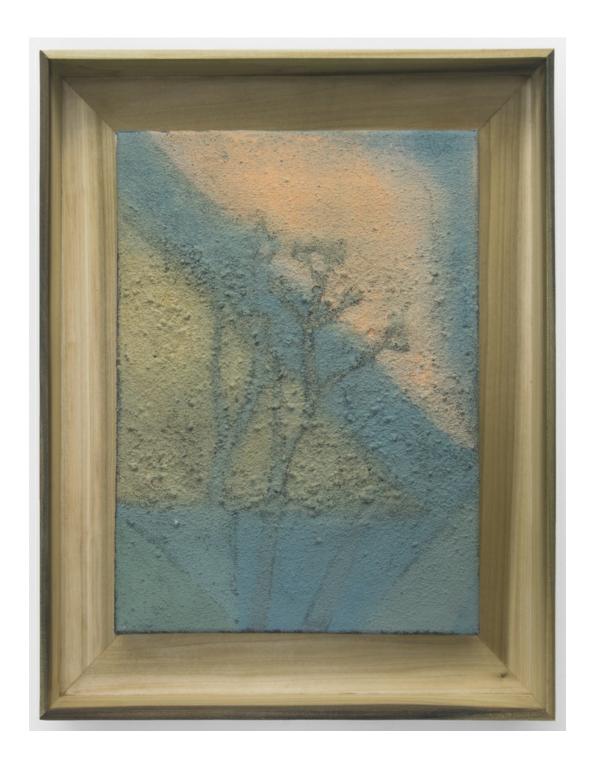

MICHAEL LOMBARDO Water Lily Bud, 2019 Oil on canvas with sand Artist frame, walnut 12 x 9 x 0.625 "

ANTHONY RENDA On Screen (Marc), 2021–2022 photograph on 50% grey mat board and aluminum frame, 9:16 14.5 x 25.5 x 1  $^{\prime\prime}$ 