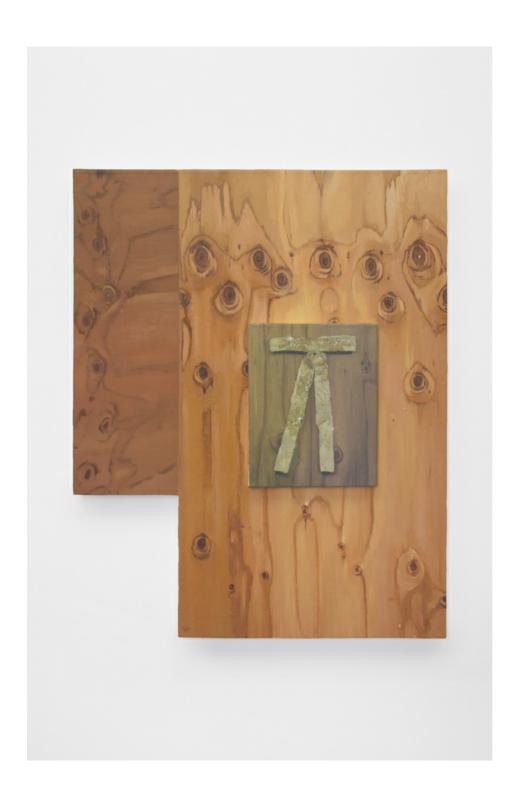

MICHAEL LOMBARDO Clip-On, 2021 Oil on wood panel with mounted oil on canvas  $30 \times 24 \times 1.75$  "

MICHAEL LOMBARDO Coming Home, 2019 Oil on canvas with dirt Artist frame, poplar 12 x 9 x 0.625 "