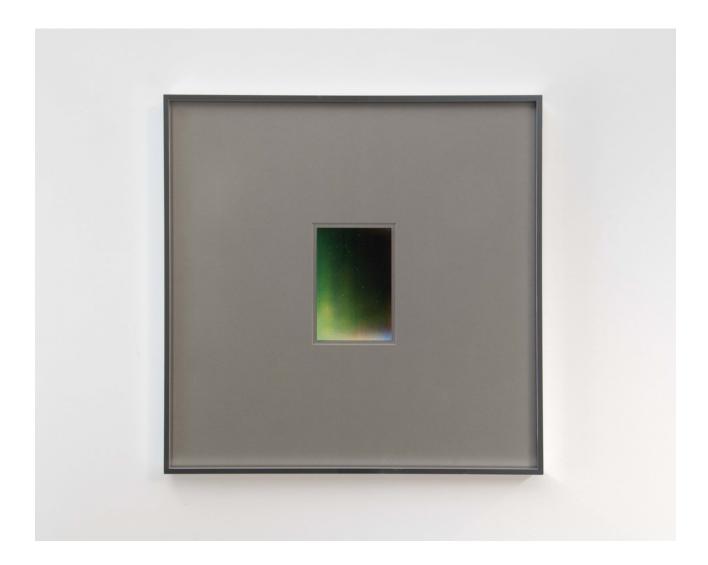

## ANTHONY RENDA

Chateau Lexington for Jonny and David 2020-2022 found photograph, notes, postcards and patches on 50% grey mat board and aluminum frame 24 x 24 x 1  $^{\prime\prime}$ 

ANTHONY RENDA  $\it{TBT}, 2021-2022$  photograph on 50% grey mat board and aluminum frame 20 x 20 x 1 ''

ANTHONY RENDA TBT, 2021-2022 photograph on 50% grey mat board and aluminum frame 20 x 20 x 1  $^{\prime\prime}$