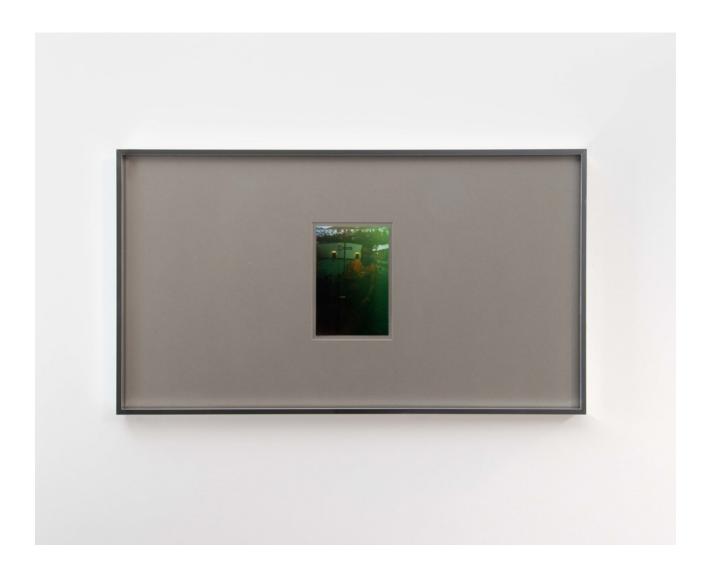

MICHAEL LOMBARDO Jockstrap, 2022 Oil on linen 18 x 24 x 1 "

MICHAEL LOMBARDO Rose Rock, 2022 Oil on linen Artist frame, reclaimed lumber 12 x 9 x 1 "

ANTHONY RENDA On Screen (Raph), 2021–2022 photograph on 50% grey mat board and aluminum frame, 9:17 14.5 x 25.5 x 1  $^{\prime\prime}$ 

MICHAEL LOMBARDO Water Lily Bud, 2019 Oil on canvas with sand Artist frame, walnut 12 x 9 x 0.625 "

ANTHONY RENDA On Screen (Marc), 2021–2022 photograph on 50% grey mat board and aluminum frame, 9:16 14.5 x 25.5 x 1  $^{\prime\prime}$ 