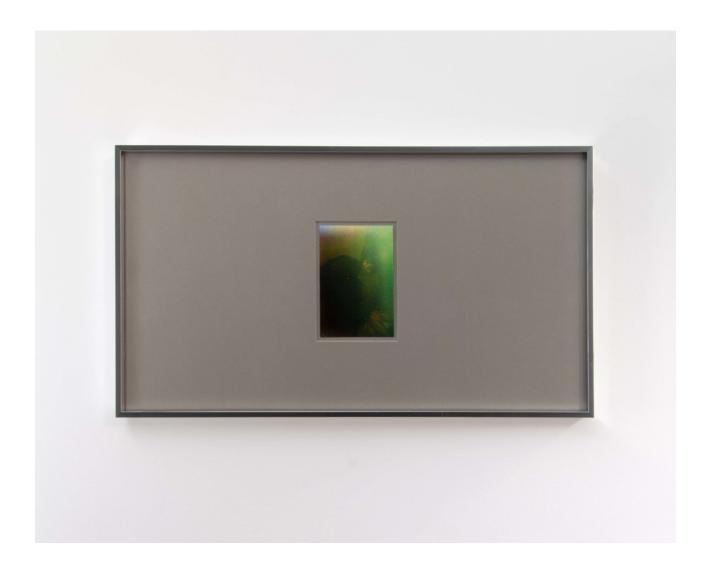

MICHAEL LOMBARDO Jockstrap, 2022 Oil on linen 18 x 24 x 1 "

MICHAEL LOMBARDO Rose Rock, 2022 Oil on linen Artist frame, reclaimed lumber 12 x 9 x 1 "

ANTHONY RENDA On Screen (Raph), 2021–2022 photograph on 50% grey mat board and aluminum frame, 9:17 14.5 x 25.5 x 1  $^{\prime\prime}$ 