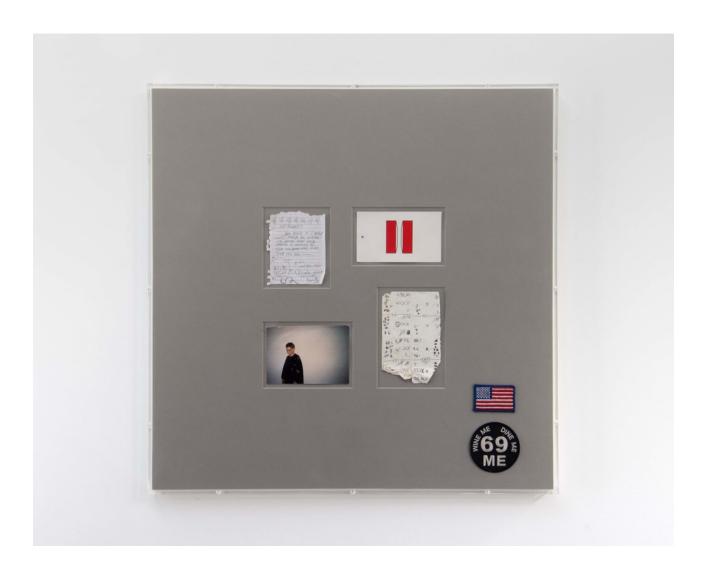

## ANTHONY RENDA

Chateau Lexington for Jonny and David 2020-2022 found photograph, notes, postcards and patches on 50% grey mat board and aluminum frame 24 x 24 x 1  $^{\prime\prime}$ 

ANTHONY RENDA  $\it{TBT}, 2021-2022$  photograph on 50% grey mat board and aluminum frame 20 x 20 x 1 ''

ANTHONY RENDA TBT, 2021-2022 photograph on 50% grey mat board and aluminum frame 20 x 20 x 1  $^{\prime\prime}$