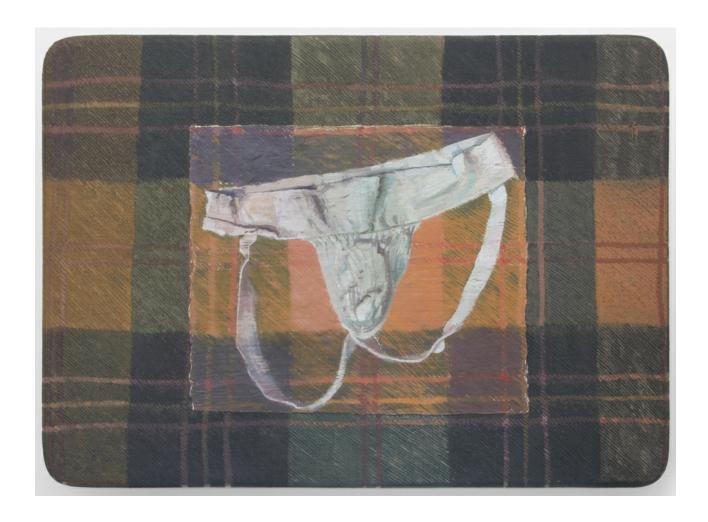

MICHAEL LOMBARDO Jockstrap, 2022 Oil on linen 18 x 24 x 1 "

MICHAEL LOMBARDO Rose Rock, 2022 Oil on linen Artist frame, reclaimed lumber 12 x 9 x 1 "

ANTHONY RENDA On Screen (Raph), 2021–2022 photograph on 50% grey mat board and aluminum frame, 9:17 14.5 x 25.5 x 1  $^{\prime\prime}$ 