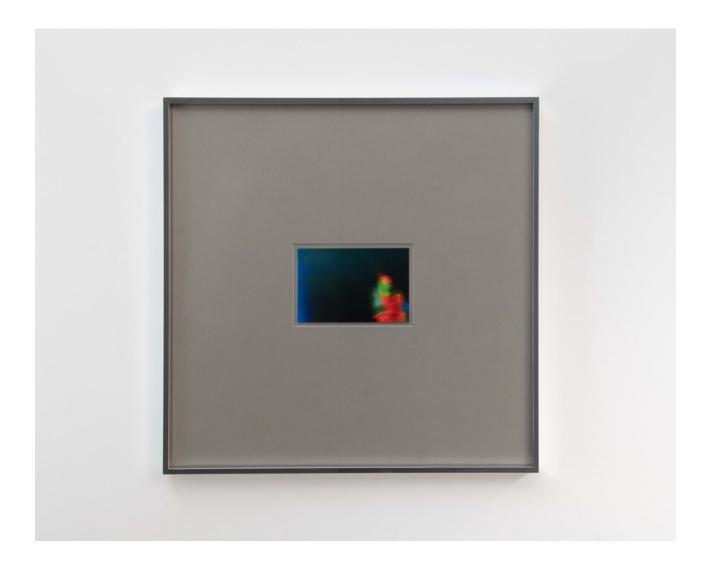

MICHAEL LOMBARDO Jockstrap, 2022 Oil on linen 18 x 24 x 1 "

MICHAEL LOMBARDO Rose Rock, 2022 Oil on linen Artist frame, reclaimed lumber 12 x 9 x 1 "

ANTHONY RENDA On Screen (Raph), 2021–2022 photograph on 50% grey mat board and aluminum frame, 9:17 14.5 x 25.5 x 1  $^{\prime\prime}$ 

MICHAEL LOMBARDO Water Lily Bud, 2019 Oil on canvas with sand Artist frame, walnut 12 x 9 x 0.625 "

ANTHONY RENDA On Screen (Marc), 2021–2022 photograph on 50% grey mat board and aluminum frame, 9:16 14.5 x 25.5 x 1  $^{\prime\prime}$ 