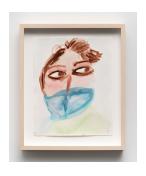

Pamela Sneed Ghost, 2022 watercolor on paper 12 x 9 in 30.48 x 22.86 cm

Pamela Sneed Tops 1-6, 2022 watercolor on paper 6 sheets, 12 x 9 in each 30.48 x 22.86 cm

Pamela Sneed Little Tree 1, 2022 watercolor on paper 7 x 5 in 17.78 x 12.7 cm