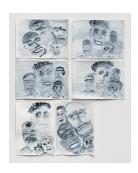

Pamela Sneed Ghost, 2022 watercolor on paper 12 x 9 in 30.48 x 22.86 cm

Pamela Sneed Tops 1-6, 2022 watercolor on paper 6 sheets, 12 x 9 in each 30.48 x 22.86 cm

Pamela Sneed Little Tree 1, 2022 watercolor on paper 7 x 5 in 17.78 x 12.7 cm