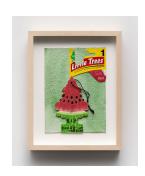

Pamela Sneed Ghost, 2022 watercolor on paper 12 x 9 in 30.48 x 22.86 cm

Pamela Sneed Tops 1-6, 2022 watercolor on paper 6 sheets, 12 x 9 in each 30.48 x 22.86 cm

Pamela Sneed Little Tree 1, 2022 watercolor on paper 7 x 5 in 17.78 x 12.7 cm