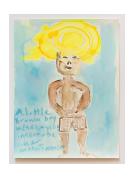

Pamela Sneed Crown for George Floyd, 2022 watercolor on paper 15 x 11 in 38.1 x 27.94 cm

Pamela Sneed He saw me, 2022 watercolor on paper 15 x 11 in 38.1 x 27.94 cm

Pamela Sneed The Fighter 2, 2022 image transfer, rhinestones, ink, leaf, on paper 7 x 5 in 17.78 x 12.7 cm