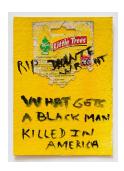

Pamela Sneed For Daunte Wright, 2022 watercolor, air freshener, found label on paper 7 x 5 in 17.78 x 12.7 cm

Pamela Sneed Meditation on My Father, 2022 watercolor on paper 15 x 11 in 38.1 x 27.94 cm

Pamela Sneed The Eyes of Frederick, 2022 watercolor on paper 12 x 9 in 30.48 x 22.86 cm