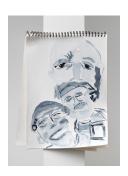

Pamela Sneed Ghost, 2022 watercolor on paper 12 x 9 in 30.48 x 22.86 cm

Pamela Sneed Tops 1-6, 2022 watercolor on paper 6 sheets, 12 x 9 in each 30.48 x 22.86 cm

Pamela Sneed Little Tree 1, 2022 watercolor on paper 7 x 5 in 17.78 x 12.7 cm

Pamela Sneed Maya, 2022 watercolor on paper 15 x 11 in 38.1 x 27.94 cm

Pamela Sneed The Queers, 2022 watercolor on paper 12 x 9 in 30.48 x 22.86 cm

Pamela Sneed Tops 7, 2022 watercolor on bound paper 12 x 9 in 30.48 x 22.86 cm