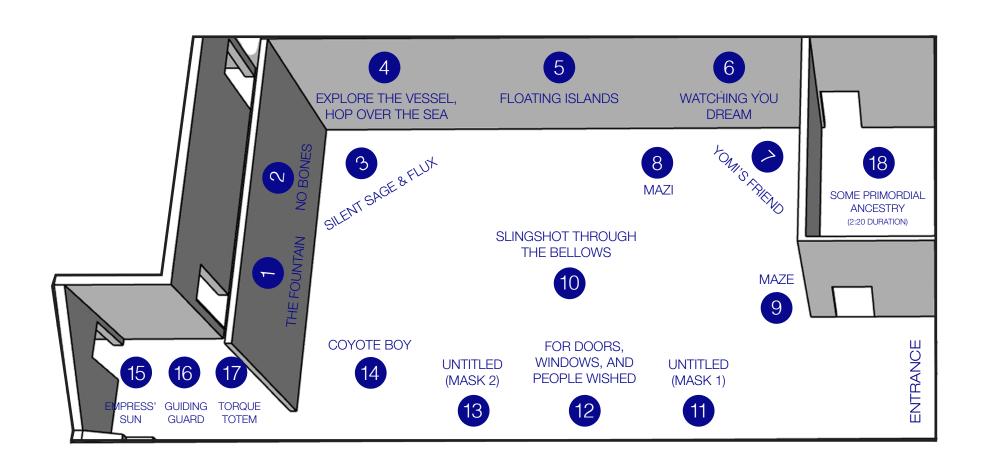

## **EXHIBITION MAP**

DACHI COLE MAY 28 - JULY 9 2022

| 37 h x 27 w x 2 d         | Recycled fabric on canvas, fur, graphite, stuffing                                                                     | The Fountain, 2022                                                                                                     | 1  |
|---------------------------|------------------------------------------------------------------------------------------------------------------------|------------------------------------------------------------------------------------------------------------------------|----|
| 38.5 h x 31 w x 2 d       | Recycled fabric on canvas, leather, stuffing, beads                                                                    | No Bones, 2022                                                                                                         | 2  |
| Dimensions Variable       | Recycled fabric, metal, clay, plaster, dried flowers, fur, polyurethane, stuffing                                      | Silent Sage & Flux, 2022                                                                                               | 3  |
| 58 w x 37 h x 2 d         | Recycled fabric, graphite, fur, stuffing, oil paint, leather, metal                                                    | Explore the Vessel, Hop Over the Sea, 2022                                                                             | 4  |
| Dimensions Variable       | Recycled fabric on canvas, corrugated cardboard, graphite                                                              | Floating Islands, 2022                                                                                                 | 5  |
| Dimensions Variable       | Recycled fabric on canvas, metal, beads, dried moss, fur, stuffing, watercolor, oil paint, acrylic paint, plastic      | Watching You Dream, 2022                                                                                               | 6  |
| 42 h x 20 w x 14.5 d      | Recycled fabric, leather, clay, plaster, beads, vinyl, polyurethane, stuffing, metal wire, found wood chair            | Yomi's Friend, 2022                                                                                                    | 7  |
| 22 h x 14 w x 7 d         | Recycled fabric, clay, plaster, beads, fur, polyurethane, stuffing, metal wire, found wood                             | Mazi, 2022                                                                                                             | 8  |
| 20 h x 11.5 w x 5 d       | Recycled fabric, clay, plaster, beads, fur, vinyl, polyurethane, stuffing, metal wire, acrylic paint, found wood       | Maze, 2022                                                                                                             | 9  |
| Dimensions Variable       | Recycled fabric, clay, plaster, beads, vinyl, fur, polyurethane, stuffing, metal wire, rope, cording on found sailboat | Slingshot Through the Bellows, 2022 1. Flower Boy (2020), 2. Cedric, 3. The Pronce (2016) 4. ChiChi, 5. Bunz, 6. Boots | 10 |
| 17.5 h x 14 w x 1 d       | Recycled fabric, beads                                                                                                 | Untitled (Mask 1), 2022                                                                                                | 11 |
| 52.25 h x 21.5 w x 0.75 d | Recycled fabric, vinyl, watercolor, leather, stuffing                                                                  | For Doors, Windows, and People Wished, 2022                                                                            | 12 |
| 16.75 h x 9 w x 2.5 d     | Recycled fabric, beads                                                                                                 | Untitled (Mask 2), 2022                                                                                                | 13 |
| 51 h x 16 w 7 d           | Recycled fabric, clay, plaster, beads, dried flowers, dried corn husk, polyurethane, stuffing, metal wire, found wood  | Coyote Boy, 2018                                                                                                       | 14 |
| 21.5 h x 19.5 w x 1.5 d   | Recycled fabric, paper, plastic, canvas, stuffing                                                                      | Empress' Sun, 2022                                                                                                     | 15 |
| 24.75 h x 19 w x 2d       | Recycled fabric, vinyl, oil paint, stuffing                                                                            | Guiding Guard, 2022                                                                                                    | 16 |
| 34 h x 18.5 w x 1 d       | Recycled fabric, graphite, canvas, stuffing                                                                            | Torque Totem, 2022                                                                                                     | 17 |
| 2:20 duration             | Animation                                                                                                              | Some Primordial Ancestry, 2019                                                                                         | 18 |