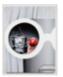

Emily Mae Smith *The Mirror*, 2015 oil on linen 46 x 54 inches 116.8 x 137.2 cm (EMS15 029)

Emily Mae Smith Still Life, 2015 oil on linen 48 x 37 inches 121.9 x 94 cm (EMS15 026)