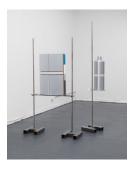

#### **Collin Leitch**

The Small Back Room (Berkey Bomb), 2022 Polylactic acid, mahogany and danish oil Dimensions variable (LeC\_22\_005)