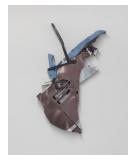

### **Collin Leitch**

Firsthand Knowledge, 2022 Polylactic acid, mahogany and danish oil 48 x 26 x 3 1/2 in 121.9 x 66 x 8.9 cm (LeC\_22\_003)