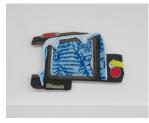

### **Collin Leitch**

Genesis Invitational, 2022 Polylactic acid, mahogany and danish oil 14 x 24 1/2 x 3 in 35.6 x 62.2 x 7.6 cm (LeC\_22\_004)