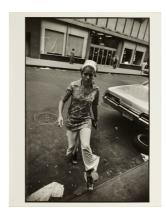

" Untitled", ca. 1970 / printed 1970s
Gelatin silver print
Estate stamp verso signed by Eileen Hale,
Executor of the Winogrand Estate
Image & paper size: 27.9 x 35.6 cm

" New York", ca. 1970 / printed 1970s Gelatin silver print

Signed verso in pencil

Image size: 22.5 x 33.3 cm Paper size: 27.9 x 35.6 cm

" New York", ca. 1970 / printed 1970s

Gelatin silver print

Signed verso in pencil

Image size: 21.9 x 33.0 cm Paper size: 27.9 x 35.6 cm