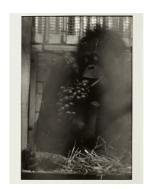

## The Animals

"Central Park Zoo", 1962 / printed 1970s Gelatin silver print Estate stamp verso signed by Eileen Hale, Executor of the Winogrand Estate Image & paper size: 27.9 x 35.6 cm

"Bronx Zoo, New York City", 1963 / printed 1970s Gelatin silver print Estate stamp verso signed by Eileen Hale, Executor of the Winogrand Estate Image & paper size: 27.9 x 35.5 cm

" New York City", 1964 / printed 1970s
Gelatin silver print
Estate stamp verso signed by Eileen Hale,
Executor of the Winogrand Estate
Signed verso in pencil

Image size: 22.9 x 33.9 cm Paper size: 27.9 x 35.6 cm

" Aquarium at Coney Island", 1962 / printed 1970s Gelatin silver print Estate stamp verso signed by Eileen Hale, Executor of the Winogrand Estate Image & paper size: 35.6 x 27.9 cm

" New York", ca. 1963 / printed 1970s