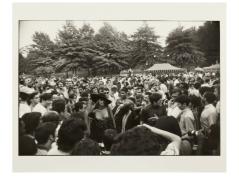

1969 / printed ca. 1976

Gelatin silver print

Signed verso in pencil

Image size: 27.0 x 40.3 cm Paper size: 35.6 x 43.2 cm

" Opening, "Spaces" Exhibition, The Museum of Modern

Art, New York", 1969 / printed 1970s

Gelatin silver print

Estate stamp verso signed by Eileen Hale,

Executor of the Winogrand Estate

Image size: 27.0 x 40.3 cm Paper size: 35.6 x 43.2 cm

" Opening, "Spaces" Exhibition, The Museum of Modern Art, New York", 1969 / printed 1970s Gelatin silver print

Signed verso in pencil

Image size: 22.5 x 33.7 cm Paper size: 27.9 x 35.6 cm