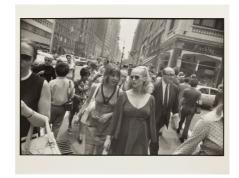

Signed verso in pencil

Image size: 22.5 x 33.3 cm Paper size: 27.9 x 35.6 cm

" New York", ca. 1970 / printed 1970s

Gelatin silver print

Signed verso in pencil

Image size: 21.9 x 33.0 cm Paper size: 27.9 x 35.6 cm