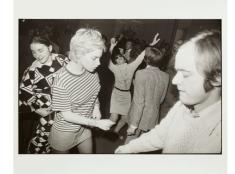

1969 / printed ca. 1976

Gelatin silver print

Signed verso in pencil

Image size: 27.0 x 40.3 cm Paper size: 35.6 x 43.2 cm

" Opening, "Spaces" Exhibition, The Museum of Modern

Art, New York", 1969 / printed 1970s

Gelatin silver print

Estate stamp verso signed by Eileen Hale,

Executor of the Winogrand Estate

Image size: 27.0 x 40.3 cm Paper size: 35.6 x 43.2 cm

" Opening, "Spaces" Exhibition, The Museum of Modern Art, New York", 1969 / printed 1970s Gelatin silver print