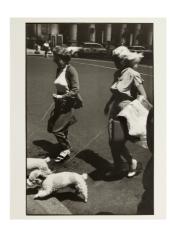

## The Animals

"Central Park Zoo", 1962 / printed 1970s Gelatin silver print Estate stamp verso signed by Eileen Hale, Executor of the Winogrand Estate Image & paper size: 27.9 x 35.6 cm

"Bronx Zoo, New York City", 1963 / printed 1970s Gelatin silver print Estate stamp verso signed by Eileen Hale, Executor of the Winogrand Estate Image & paper size: 27.9 x 35.5 cm