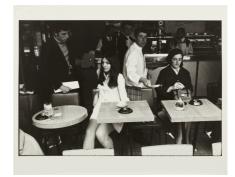

## Women Are Beautiful

" Copenhagen, Denmark", 1968 / printed 1970s Gelatin silver print Signed verso in pencil

Image size: 22.2 x 33.0 cm Paper size: 27.9 x 35.6 cm

" Untitled", 1968 / printed 1970s Gelatin silver print Singed & dated verso in pencil Image size: 21.9 x 32.7 cm