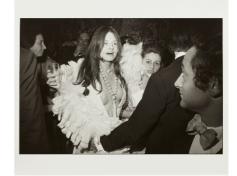

" Paris, France", 1968 / printed ca. 1980

Gelatin silver print

Signed, titled & dated verso in pencil

Image size: 21.9 x 32.7 cm Paper size: 27.9 x 35.6 cm

" Centennial Ball, Metropolitan Museum, New York",

1969 / printed ca. 1976

Gelatin silver print

Signed verso in pencil

Image size: 27.0 x 40.3 cm Paper size: 35.6 x 43.2 cm

" Opening, "Spaces" Exhibition, The Museum of Modern

Art, New York", 1969 / printed 1970s