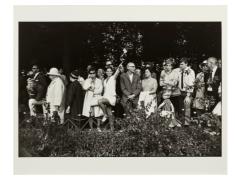

" Paris, France", 1968 / printed ca. 1980

Gelatin silver print

Signed, titled & dated verso in pencil

Image size: 21.9 x 32.7 cm Paper size: 27.9 x 35.6 cm

" Centennial Ball, Metropolitan Museum, New York",

1969 / printed ca. 1976

Gelatin silver print

Signed verso in pencil

Image size: 27.0 x 40.3 cm Paper size: 35.6 x 43.2 cm

" Opening, "Spaces" Exhibition, The Museum of Modern

Art, New York", 1969 / printed 1970s