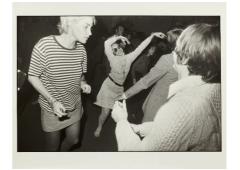

Gelatin silver print

Estate stamp verso signed by Eileen Hale,

Executor of the Winogrand Estate

Image size: 27.0 x 40.3 cm Paper size: 35.6 x 43.2 cm

" Opening, "Spaces" Exhibition, The Museum of Modern Art, New York", 1969 / printed 1970s Gelatin silver print

Signed verso in pencil

Image size: 22.5 x 33.7 cm Paper size: 27.9 x 35.6 cm