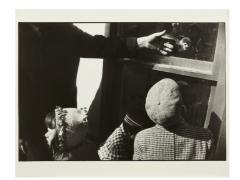

" Aquarium at Coney Island", 1962 / printed 1970s Gelatin silver print Estate stamp verso signed by Eileen Hale, Executor of the Winogrand Estate Image & paper size: 35.6 x 27.9 cm

" New York", ca. 1963 / printed 1970s