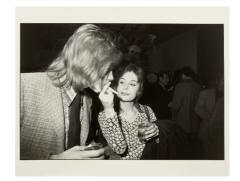

## Women Are Beautiful

" Copenhagen, Denmark", 1968 / printed 1970s Gelatin silver print Signed verso in pencil

Image size: 22.2 x 33.0 cm Paper size: 27.9 x 35.6 cm

" Untitled", 1968 / printed 1970s Gelatin silver print Singed & dated verso in pencil Image size: 21.9 x 32.7 cm