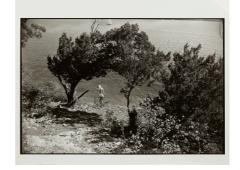

" New York", ca. 1970 / printed ca. 1980

Gelatin silver print

Signed verso in pencil

Image size: 33.7 x 22.5 cm Paper size: 35.6 x 27.9 cm

" Austin, Texas", 1973 / printed 1970s

Gelatin silver print

Signed verso in pencil

Image size: 22.2 x 33.3 cm Paper size: 27.9 x 35.6 cm

" New York", 1967 / printed ca. 1980

Gelatin silver print

Estate stamp verso signed by Eileen Hale,

Executor of the Winogrand Estate

Image size: 22.9 x 33.9 cm Paper size: 27.9 x 35.6 cm