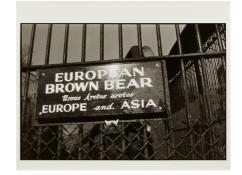

## The Animals

"Central Park Zoo", 1962 / printed 1970s Gelatin silver print Estate stamp verso signed by Eileen Hale, Executor of the Winogrand Estate Image & paper size: 27.9 x 35.6 cm

"Bronx Zoo, New York City", 1963 / printed 1970s Gelatin silver print Estate stamp verso signed by Eileen Hale, Executor of the Winogrand Estate Image & paper size: 27.9 x 35.5 cm