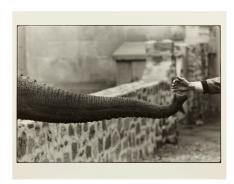

## The Animals

"Central Park Zoo", 1962 / printed 1970s Gelatin silver print Estate stamp verso signed by Eileen Hale, Executor of the Winogrand Estate Image & paper size: 27.9 x 35.6 cm

"Bronx Zoo, New York City", 1963 / printed 1970s Gelatin silver print Estate stamp verso signed by Eileen Hale, Executor of the Winogrand Estate Image & paper size: 27.9 x 35.5 cm

" New York City", 1964 / printed 1970s
Gelatin silver print
Estate stamp verso signed by Eileen Hale,
Executor of the Winogrand Estate
Signed verso in pencil

Image size: 22.9 x 33.9 cm Paper size: 27.9 x 35.6 cm

" Aquarium at Coney Island", 1962 / printed 1970s Gelatin silver print Estate stamp verso signed by Eileen Hale, Executor of the Winogrand Estate Image & paper size: 35.6 x 27.9 cm

" New York", ca. 1963 / printed 1970s