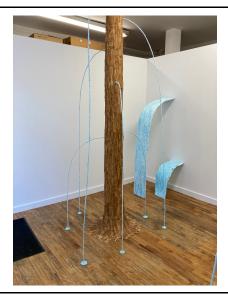

## 3A Gallery

**Water Bless You** Satoru Eguchi June 5 - July 10, 2022

Satoru Eguchi Tree Fountain Paper, magic sculpt, and acrylic paint 123"x30"x30" 2022

Satoru Eguchi Waterfall for Very Large Dog Paper, paper clay, and acrylic paint 66"x11.5"x27" 2022