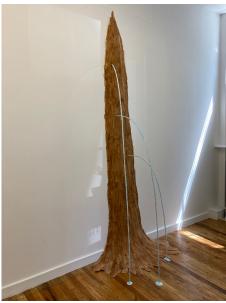

Satoru Eguchi Waterfall for Cat Paper, paper clay, and acrylic paint 21"x12"x17" 2022

Satoru Eguchi Half Tree Fountain Paper, magic sculpt, and acrylic paint 104"x40"x28" 2022

Satoru Eguchi Tree and Rock and Frozen Ice Colored pencil and graphite on paper 12.5"x16" 2022