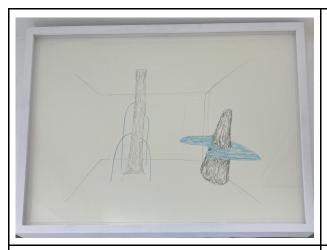

Satoru Eguchi Icicles, Green Drapes, and Fountains Colored pencil and graphite on paper 12.5"x16" 2022

Satoru Eguchi Tree Fountain Colored pencil and graphite on paper 12.5"x16" 2022

Satoru Eguchi Tree Fountain and Waterfall Colored pencil and graphite on paper 12.5"x16" 2022