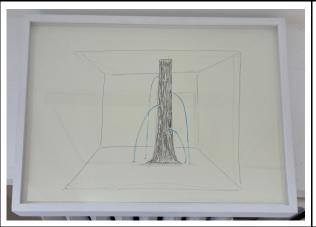

Satoru Eguchi Icicles, Green Drapes, and Fountains Colored pencil and graphite on paper 12.5"x16" 2022

Satoru Eguchi Tree Fountain Colored pencil and graphite on paper 12.5"x16" 2022

Satoru Eguchi Tree Fountain and Waterfall Colored pencil and graphite on paper 12.5"x16" 2022