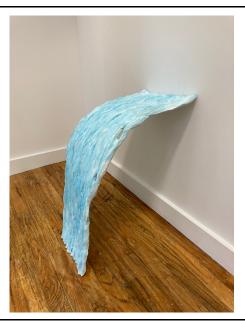

Satoru Eguchi Waterfall for Cat Paper, paper clay, and acrylic paint 21"x12"x17" 2022

Satoru Eguchi Half Tree Fountain Paper, magic sculpt, and acrylic paint 104"x40"x28" 2022

Satoru Eguchi Tree and Rock and Frozen Ice Colored pencil and graphite on paper 12.5"x16" 2022