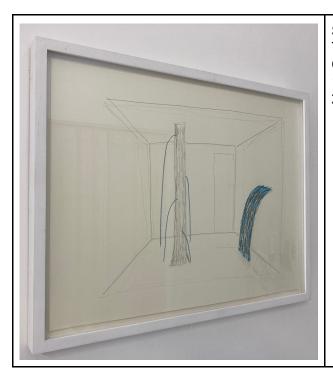

Satoru Eguchi Icicles, Green Drapes, and Fountains Colored pencil and graphite on paper 12.5"x16" 2022

Satoru Eguchi Tree Fountain Colored pencil and graphite on paper 12.5"x16" 2022

Satoru Eguchi Tree Fountain and Waterfall Colored pencil and graphite on paper 12.5"x16" 2022