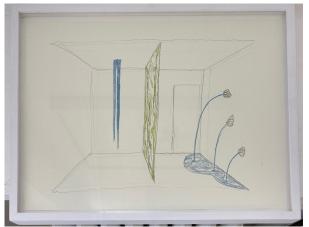

Satoru Eguchi Icicles, Green Drapes, and Fountains Colored pencil and graphite on paper 12.5"x16" 2022

Satoru Eguchi Tree Fountain Colored pencil and graphite on paper 12.5"x16" 2022

Satoru Eguchi Tree Fountain and Waterfall Colored pencil and graphite on paper 12.5"x16" 2022