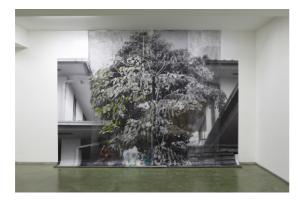

## Kei Takemura "dearest unknown You" 21 January – 10 February, 2012

between tree, ghost has come, 2011 inkjet print, Italian synthetic cloth, Japanese silk thread, German dye, German permanent pen, American permanent pen 3280 x4080 mm unique