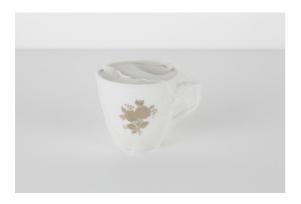

Renovated K.T's mocha cup with golden rose, 2011 broken German coffee cup, Japanese silk thread and Italian synthetic cloth 95x75x70mm unique

Renovated mocha cup, 2011 broken German mocha cup, Japanese silk thread and Italian synthetic cloth 80x60x70mm unique