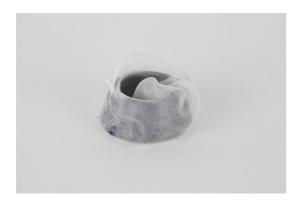

Renovated K.K's rice bowl, 2011 broken K.K's rice bowl which was given from K.K's grandmother, Japanese silk thread and Italian synthetic cloth 130x130x60mm unique

K.K's renovated eggcup, 2011 broken Finnish eggcup, Japanese silk thread and Italian synthetic cloth 130x130x60mm unique

K.K's renovated milk pitcher, 2011 Broken milk pitcher, Japanese silk thread and Italian synthetic cloth 130x95x100mm unique

U chose heart, in such a small world, 2011 German playing card, German permanent pen, Japanese silk thread and Italian synthetic cloth 100x70mm unique