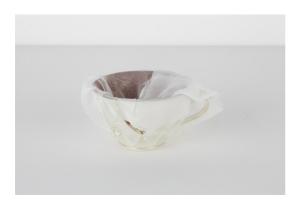

Renovated K.K's rice bowl, 2011 broken K.K's rice bowl which was given from K.K's grandmother, Japanese silk thread and Italian synthetic cloth 130x130x60mm unique

K.K's renovated eggcup, 2011 broken Finnish eggcup, Japanese silk thread and Italian synthetic cloth 130x130x60mm unique

Renovated K.T's mocha cup with golden rose, 2011 broken German coffee cup, Japanese silk thread and Italian synthetic cloth 95x75x70mm unique

Renovated mocha cup, 2011 broken German mocha cup, Japanese silk thread and Italian synthetic cloth 80x60x70mm unique