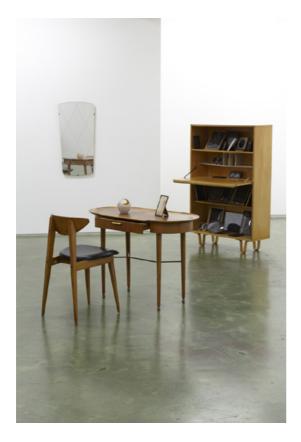

Unknown girl in Lugano, 2011 permanent pen, Japanese silk thread, Italian synthetic cloth, K.T.'s used IKEA cotton curtain, dye 2040x1500mm

unique

prosaic verse, 2011 used mirror, Dutch cabinet, drawing with ink on paper, Danish frames, Italian table, German vase, Belgian chair dimensions variable unique