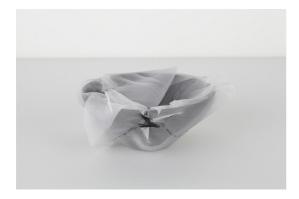

Renovated K.K's rice bowl, 2011 broken K.K's rice bowl which was given from K.K's grandmother, Japanese silk thread and Italian synthetic cloth 130x130x60mm unique

K.K's renovated eggcup, 2011 broken Finnish eggcup, Japanese silk thread and Italian synthetic cloth 130x130x60mm unique

K.K's renovated milk pitcher, 2011 Broken milk pitcher, Japanese silk thread and Italian synthetic cloth 130x95x100mm unique

U chose heart, in such a small world, 2011 German playing card, German permanent pen, Japanese silk thread and Italian synthetic cloth 100x70mm unique