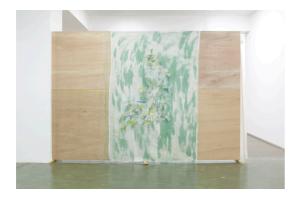

Renovated Series (2009-2011) 2, 2011 German shelf-rack, Japanese shelf boards, renovated objects 700 x 1800 x 700mm unique

Unknown Mother, 2009-2011 German wall paper, Japanese silk thread, Italian synthetic cloth 2250x1500mm unique