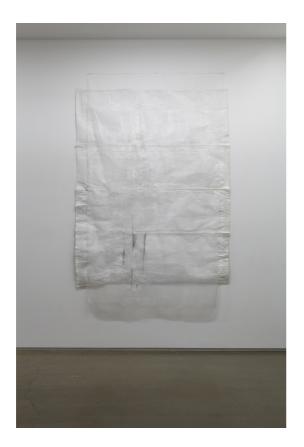

## Kei Takemura "dearest unknown You" 21 January – 10 February, 2012

between tree, ghost has come, 2011 inkjet print, Italian synthetic cloth, Japanese silk thread, German dye, German permanent pen, American permanent pen 3280 x4080 mm unique