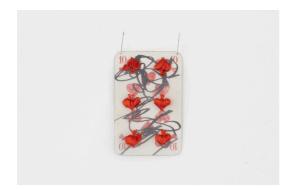

K.K's renovated milk pitcher, 2011 Broken milk pitcher, Japanese silk thread and Italian synthetic cloth 130x95x100mm unique

U chose heart, in such a small world, 2011 German playing card, German permanent pen, Japanese silk thread and Italian synthetic cloth 100x70mm unique