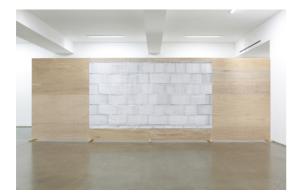

Blocks in my Head and Berlin, 2011 inkjet print, Italian synthetic cloth, Japanese silk thread 3210 x 3000mm unique

Renovated Series (2009-2011) 1, 2011 German shelf-rack, Japanese shelf boards, renovated objects 670x 900 x 215mm unique