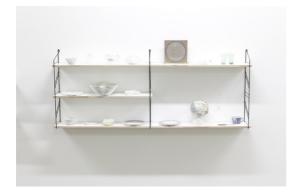

Blocks in my Head and Berlin, 2011 inkjet print, Italian synthetic cloth, Japanese silk thread 3210 x 3000mm unique

Renovated Series (2009-2011) 1, 2011 German shelf-rack, Japanese shelf boards, renovated objects 670x 900 x 215mm unique

Renovated Series (2009-2011) 2, 2011 German shelf-rack, Japanese shelf boards, renovated objects 700 x 1800 x 700mm unique

Unknown Mother, 2009-2011 German wall paper, Japanese silk thread, Italian synthetic cloth 2250x1500mm unique