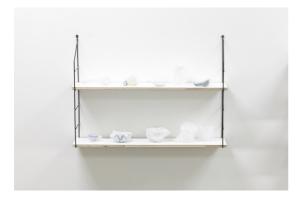

Blocks in my Head and Berlin, 2011 inkjet print, Italian synthetic cloth, Japanese silk thread 3210 x 3000mm unique

Renovated Series (2009-2011) 1, 2011 German shelf-rack, Japanese shelf boards, renovated objects 670x 900 x 215mm unique

Renovated Series (2009-2011) 2, 2011 German shelf-rack, Japanese shelf boards, renovated objects 700 x 1800 x 700mm unique

Unknown Mother, 2009-2011 German wall paper, Japanese silk thread, Italian synthetic cloth 2250x1500mm unique