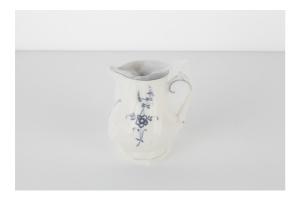

K.K's renovated milk pitcher, 2011 Broken milk pitcher, Japanese silk thread and Italian synthetic cloth 130x95x100mm unique

U chose heart, in such a small world, 2011 German playing card, German permanent pen, Japanese silk thread and Italian synthetic cloth 100x70mm unique