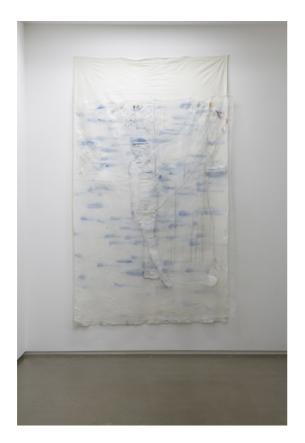

Blocks in my Head and Berlin, 2011 inkjet print, Italian synthetic cloth, Japanese silk thread 3210 x 3000mm unique

Renovated Series (2009-2011) 1, 2011 German shelf-rack, Japanese shelf boards, renovated objects 670x 900 x 215mm unique