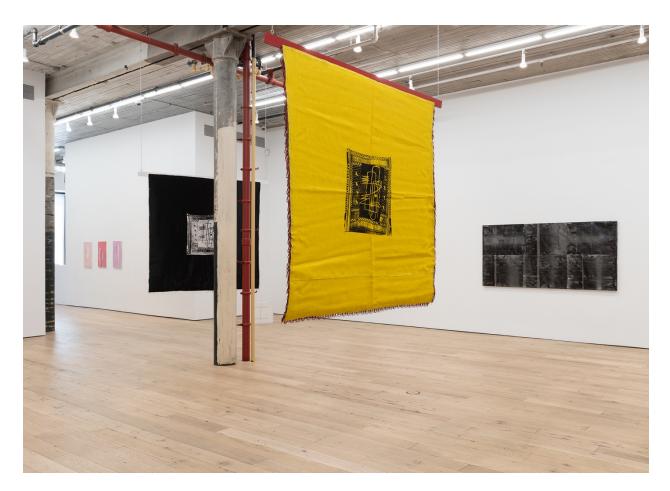

#### Lisa Alvarado

Traditional Object 18, 2015 Acrylic, fabric, and wood 78 x 70 in 198.1 x 177.8 cm (AL\_22\_002)

\$ 25,000.00

Lisa Alvarado, Traditional Object 18, 2015 (alternative view)

Lisa Alvarado

Traditional Object 13, 2014 Acrylic, fabric, aluminum, and wood 70 × 77 in 177.80 × 195.58 cm (AL\_22\_003)

\$ 25,000.00

Lisa Alvarado, Traditional Object 13, 2014 (alternative view)

Lisa Alvarado Traditional Object 22, 2017 Acrylic, fabric, and wood, feathers 81 × 71 in 205.74 × 180.34 cm (AL\_22\_001)

\$ 25,000.00

Lisa Alvarado, Traditional Object 22, 2017 (alternative view)