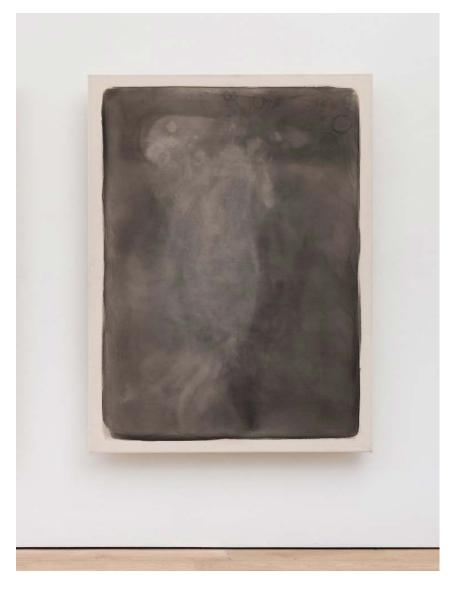

#### JPW3

Bug Juice, 2022 Oil pastel on panel 48 x 36 in 121.9 x 91.4 cm (JPW\_22\_001)

\$ 16,000.00

Installation View, Under Erasure, Martos Gallery, New York, 2022

Cullen Washington Primer 4, 2021 Graphite, ink, acrylic polymer and paper on canvas 92 x 43 in 233.7 x 109.2 cm (WaC\_22\_001)