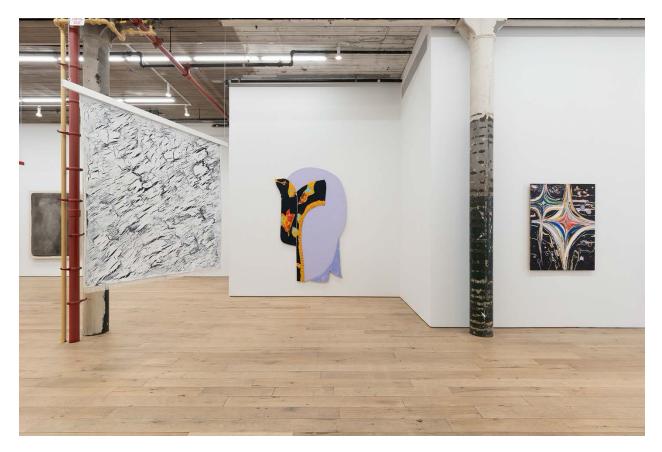

Lamp Black, 1991 Oil on canvas 22 x 22 in 55.9 x 55.9 cm (MH\_17\_001)

NFS



Installation View, Under Erasure, Martos Gallery, New York, 2022



Ren Light Pan double sleep - 02. 14. 22 (positive), 2022 Water, body heat, ink, and transgirl on canvas; syringes, photoluminscent pigment 78 3/4 x 59 1/8 x 4 1/2 in 200 x 150 x 11.4 cm (PLR\_22\_001)



Ren Light Pan double sleep - 02. 14. 22 (negative), 2022 Water, body heat, ink, and transgirl on canvas; syringes, photoluminscent pigment 78 3/4 x 59 1/8 x 4 1/2 in 200 x 150 x 11.4 cm (PLR\_22\_002)



#### Olivier Mosset

Untitled, 2010 Polyurethane on canvas 94 1/2 x 47 1/4 in 240 x 120 cm (MO\_22\_001)

\$ 80,000.00



#### Sven Loven

Sailor Saturn, 2015 Acrylic on canvas 48 x 36 x 5 in 121.9 x 91.4 x 12.7 cm (LS\_22\_002)

\$ 6,000.00



Installation View, Under Erasure, Martos Gallery, New York, 2022



**Nicolas Roggy** Untitled, 2019 Acrylic resin, pigments, gesso, acrylic and alkyd paint on aluminium 94 7/8 x 59 7/8 in 241 x 152.1 cm (RN\_19\_006)

\$ 24,000.00



JPW3 Night Mist, 2022 Oil pastel on panel 48 x 36 in 121.9 x 91.4 cm (JPW\_22\_002)

\$ 16,000.00



**Rafael Sánchez** Untitled (The Window Prophets Part A), 1983 Asphalt sealer and gesso on linen 31 1/2 x 39 in 80 x 99.1 cm (SRa\_20\_006)

\$ 12,000.00



Installation View, Under Erasure, Martos Gallery, New York, 2022



#### Lisa Alvarado

Traditional Object 18, 2015 Acrylic, fabric, and wood 78 x 70 in 198.1 x 177.8 cm (AL\_22\_002)

\$ 25,000.00



Lisa Alvarado, Traditional Object 18, 2015 (alternative view)



Lisa Alvarado

Traditional Object 13, 2