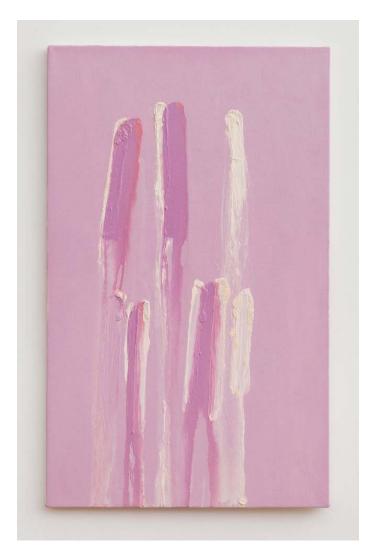

Kathleen White Untitled, (Love Letter, "u" - "v"), 2002-2003 Oil on canvas 26 x 16 in 66 x 40.6 cm (WKa\_18\_154)

**Kathleen White** Untitled (Love Letter), 2002 - 2003 Oil on canvas 26 x 16 in 66 x 40.6 cm (WKa\_18\_067)