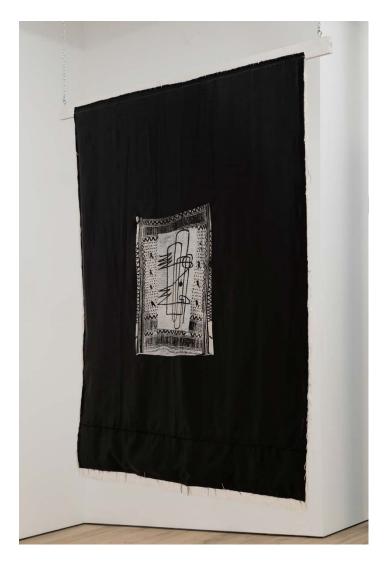

#### Lisa Alvarado

Traditional Object 18, 2015 Acrylic, fabric, and wood 78 x 70 in 198.1 x 177.8 cm (AL\_22\_002)

\$ 25,000.00

Lisa Alvarado, Traditional Object 18, 2015 (alternative view)

Lisa Alvarado

Traditional Object 13, 2014 Acrylic, fabric, aluminum, and wood 70 × 77 in 177.80 × 195.58 cm (AL\_22\_003)