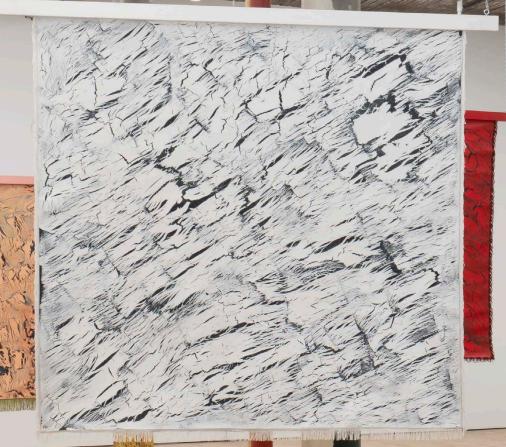

#### Lisa Alvarado

Traditional Object 18, 2015 Acrylic, fabric, and wood 78 x 70 in 198.1 x 177.8 cm (AL\_22\_002)

\$ 25,000.00

Lisa Alvarado, Traditional Object 18, 2015 (alternative view)

Lisa Alvarado

Traditional Object 13, 2014 Acrylic, fabric, aluminum, and wood 70 × 77 in 177.80 × 195.58 cm (AL\_22\_003)

\$ 25,000.00

Lisa Alvarado, Traditional Object 13, 2014 (alternative view)

Lisa Alvarado Traditional Object 22, 2017 Acrylic, fabric, and wood, feathers 81 × 71 in 205.74 × 180.34 cm (AL\_22\_001)

\$ 25,000.00