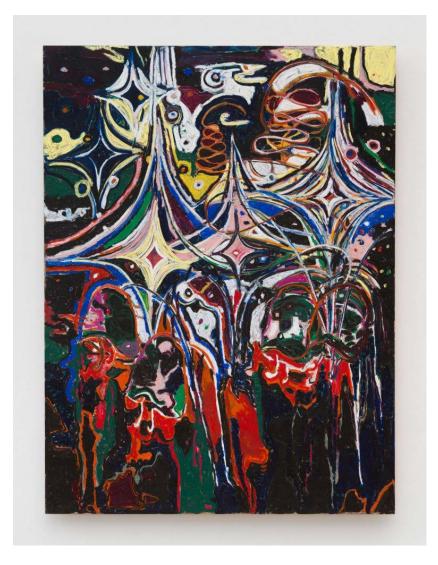

#### JPW3

Bug Juice, 2022 Oil pastel on panel 48 x 36 in 121.9 x 91.4 cm (JPW\_22\_001)

\$ 16,000.00

Installation View, Under Erasure, Martos Gallery, New York, 2022

Cullen Washington Primer 4, 2021 Graphite, ink, acrylic polymer and paper on canvas 92 x 43 in 233.7 x 109.2 cm (WaC\_22\_001)