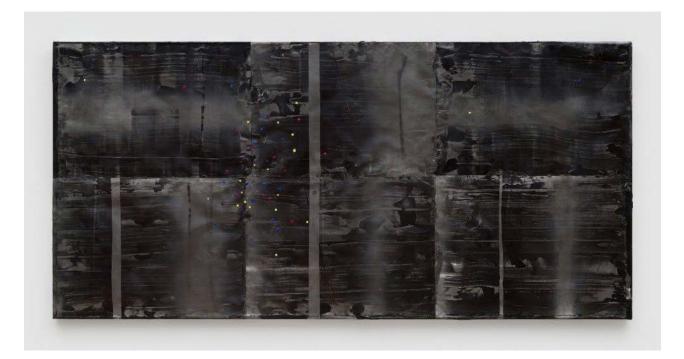

#### Marcia Hafif

Lamp Black, 1991 Oil on canvas 22 x 22 in 55.9 x 55.9 cm (MH\_17\_001)

NFS

Installation View, Under Erasure, Martos Gallery, New York, 2022

Ren Light Pan double sleep - 02. 14. 22 (positive), 2022 Water, body heat, ink, and transgirl on canvas; syringes, photoluminscent pigment 78 3/4 x 59 1/8 x 4 1/2 in 200 x 150 x 11.4 cm (PLR\_22\_001)