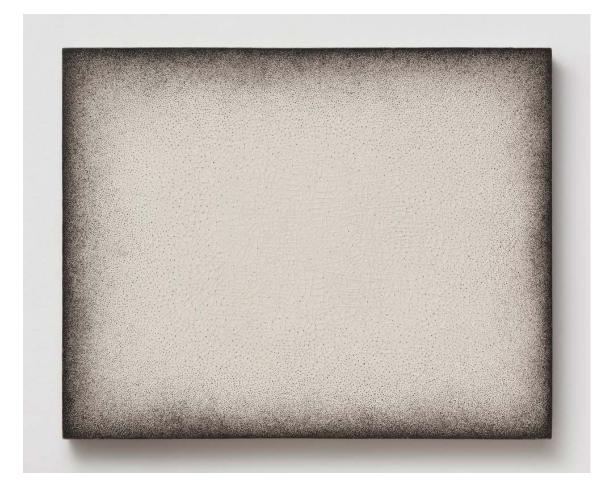

#### Marcia Hafif

Lamp Black, 1991 Oil on canvas 22 x 22 in 55.9 x 55.9 cm (MH\_17\_001)

NFS

Installation View, Under Erasure, Martos Gallery, New York, 2022

Ren Light Pan double sleep - 02. 14. 22 (positive), 2022 Water, body heat, ink, and transgirl on canvas; syringes, photoluminscent pigment 78 3/4 x 59 1/8 x 4 1/2 in 200 x 150 x 11.4 cm (PLR\_22\_001)