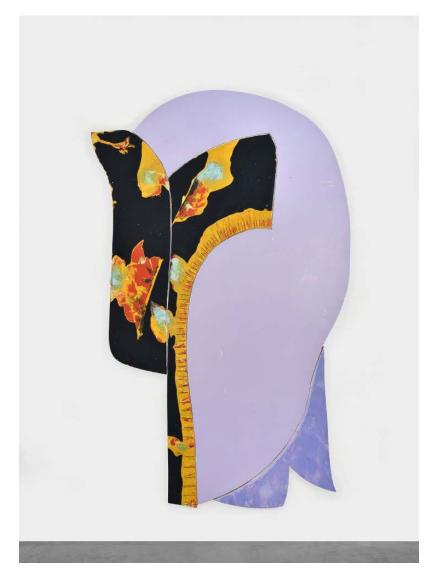

001)

NFS



Installation View, Under Erasure, Martos Gallery, New York, 2022



Ren Light Pan double sleep - 02. 14. 22 (positive), 2022 Water, body heat, ink, and transgirl on canvas; syringes, photoluminscent pigment 78 3/4 x 59 1/8 x 4 1/2 in 200 x 150 x 11.4 cm (PLR\_22\_001)



Ren Light Pan double sleep - 02. 14. 22 (negative), 2022 Water, body heat, ink, and transgirl on canvas; syringes, photoluminscent pigment 78 3/4 x 59 1/8 x 4 1/2 in 200 x 150 x 11.4 cm (PLR\_22\_002)



#### Olivier Mosset

Untitled, 2010 Polyurethane on canvas 94 1/2 x 47 1/4 in 240 x 120 cm (MO\_22\_001)

\$ 80,000.00



#### Sven Loven

Sailor Saturn, 2015 Acrylic on canvas 48 x 36 x 5 in 121.9 x 91.4 x 12.7 cm (LS\_22\_002)

\$ 6,000.00



Installation View, Under Erasure, Martos Gallery, New York, 2022



**Nicolas Roggy** Untitled, 2019 Acrylic resin, pigments, gesso, acrylic and alkyd paint on aluminium 94 7/8 x 59 7/8 in 241 x 152.1 cm (RN\_19\_006)

\$ 24,000.00



JPW3 Night Mist, 2022 Oil pastel on panel 48 x 36 in 121.9 x 91.4 cm (JPW\_22\_002)

\$ 16,000.00



**Rafael Sánchez** Untitled (The Window Prophets Part A), 1983 Asphalt sealer and gesso on linen 31 1/2 x 39 in 80 x 99.1 cm (SRa\_20\_006)

\$ 12,000.00



Installation View, Under Erasure, Martos Gallery, New York, 2022



#### Lisa Alvarado

Traditional Object 18, 2015 Acrylic, fabric, and wood 78 x 70 in 198.1 x 177.8 cm (AL\_22\_002)

\$ 25,000.00



Lisa Alvarado, Traditional Object 18, 2015 (alternative view)



Lisa Alvarado

Traditional Object 13, 2014 Acrylic, fabric, aluminum, and wood 70 × 77 in 177.80 × 195.58 c