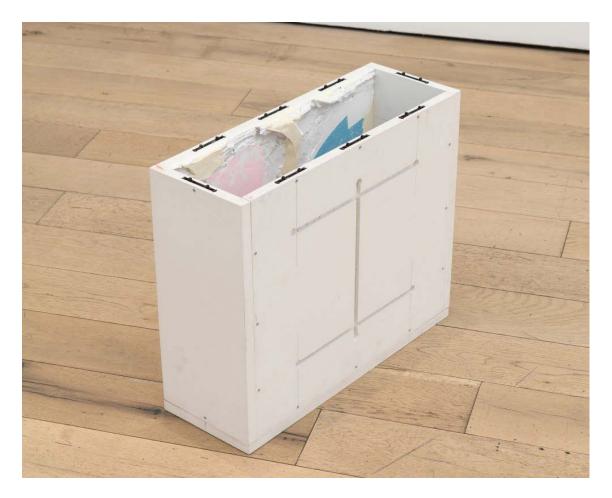

Nicolas Roggy Untitled, 2016 Gesso, modeling paste, pigments, acrylic paint, PVC, suitcase handle 17 3/4 x 21 5/8 x 7 7/8 in 45 x 55 x 20 cm (RN\_16\_014)