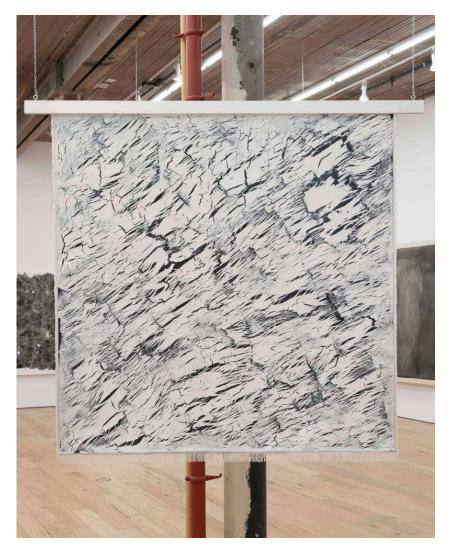

#### JPW3

Bug Juice, 2022 Oil pastel on panel 48 x 36 in 121.9 x 91.4 cm (JPW\_22\_001)

\$ 16,000.00

Installation View, Under Erasure, Martos Gallery, New York, 2022

Cullen Washington Primer 4, 2021 Graphite, ink, acrylic polymer and paper on canvas 92 x 43 in 233.7 x 109.2 cm (WaC\_22\_001)