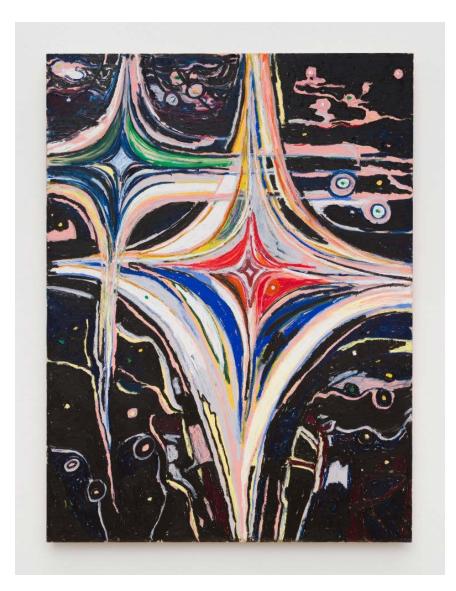

#### JPW3

Bug Juice, 2022 Oil pastel on panel 48 x 36 in 121.9 x 91.4 cm (JPW\_22\_001)

\$ 16,000.00

Installation View, Under Erasure, Martos Gallery, New York, 2022

Cullen Washington Primer 4, 2021 Graphite, ink, acrylic polymer and paper on canvas 92 x 43 in 233.7 x 109.2 cm (WaC\_22\_001)