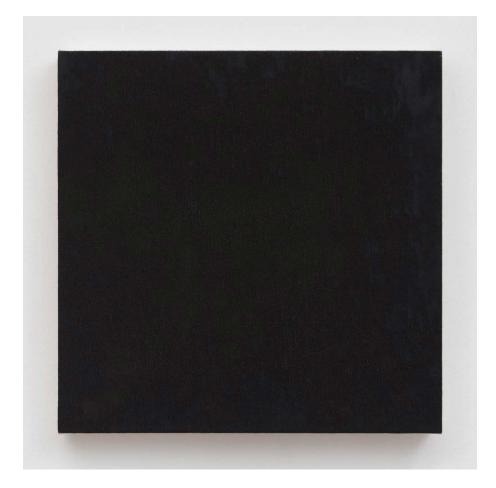

#### Marcia Hafif

Lamp Black, 1991 Oil on canvas 22 x 22 in 55.9 x 55.9 cm (MH\_17\_001)

NFS

Installation View, Under Erasure, Martos Gallery, New York, 2022

Ren Light Pan double sleep - 02. 14. 22 (positive), 2022 Water, body heat, ink, and transgirl on canvas; syringes, photoluminscent pigment 78 3/4 x 59 1/8 x 4 1/2 in 200 x 150 x 11.4 cm (PLR\_22\_001)