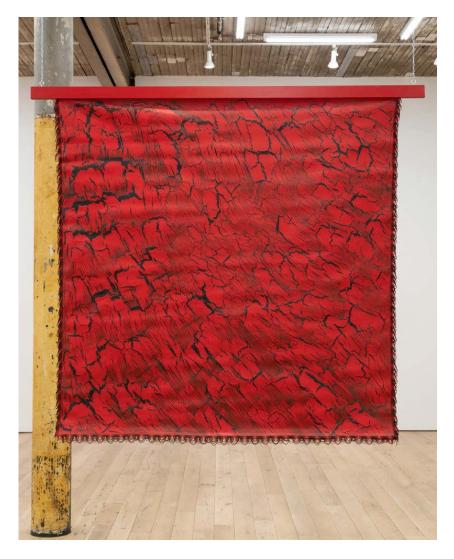

\$ 25,000.00

Lisa Alvarado, Traditional Object 13, 2014 (alternative view)

Lisa Alvarado Traditional Object 22, 2017 Acrylic, fabric, and wood, feathers 81 × 71 in 205.74 × 180.34 cm (AL\_22\_001)

\$ 25,000.00