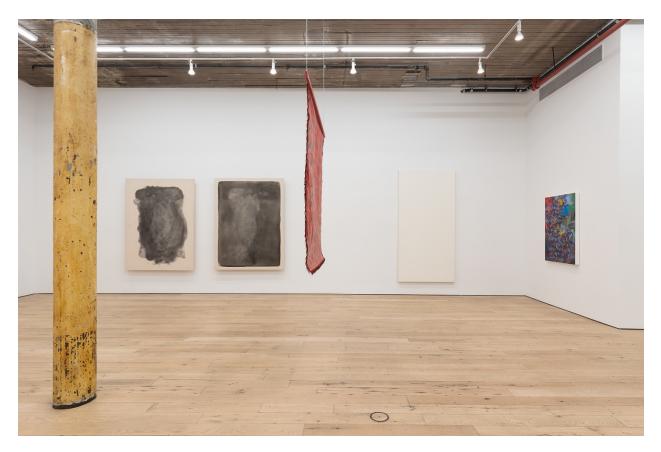

#### JPW3

Bug Juice, 2022 Oil pastel on panel 48 x 36 in 121.9 x 91.4 cm (JPW\_22\_001)

\$ 16,000.00

Installation View, Under Erasure, Martos Gallery, New York, 2022

Cullen Washington Primer 4, 2021 Graphite, ink, acrylic polymer and paper on canvas 92 x 43 in 233.7 x 109.2 cm (WaC\_22\_001)