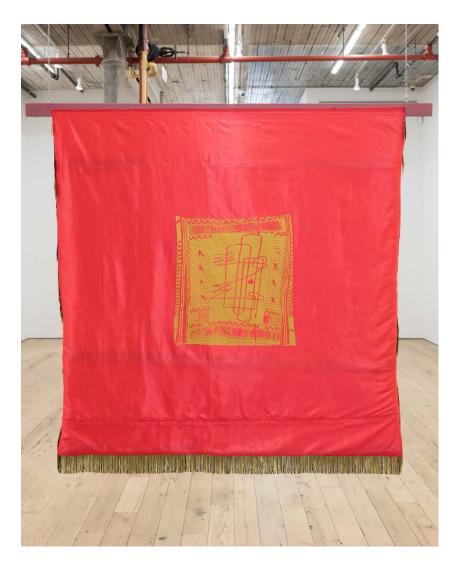

#### Lisa Alvarado

Traditional Object 18, 2015 Acrylic, fabric, and wood 78 x 70 in 198.1 x 177.8 cm (AL\_22\_002)

\$ 25,000.00

Lisa Alvarado, Traditional Object 18, 2015 (alternative view)

Lisa Alvarado

Traditional Object 13, 2014 Acrylic, fabric, aluminum, and wood 70 × 77 in 177.80 × 195.58 cm (AL\_22\_003)