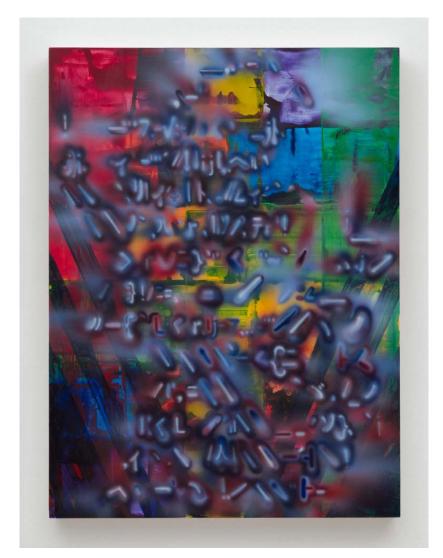

#### JPW3

Bug Juice, 2022 Oil pastel on panel 48 x 36 in 121.9 x 91.4 cm (JPW\_22\_001)

\$ 16,000.00

Installation View, Under Erasure, Martos Gallery, New York, 2022

Cullen Washington Primer 4, 2021 Graphite, ink, acrylic polymer and paper on canvas 92 x 43 in 233.7 x 109.2 cm (WaC\_22\_001)