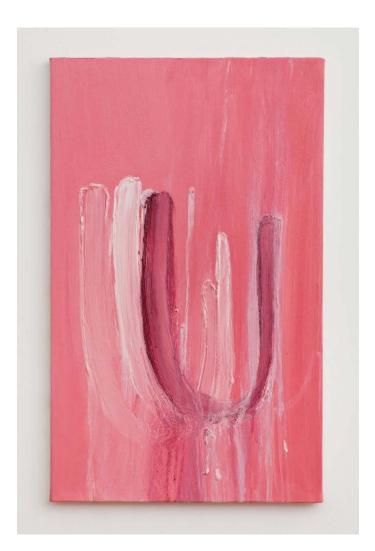

Kathleen White Untitled, (Love Letter, "u" - "v"), 2002-2003 Oil on canvas 26 x 16 in 66 x 40.6 cm (WKa\_18\_154)

**Kathleen White** Untitled (Love Letter), 2002 - 2003 Oil on canvas 26 x 16 in 66 x 40.6 cm (WKa\_18\_067)