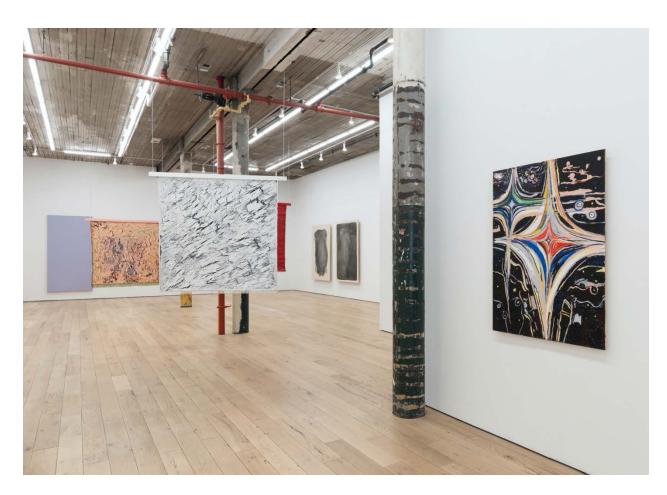

#### JPW3

Bug Juice, 2022 Oil pastel on panel 48 x 36 in 121.9 x 91.4 cm (JPW\_22\_001)

\$ 16,000.00

Installation View, Under Erasure, Martos Gallery, New York, 2022

Cullen Washington Primer 4, 2021 Graphite, ink, acrylic polymer and paper on canvas 92 x 43 in 233.7 x 109.2 cm (WaC\_22\_001)