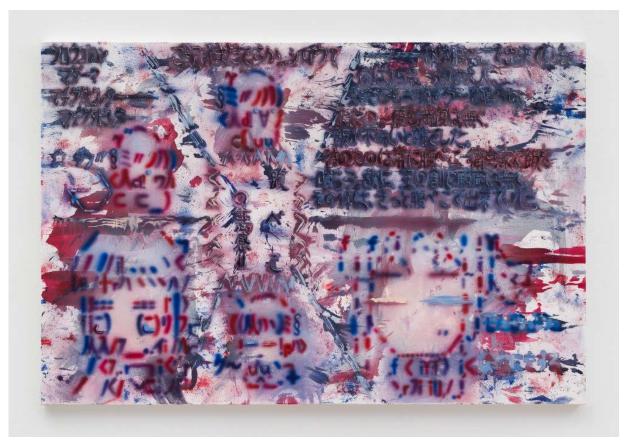

#### JPW3

Bug Juice, 2022 Oil pastel on panel 48 x 36 in 121.9 x 91.4 cm (JPW\_22\_001)

\$ 16,000.00

Installation View, Under Erasure, Martos Gallery, New York, 2022

Cullen Washington Primer 4, 2021 Graphite, ink, acrylic polymer and paper on canvas 92 x 43 in 233.7 x 109.2 cm (WaC\_22\_001)