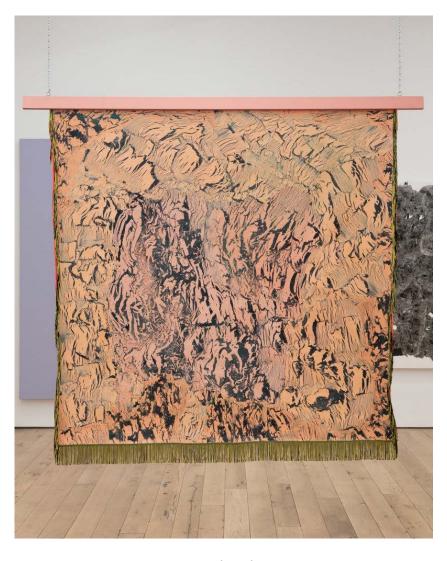

\$ 25,000.00

Lisa Alvarado, Traditional Object 13, 2014 (alternative view)

Lisa Alvarado Traditional Object 22, 2017 Acrylic, fabric, and wood, feathers 81 × 71 in 205.74 × 180.34 cm (AL\_22\_001)

\$ 25,000.00