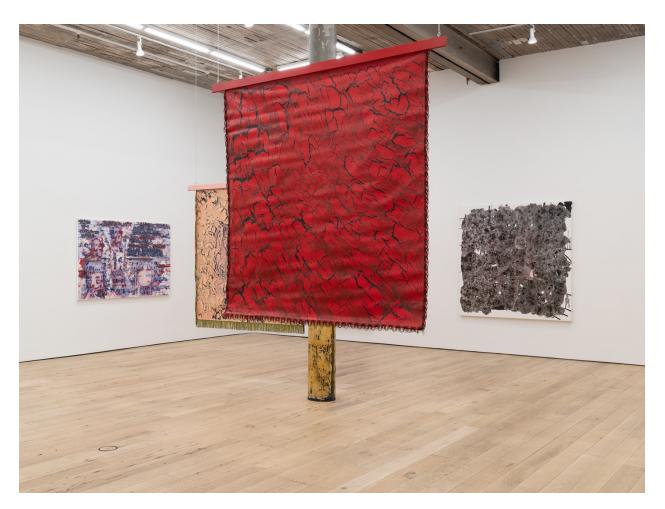

#### JPW3

Bug Juice, 2022 Oil pastel on panel 48 x 36 in 121.9 x 91.4 cm (JPW\_22\_001)

\$ 16,000.00

Installation View, Under Erasure, Martos Gallery, New York, 2022

Cullen Washington Primer 4, 2021 Graphite, ink, acrylic polymer and paper on canvas 92 x 43 in 233.7 x 109.2 cm (WaC\_22\_001)

#### Lisa Alvarado

Traditional Object 18, 2015 Acrylic, fabric, and wood 78 x 70 in 198.1 x 177.8 cm (AL\_22\_002)

\$ 25,000.00

Lisa Alvarado, Traditional Object 18, 2015 (alternative view)

Lisa Alvarado

Traditional Object 13, 2014 Acrylic, fabric, aluminum, and wood 70 × 77 in 177.80 × 195.58 cm (AL\_22\_003)