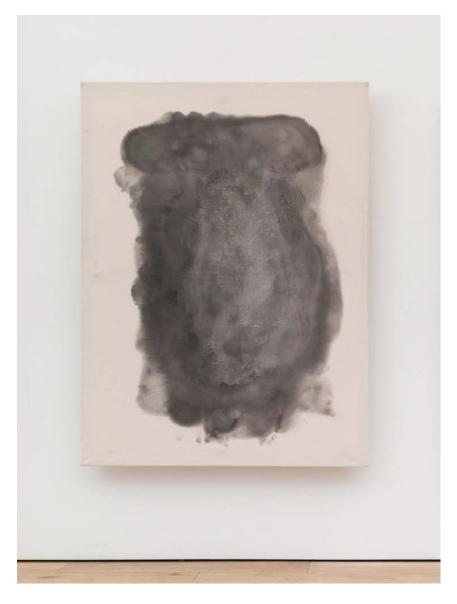

#### JPW3

Bug Juice, 2022 Oil pastel on panel 48 x 36 in 121.9 x 91.4 cm (JPW\_22\_001)

\$ 16,000.00

Installation View, Under Erasure, Martos Gallery, New York, 2022

Cullen Washington Primer 4, 2021 Graphite, ink, acrylic polymer and paper on canvas 92 x 43 in 233.7 x 109.2 cm (WaC\_22\_001)