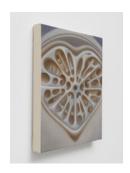

## Soft Opening,

Maron Karlson
Sigil II, 2022
Oil on canvas
40 × 50 cm (15 3/4 × 19 3/4 in)
Courtesy the artist and Soft Opening, London
Photography: Theo Christelis

Maron Karlson

Sigil II (alternative view), 2022