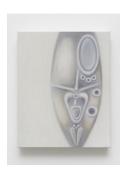

## Soft Opening,

Captions and Courtesies Maron Karlson

Maron Karlson
Sigil I, 2022
Oil on canvas
60 × 90 cm (23 1/2 × 35 1/2 in)
Courtesy the artist and Soft Opening, London
Photography: Theo Christelis

Maron Karlson

Sigil I (alternative view), 2022

Oil on canvas

60 × 90 cm (23 1/2 × 35 1/2 in)

Courtesy the artist and Soft Opening, London

Photography: Theo Christelis

Maron Karlson

Machines in the head, 2022