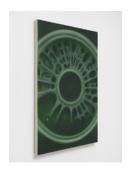

## Soft Opening,

Maron Karlson

Vagus (the wheels my masters), 2022

Oil on canvas

70 × 110 cm (27 1/2 × 43 1/4 in)

Courtesy the artist and Soft Opening, London

Photography: Theo Christelis

Maron Karlson

Vagus (the wheels my masters) (alternative view), 2022

Oil on canvas

70 × 110 cm (27 1/2 × 43 1/4 in)

Courtesy the artist and Soft Opening, London

Photography: Theo Christelis

Maron Karlson

Cypher, 2022

Oil on canvas