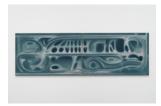

## Soft Opening,

Maron Karlson

Vagus (the wheels my masters), 2022

Oil on canvas

70 × 110 cm (27 1/2 × 43 1/4 in)

Courtesy the artist and Soft Opening, London

Photography: Theo Christelis

Maron Karlson