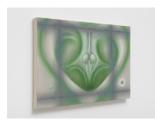

Maron Karlson

Sigil I (alternative view), 2022

Oil on canvas

60 × 90 cm (23 1/2 × 35 1/2 in)

Courtesy the artist and Soft Opening, London

Photography: Theo Christelis

Maron Karlson

Machines in the head, 2022