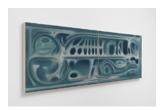

Vagus (the wheels my masters) (alternative view), 2022

Oil on canvas

70 × 110 cm (27 1/2 × 43 1/4 in)

Courtesy the artist and Soft Opening, London

Photography: Theo Christelis

Maron Karlson

Cypher, 2022

Oil on canvas