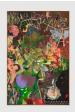

# **Michael Bauer**

Back to Ether Cave (Hidden Aunt), 2022 Oil, acrylic, and pastels on canvas 72 x 60 in 182.9 x 152.4 cm 72 7/8 x 61 1/8 in (framed) 185 x 155 cm (framed) (MBA22.004)