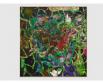

## **Michael Bauer**

*Two Psykers, Grey Aunt mirrored and Space Offerings*, 2021 Oil, crayon, pastel, and acrylic on canvas 65 x 106 1/4 in 165 x 270 cm 65 3/4 x 107 1/2 in (framed) 167 x 273 cm (framed) (MBA22.002)