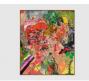

## **Michael Bauer**

*Two Psykers, Grey Aunt mirrored and Space Offerings*, 2021 Oil, crayon, pastel, and acrylic on canvas 65 x 106 1/4 in 165 x 270 cm 65 3/4 x 107 1/2 in (framed) 167 x 273 cm (framed) (MBA22.002)