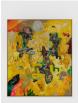

# **Michael Bauer**

Back to Ether Cave (Hidden Aunt), 2022 Oil, acrylic, and pastels on canvas 72 x 60 in 182.9 x 152.4 cm 72 7/8 x 61 1/8 in (framed) 185 x 155 cm (framed) (MBA22.004)