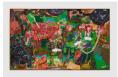

## **Michael Bauer**

*Two Psykers, Grey Aunt mirrored and Space Offerings*, 2021 Oil, crayon, pastel, and acrylic on canvas 65 x 106 1/4 in 165 x 270 cm 65 3/4 x 107 1/2 in (framed) 167 x 273 cm (framed) (MBA22.002)