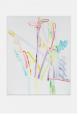

### **Gerlind Zeilner**

*Cowgirl*, 2021 Signed on the back Egg tempera and oil on canvas 55 1/8 x 39 3/8 in 140 x 100 cm (GZE22.006)

| 0   |    |
|-----|----|
| (   | )  |
| -70 | )- |
|     | 4  |
|     |    |