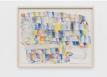

### **Gerlind Zeilner**

Negative, 2022 Signed on the back Egg tempera and oil on paper 23 5/8 x 31 1/2 in 60 x 80 cm (GZE22.022)

|   | 6       | ST B | 1 |  |
|---|---------|------|---|--|
|   |         | UT   | 1 |  |
|   | R.      |      |   |  |
| 5 |         |      | - |  |
|   | - State |      |   |  |
|   |         |      |   |  |