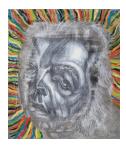

Philip Akkerman
No. 1, 2006
tempera and oil paint on wooden panel
15.75 x 13.4 in.
40 x 34 cm
PA0015

Philip Akkerman
No. 21, 2010
tempera and oil paint on wooden panel
19.7 x 16.9 in.
50 x 43 cm
PA0010