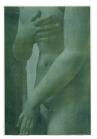

James Welling
Bronze Crab
2020
Oil on laser print
Framed Dimensions:
23 1/2 x 17 1/2 x 1 inches (59.7 x 44.5 x 2.5 cm)
Image Dimensions:
17 1/8 x 11 3/8 inches (43.5 x 28.9 cm)

James Welling
Male Torso
2020
Oil on laser print
Framed Dimensions:
23 1/2 x 17 1/2 x 1 inches (59.7 x 44.5 x 2.5 cm)
Image Dimensions:
17 1/8 x 11 3/8 inches (43.5 x 28.9 cm)