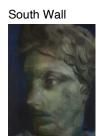

James Welling
Portrait of a Greek Woman
2022
Oil on laser print
Framed Dimensions:
23 1/2 x 17 1/2 x 1 inches (59.7 x 44.5 x 2.5 cm)
Image Dimensions:
17 1/8 x 11 3/8 inches (43.5 x 28.9 cm)

James Welling
Portrait of Alexander Severus
2022
Oil on laser print
Framed Dimensions:
23 1/2 x 17 1/2 x 1 inches (59.7 x 44.5 x 2.5 cm)
Image Dimensions:
17 1/8 x 11 3/8 inches (43.5 x 28.9 cm)