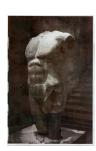

James Welling
Bronze Crab
2020
Oil on laser print
Framed Dimensions:
23 1/2 x 17 1/2 x 1 inches (59.7 x 44.5 x 2.5 cm)
Image Dimensions:
17 1/8 x 11 3/8 inches (43.5 x 28.9 cm)

James Welling
Male Torso
2020
Oil on laser print
Framed Dimensions:
23 1/2 x 17 1/2 x 1 inches (59.7 x 44.5 x 2.5 cm)
Image Dimensions:
17 1/8 x 11 3/8 inches (43.5 x 28.9 cm)