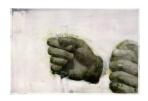

James Welling
Terracotta Figurine
2020
Oil on laser print
Framed Dimensions:
23 1/2 x 17 1/2 x 1 inches (59.7 x 44.5 x 2.5 cm)
Image Dimensions:
17 1/8 x 11 3/8 inches (43.5 x 28.9 cm)

James Welling
Hands
2020
Oil on laser print
Framed Dimensions:
17 1/2 x 23 1/2 x 1 inches (44.5 x 59.7 x 2.5 cm)
Image Dimensions:
11 3/8 x 17 1/8 inches (28.9 x 43.5 cm)