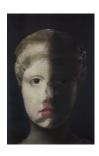

### James Welling

Portrait of a Roman Woman 2022 Oil on laser print Framed Dimensions: 23 1/2 x 17 1/2 x 1 inches (59.7 x 44.5 x 2.5 Image Dimensions: 17 1/8 x 11 3/8 inches (43.5 x 28.9 cm)

James Welling
Portrait of a Woman with Red Hair
2022
Oil on laser print
Framed Dimensions:
23 1/2 x 17 1/2 x 1 inches (59.7 x 44.5 x 2.5 cm)
Image Dimensions:
17 1/8 x 11 3/8 inches (43.5 x 28.9 cm)