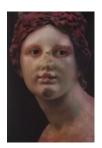

### James Welling

Portrait of a Roman Woman 2022 Oil on laser print Framed Dimensions: 23 1/2 x 17 1/2 x 1 inches (59.7 x 44.5 x 2.5 Image Dimensions: 17 1/8 x 11 3/8 inches (43.5 x 28.9 cm)

James Welling
Portrait of a Woman with Red Hair
2022
Oil on laser print
Framed Dimensions:
23 1/2 x 17 1/2 x 1 inches (59.7 x 44.5 x 2.5 cm)
Image Dimensions:
17 1/8 x 11 3/8 inches (43.5 x 28.9 cm)