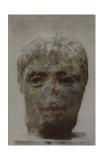

James Welling
Portrait of a Roman Man
2022
Oil on laser print
Framed Dimensions:
23 1/2 x 17 1/2 x 1 inches (59.7 x 44.5 x 2.5 cm)
Image Dimensions:
17 1/8 x 11 3/8 inches (43.5 x 28.9 cm)

James Welling
Portrait of a Roman Man
2022
Oil on laser print
Framed Dimensions:
23 1/2 x 17 1/2 x 1 inches (59.7 x 44.5 x 2.5 cm)
Image Dimensions:
17 1/8 x 11 3/8 inches (43.5 x 28.9 cm)