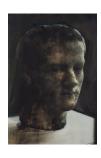

James Welling Portrait of an Egyptian Man 2022 Oil on laser print Framed Dimensions: 23 1/2 x 17 1/2 x 1 inches (59.7 x 44.5 x 2.5 Image Dimensions: 17 1/8 x 11 3/8 inches (43.5 x 28.9 cm)

Hallway

James Welling Portrait of Agrippa Postumus Oil on laser print Framed Dimensions: 23 1/2 x 17 1/2 x 1 inches (59.7 x 44.5 x 2.5 cm) Imáge Dimensions: 17 1/8 x 11 3/8 inches (43.5 x 28.9 cm)