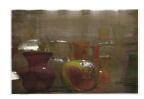

East Wall

James Welling
Venus
2020
Oil on laser print
Framed Dimensions:
23 1/2 x 17 1/2 x 1 inches (59.7 x 44.5 x 2.5 cm)
Image Dimensions:
17 1/8 x 11 3/8 inches (43.5 x 28.9 cm)

James Welling
Glassware
2020
Oil on laser print
Framed Dimensions:
17 1/2 x 23 1/2 x 1 inches (44.5 x 59.7 x 2.5 cm)
Image Dimensions:
11 3/8 x 17 1/8 inches (28.9 x 43.5 cm)