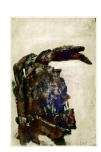

James Welling
Portrait of a Greek Woman
2022
Oil on laser print
Framed Dimensions:
23 1/2 x 17 1/2 x 1 inches (59.7 x 44.5 x 2.5 cm)
Image Dimensions:
17 1/8 x 11 3/8 inches (43.5 x 28.9 cm)

James Welling
Portrait of Alexander Severus
2022
Oil on laser print
Framed Dimensions:
23 1/2 x 17 1/2 x 1 inches (59.7 x 44.5 x 2.5 cm)
Image Dimensions:
17 1/8 x 11 3/8 inches (43.5 x 28.9 cm)