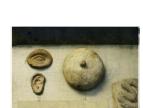

James Welling Votive Body Parts 2021 Oil on laser print Framed Dimensions: 17 1/2 x 23 1/2 x 1 inches (44.5 x 59.7 x 2.5 cm) Image Dimensions: 11 3/8 x 17 1/8 inches (28.9 x 43.5 cm)

James Welling
Portrait of Aphrodite
2022
Oil on laser print
Framed Dimensions:
23 1/2 x 17 1/2 x 1 inches (59.7 x 44.5 x 2.5 cm)
Image Dimensions:
17 1/8 x 11 3/8 inches (43.5 x 28.9 cm)