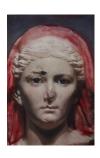

### James Welling

Portrait of a Roman Woman 2022 Oil on laser print Framed Dimensions: 23 1/2 x 17 1/2 x 1 inches (59.7 x 44.5 x 2.5 Image Dimensions: 17 1/8 x 11 3/8 inches (43.5 x 28.9 cm)

James Welling
Portrait of a Woman with Red Hair
2022
Oil on laser print
Framed Dimensions:
23 1/2 x 17 1/2 x 1 inches (59.7 x 44.5 x 2.5 cm)
Image Dimensions:
17 1/8 x 11 3/8 inches (43.5 x 28.9 cm)