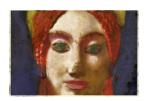

### James Welling

Portrait of a Roman Woman 2022 Oil on laser print Framed Dimensions: 23 1/2 x 17 1/2 x 1 inches (59.7 x 44.5 x 2.5 Image Dimensions: 17 1/8 x 11 3/8 inches (43.5 x 28.9 cm)

James Welling
Portrait of a Woman with Red Hair
2022
Oil on laser print
Framed Dimensions:
23 1/2 x 17 1/2 x 1 inches (59.7 x 44.5 x 2.5 cm)
Image Dimensions:
17 1/8 x 11 3/8 inches (43.5 x 28.9 cm)