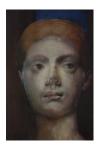

### James Welling

Portrait of a Roman Woman 2022 Oil on laser print Framed Dimensions: 23 1/2 x 17 1/2 x 1 inches (59.7 x 44.5 x 2.5 Image Dimensions: 17 1/8 x 11 3/8 inches (43.5 x 28.9 cm)

James Welling
Portrait of a Woman with Red Hair
2022
Oil on laser print
Framed Dimensions:
23 1/2 x 17 1/2 x 1 inches (59.7 x 44.5 x 2.5 cm)
Image Dimensions:
17 1/8 x 11 3/8 inches (43.5 x 28.9 cm)