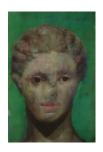

James Welling
Portrait of a Roman Woman
2022
Oil on laser print
Framed Dimensions:
23 1/2 x 17 1/2 x 1 inches (59.7 x 44.5 x 2.5 cm)
Image Dimensions:
17 1/8 x 11 3/8 inches (43.5 x 28.9 cm)

James Welling
Portrait of a Woman from a Grave Marker
2022
Oil on laser print
Framed Dimensions:
17 1/2 x 23 1/2 x 1 inches (44.5 x 59.7 x 2.5 cm)
Image Dimensions:
11 3/8 x 17 1/8 inches (28.9 x 43.5 cm)