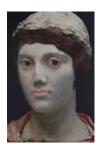

James Welling
Portrait of an Augustan Girl
2022
Oil on laser print
Framed Dimensions:
23 1/2 x 17 1/2 x 1 inches (59.7 x 44.5 x 2.5 cm)
Image Dimensions:
17 1/8 x 11 3/8 inches (43.5 x 28.9 cm)

James Welling
Portrait of a Woman with a Woven Hat
2022
Oil on laser print
Framed Dimensions:
23 1/2 x 17 1/2 x 1 inches (59.7 x 44.5 x 2.5 cm)
Image Dimensions:
17 1/8 x 11 3/8 inches (43.5 x 28.9 cm)