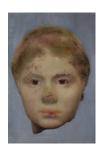

James Welling
Portrait of a Child
2022
Oil on laser print
Framed Dimensions:
23 1/2 x 17 1/2 x 1 inches (59.7 x 44.5 x 2.5 cm)
Image Dimensions:
17 1/8 x 11 3/8 inches (43.5 x 28.9 cm)

James Welling
Hadrian's Library, Athens
2020
Oil on laser print
Framed Dimensions:
23 1/2 x 17 1/2 x 1 inches (59.7 x 44.5 x 2.5 cm)
Image Dimensions:
17 1/8 x 11 3/8 inches (43.5 x 28.9 cm)