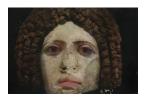

### James Welling

Portrait of a Roman Woman 2022 Oil on laser print Framed Dimensions: 23 1/2 x 17 1/2 x 1 inches (59.7 x 44.5 x 2.5 Image Dimensions: 17 1/8 x 11 3/8 inches (43.5 x 28.9 cm)

James Welling
Portrait of a Woman with Red Hair
2022
Oil on laser print
Framed Dimensions:
23 1/2 x 17 1/2 x 1 inches (59.7 x 44.5 x 2.5 cm)
Image Dimensions:
17 1/8 x 11 3/8 inches (43.5 x 28.9 cm)