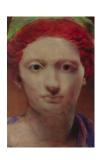

### James Welling

Portrait of a Roman Woman 2022 Oil on laser print Framed Dimensions: 23 1/2 x 17 1/2 x 1 inches (59.7 x 44.5 x 2.5 Image Dimensions: 17 1/8 x 11 3/8 inches (43.5 x 28.9 cm)

James Welling
Portrait of a Woman with Red Hair
2022
Oil on laser print
Framed Dimensions:
23 1/2 x 17 1/2 x 1 inches (59.7 x 44.5 x 2.5 cm)
Image Dimensions:
17 1/8 x 11 3/8 inches (43.5 x 28.9 cm)