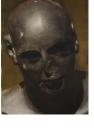

James Welling Portrait of an Egyptian Man 2022 Oil on laser print Framed Dimensions: 23 1/2 x 17 1/2 x 1 inches (59.7 x 44.5 x 2.5 Image Dimensions: 17 1/8 x 11 3/8 inches (43.5 x 28.9 cm)

Hallway

James Welling Portrait of Agrippa Postumus Oil on laser print Framed Dimensions: 23 1/2 x 17 1/2 x 1 inches (59.7 x 44.5 x 2.5 cm) Imáge Dimensions: 17 1/8 x 11 3/8 inches (43.5 x 28.9 cm)

James Welling
Portrait of a Roman Man
2022
Oil on laser print
Framed Dimensions:
23 1/2 x 17 1/2 x 1 inches (59.7 x 44.5 x 2.5 cm)
Image Dimensions:
17 1/8 x 11 3/8 inches (43.5 x 28.9 cm)

James Welling
Portrait of a Roman Man
2022
Oil on laser print
Framed Dimensions:
23 1/2 x 17 1/2 x 1 inches (59.7 x 44.5 x 2.5 cm)
Image Dimensions:
17 1/8 x 11 3/8 inches (43.5 x 28.9 cm)