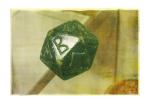

James Welling
Portrait of an Egyptian Woman
2022
Oil on laser print
Framed Dimensions:
23 1/2 x 17 1/2 x 1 inches (59.7 x 44.5 x 2.5 cm)
Image Dimensions:
17 1/8 x 11 3/8 inches (43.5 x 28.9 cm)

James Welling
Twenty-Sided Dice
2020
Oil on laser print
Framed Dimensions:
17 1/2 x 23 1/2 x 1 inches (44.5 x 59.7 x 2.5 cm)
Image Dimensions:
11 3/8 x 17 1/8 inches (28.9 x 43.5 cm)