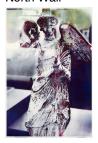

James Welling
Portrait of Hypereides
2021
Oil on laser print
Framed Dimensions:
23 1/2 x 17 1/2 x 1 inches (59.7 x 44.5 x 2.5 cm)
Image Dimensions:
17 1/8 x 11 3/8 inches (43.5 x 28.9 cm)

James Welling
Portrait of Kore 674
2021
Oil on laser print
Framed Dimensions:
17 1/2 x 23 1/2 x 1 inches (44.5 x 59.7 x 2.5 cm)
Image Dimensions:
11 3/8 x 17 1/8 inches (28.9 x 43.5 cm)