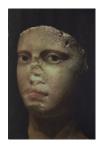

James Welling
Portrait of a Child
2022
Oil on laser print
Framed Dimensions:
23 1/2 x 17 1/2 x 1 inches (59.7 x 44.5 x 2.5 cm)
Image Dimensions:
17 1/8 x 11 3/8 inches (43.5 x 28.9 cm)

James Welling
Hadrian's Library, Athens
2020
Oil on laser print
Framed Dimensions:
23 1/2 x 17 1/2 x 1 inches (59.7 x 44.5 x 2.5 cm)
Image Dimensions:
17 1/8 x 11 3/8 inches (43.5 x 28.9 cm)