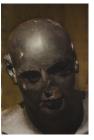

James Welling
Portrait of a Roman Man
2022
Oil on laser print
Framed Dimensions:
23 1/2 x 17 1/2 x 1 inches (59.7 x 44.5 x 2.5 cm)
Image Dimensions:
17 1/8 x 11 3/8 inches (43.5 x 28.9 cm)

James Welling
Portrait of a Roman Man
2022
Oil on laser print
Framed Dimensions:
23 1/2 x 17 1/2 x 1 inches (59.7 x 44.5 x 2.5 cm)
Image Dimensions:
17 1/8 x 11 3/8 inches (43.5 x 28.9 cm)