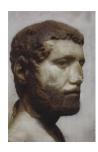

James Welling
Portrait of a Roman Man
2022
Oil on laser print
Framed Dimensions:
23 1/2 x 17 1/2 x 1 inches (59.7 x 44.5 x 2.5 cm)
Image Dimensions:
17 1/8 x 11 3/8 inches (43.5 x 28.9 cm)

James Welling
Portrait of a Roman Man
2022
Oil on laser print
Framed Dimensions:
23 1/2 x 17 1/2 x 1 inches (59.7 x 44.5 x 2.5 cm)
Image Dimensions:
17 1/8 x 11 3/8 inches (43.5 x 28.9 cm)