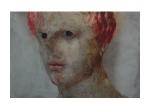

### James Welling

Portrait of a Roman Woman 2022 Oil on laser print Framed Dimensions: 23 1/2 x 17 1/2 x 1 inches (59.7 x 44.5 x 2.5 Image Dimensions: 17 1/8 x 11 3/8 inches (43.5 x 28.9 cm)

James Welling
Portrait of a Woman with Red Hair
2022
Oil on laser print
Framed Dimensions:
23 1/2 x 17 1/2 x 1 inches (59.7 x 44.5 x 2.5 cm)
Image Dimensions:
17 1/8 x 11 3/8 inches (43.5 x 28.9 cm)