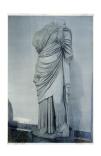

### James Welling

Portrait of Venus 2022 Oil on laser print Framed Dimensions: 23 1/2 x 17 1/2 x 1 inches (59.7 x 44.5 x 2.5 Imáge Dimensions: 17 1/8 x 11 3/8 inches (43.5 x 28.9 cm)

James Welling Portrait of Caligula 2021 Oil on laser print Framed Dimensions: 23 1/2 x 17 1/2 x 1 inches (59.7 x 44.5 x 2.5 Image Dimensions: 17 1/8 x 11 3/8 inches (43.5 x 28.9 cm)