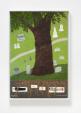

### Jessie Homer French

*Roots*, 2021 Oil on canvas 61 x 40.6 cm 24 x 16 in (JHF384)