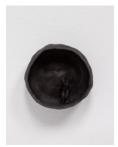

Quilted wet and needle felted wool, embroidered silk, cotton, dye

Elizabeth Jaeger Screaming in a sweat suit, 2022 Ceramic 9 x 9 x 4.5 cm

Justin Chance Cruelty, 2018-2021

48 x 90 inches

Elizabeth Jaeger Screaming in lip gloss, 2022 Ceramic 9 x 9 x 4.5 cm

Elizabeth Jaeger Screaming in a swim suit, 2022 Ceramic  $9 \times 9 \times 4$  cm

Elizabeth Jaeger Screaming in a pant suit, 2022 Ceramic 9 x 9 x 4 cm

Justin Chance Secret, 2019-2020 Wet and needle felted wool, dye, silk, cotton; quilted 47 x 44 inches