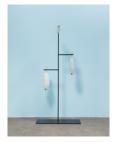

Elizabeth Jaeger Fish Stand with Fish 8, 2021 Glass and steel 65 x 30 x 10 inches

Joeun Kim Aatchim System illustrated (Therapy Light), 2019 Mineral pigment on silk, aluminum frame  $11 3/4 \times 9 3/4$  inches