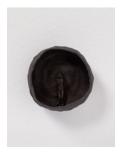

Quilted wet and needle felted wool, embroidered silk, cotton, dye

Elizabeth Jaeger Screaming in a sweat suit, 2022 Ceramic 9 x 9 x 4.5 cm

Justin Chance Cruelty, 2018-2021

48 x 90 inches

Elizabeth Jaeger Screaming in lip gloss, 2022 Ceramic 9 x 9 x 4.5 cm

Elizabeth Jaeger Screaming in a swim suit, 2022 Ceramic  $9 \times 9 \times 4$  cm

Elizabeth Jaeger Screaming in a pant suit, 2022 Ceramic 9 x 9 x 4 cm

Justin Chance Secret, 2019-2020 Wet and needle felted wool, dye, silk, cotton; quilted 47 x 44 inches