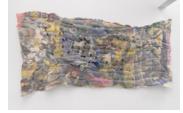

Quilted wet and needle felted wool, embroidered silk, cotton, dye

Elizabeth Jaeger Screaming in a sweat suit, 2022 Ceramic 9 x 9 x 4.5 cm

Justin Chance Cruelty, 2018-2021

48 x 90 inches

Elizabeth Jaeger Screaming in lip gloss, 2022 Ceramic 9 x 9 x 4.5 cm

Elizabeth Jaeger Screaming in a swim suit, 2022 Ceramic  $9 \times 9 \times 4$  cm

Elizabeth Jaeger Screaming in a pant suit, 2022 Ceramic 9 x 9 x 4 cm

Justin Chance Secret, 2019-2020 Wet and needle felted wool, dye, silk, cotton; quilted 47 x 44 inches