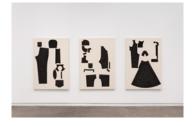

Quilted wet and needle felted wool, embroidered silk, cotton, dye

Elizabeth Jaeger Screaming in a sweat suit, 2022 Ceramic 9 x 9 x 4.5 cm

Justin Chance Cruelty, 2018-2021

48 x 90 inches

Elizabeth Jaeger Screaming in lip gloss, 2022 Ceramic 9 x 9 x 4.5 cm