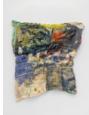

Quilted wet and needle felted wool, embroidered silk, cotton, dye

Elizabeth Jaeger Screaming in a sweat suit, 2022 Ceramic 9 x 9 x 4.5 cm

Justin Chance Cruelty, 2018-2021

48 x 90 inches

Elizabeth Jaeger Screaming in lip gloss, 2022 Ceramic 9 x 9 x 4.5 cm

Elizabeth Jaeger Screaming in a swim suit, 2022 Ceramic  $9 \times 9 \times 4$  cm

Elizabeth Jaeger Screaming in a pant suit, 2022 Ceramic 9 x 9 x 4 cm

Justin Chance Secret, 2019-2020 Wet and needle felted wool, dye, silk, cotton; quilted 47 x 44 inches