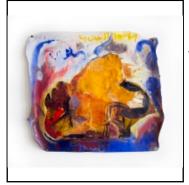

| First:<br>Autumn                                                                                                     | Middle:                 | Last:<br>Knight        |                        |
|----------------------------------------------------------------------------------------------------------------------|-------------------------|------------------------|------------------------|
| Title: WALL Year: 2015 Height: Sculpture Height: Medium: Performance and mixed media                                 | Width:a installation    | Run Time: Depth:       |                        |
| J                                                                                                                    |                         |                        |                        |
| First: Nsenga  Title: Other Stars Don't Behave Year: 2013 Height: 20  Sculpture Height: Medium: Ink and wax on paper | ve So                   | Knight                 |                        |
|                                                                                                                      |                         |                        |                        |
| First: Grace Title: Las Chicas Postcard                                                                              | Middle:                 | Last:<br>Ndiritu       |                        |
| Year: 2015 Height: 7.87                                                                                              | 7 <b>Width:</b> 7.87 ir | nches Run Time:        |                        |
|                                                                                                                      | Title: WALL Year: 2015  | Title: WALL Year: 2015 | Title: WALL Year: 2015 |