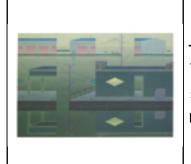

|                                                                           | George                                                              |                           | Middle             | : Last:<br>Rush            |           |  |
|---------------------------------------------------------------------------|---------------------------------------------------------------------|---------------------------|--------------------|----------------------------|-----------|--|
|                                                                           | Title: Interior fo                                                  |                           | 4                  |                            | 4         |  |
| Po.                                                                       | Year:                                                               | Height: 15                | Width: 14.5        | 5                          | Run Time: |  |
|                                                                           | Sculpture Heig                                                      | ght:                      | Width:             | Depth                      | :         |  |
|                                                                           | Medium:<br>Acrylic and got                                          | uache on laser            | printed paper      |                            |           |  |
| : Courtesy of the Gal                                                     | veston Artist Reside                                                | ency                      |                    |                            |           |  |
|                                                                           | Firet                                                               |                           | 881.4.41           | Look                       |           |  |
|                                                                           | First:<br>Victoria                                                  |                           | Middle             | : Last:<br>Sambur          | naris     |  |
|                                                                           |                                                                     |                           |                    |                            |           |  |
|                                                                           | Title: Untitled (                                                   | 1                         |                    |                            |           |  |
| 11 1                                                                      | Year: 2015                                                          | Height: 39                | <b>Width:</b> 55 i | nches                      | Run Time: |  |
|                                                                           | Sculpture Heig                                                      | ght:                      | Width:             | Depth                      | ı:        |  |
|                                                                           | Chromogenic r                                                       | orint mounted o           | n dibond           |                            |           |  |
|                                                                           |                                                                     |                           |                    |                            |           |  |
| :: Courtesy of the artis                                                  |                                                                     | ardson Gallery,           | New York           |                            |           |  |
| : Courtesy of the artis                                                   |                                                                     | ardson Gallery,           |                    | · Last:                    |           |  |
| : Courtesy of the artis                                                   | st and Yancey Richa                                                 | ardson Gallery,           | New York           | : <b>Last</b> :<br>Savorar | ni        |  |
| MANE                                                                      | First: Davide                                                       |                           |                    | -                          | ni        |  |
| PLEASE<br>BESIG BACK<br>HO 200YENDES                                      | First: Davide  Title: Untitled (                                    | (No Souvenir)             | Middle             | -                          |           |  |
| PLEASE<br>DESIG BACK<br>HO ZODVENDER<br>AND<br>LEAVE THE SITE             | First: Davide  Title: Untitled ( Year: 2015                         | (No Souvenir)  Height: 40 | Middle Width: 60   | Savorar                    | Run Time: |  |
| PLEASE<br>DESIG BACK<br>HO ZODVENDES<br>AND                               | First: Davide  Title: Untitled (                                    | (No Souvenir)  Height: 40 | Middle             | -                          | Run Time: |  |
| PLEASE BESHS DACK HO 200VENDE AND LEAVE THE SITE MITH HORE QUESTIONS TRAM | First: Davide  Title: Untitled ( Year: 2015  Sculpture Heig Medium: | (No Souvenir)  Height: 40 | Middle Width: 60   | Savorar                    | Run Time: |  |
| PLEASE BESING BACK HIO ZORVENIES AND LEAVE THE SITE WITH MORE QUESTIONS   | First: Davide  Title: Untitled ( Year: 2015  Sculpture Heig         | (No Souvenir)  Height: 40 | Middle Width: 60   | Savorar                    | Run Time: |  |