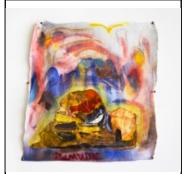

|                                                                           | George                                                              |                           | Middle             | : Last:<br>Rush            |           |  |
|---------------------------------------------------------------------------|---------------------------------------------------------------------|---------------------------|--------------------|----------------------------|-----------|--|
|                                                                           | Title: Interior fo                                                  |                           | 4                  |                            | 4         |  |
| Po.                                                                       | Year:                                                               | Height: 15                | Width: 14.5        | 5                          | Run Time: |  |
|                                                                           | Sculpture Heig                                                      | ght:                      | Width:             | Depth                      | :         |  |
|                                                                           | Medium:<br>Acrylic and got                                          | uache on laser            | printed paper      |                            |           |  |
| : Courtesy of the Gal                                                     | veston Artist Reside                                                | ency                      |                    |                            |           |  |
|                                                                           | Firet                                                               |                           | 881.4.41           | Look                       |           |  |
|                                                                           | First:<br>Victoria                                                  |                           | Middle             | : Last:<br>Sambur          | naris     |  |
|                                                                           |                                                                     |                           |                    |                            |           |  |
|                                                                           | Title: Untitled (                                                   | 1                         |                    |                            |           |  |
| 11 1                                                                      | Year: 2015                                                          | Height: 39                | <b>Width:</b> 55 i | nches                      | Run Time: |  |
|                                                                           | Sculpture Heig                                                      | ght:                      | Width:             | Depth                      | ı:        |  |
|                                                                           | Chromogenic r                                                       | orint mounted o           | n dibond           |                            |           |  |
|                                                                           |                                                                     |                           |                    |                            |           |  |
| :: Courtesy of the artis                                                  |                                                                     | ardson Gallery,           | New York           |                            |           |  |
| : Courtesy of the artis                                                   |                                                                     | ardson Gallery,           |                    | · Last:                    |           |  |
| : Courtesy of the artis                                                   | st and Yancey Richa                                                 | ardson Gallery,           | New York           | : <b>Last</b> :<br>Savorar | ni        |  |
| MANE                                                                      | First: Davide                                                       |                           |                    | -                          | ni        |  |
| PLEASE<br>BESIG BACK<br>HO 200YENDES                                      | First: Davide  Title: Untitled (                                    | (No Souvenir)             | Middle             | -                          |           |  |
| PLEASE<br>DESIG BACK<br>HO ZODVENDER<br>AND<br>LEAVE THE SITE             | First: Davide  Title: Untitled ( Year: 2015                         | (No Souvenir)  Height: 40 | Middle Width: 60   | Savorar                    | Run Time: |  |
| PLEASE<br>DESIG BACK<br>HO ZODVENDES<br>AND                               | First: Davide  Title: Untitled (                                    | (No Souvenir)  Height: 40 | Middle             | -                          | Run Time: |  |
| PLEASE BESHS DACK HO 200VENDE AND LEAVE THE SITE MITH HORE QUESTIONS TRAM | First: Davide  Title: Untitled ( Year: 2015  Sculpture Heig Medium: | (No Souvenir)  Height: 40 | Middle Width: 60   | Savorar                    | Run Time: |  |
| PLEASE BESING BACK HIO ZORVENIES AND LEAVE THE SITE WITH MORE QUESTIONS   | First: Davide  Title: Untitled ( Year: 2015  Sculpture Heig         | (No Souvenir)  Height: 40 | Middle Width: 60   | Savorar                    | Run Time: |  |