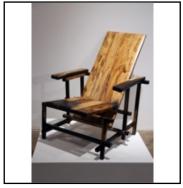

Credit: Courtesy of the artist

First:
Hilary

Middle: Last:
Wilder

Title: Black and Brown Chair (After Rietveld)
Year: 2015 Height: Width: Run Time:

Sculpture Height: 42 Width: 29 Depth: 33

Medium:
Hand-painted paper (acrylic on YUPO)