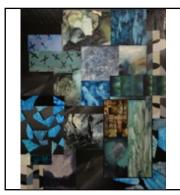

Credit: Courtesy of Devin Borden Gallery, Houston

| First:<br>Hilary        |            |                | Middle:         | Last:<br>Wilder |           |
|-------------------------|------------|----------------|-----------------|-----------------|-----------|
| Title:                  | Avenue K   |                |                 |                 |           |
| Year:                   | 2015       | Height: 60     | Width: 48"      |                 | Run Time: |
| Sculp                   | ture Heigh | t:             | Width:          | Depth           | <b>:</b>  |
| <b>Medi</b> u<br>Oil, a |            | e, and spray p | paint on canvas |                 |           |

Credit: Courtesy of Devin Borden Gallery, Houston