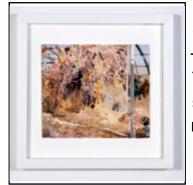

| First:<br>Eric |           |            | Middle:   | Last:<br>Heist |           |  |
|----------------|-----------|------------|-----------|----------------|-----------|--|
| Title:         | Greenhous | se         |           |                |           |  |
| Year:          | 2014      | Height: 10 | Width: 11 |                | Run Time: |  |

Sculpture Height: \_\_\_\_\_ Width: \_\_\_\_ Depth: \_\_\_\_

Medium:

Gouache on paper

Credit: Courtesy of the artist

| First: | Middle: | Last:  |
|--------|---------|--------|
| John   |         | Hodany |