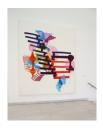

## JESSICA STOCKHOLDER

Lack [JS 173], 1992 Westphalian basket, linen yarn, acrylic paint, metal cable and tree section with bark on edges 72 by 66 by 64 in. 182.9 by 167.6 by 162.6 cm (MI&N 17037)