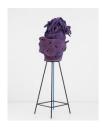

#### ARLENE SHECHET

Tell All, 2021 Glazed ceramic and painted steel 62 1/2 by 21 by 16 in. 158.8 by 53.3 by 40.6 cm. (MI&N 17971)