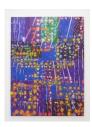

## **KELTIE FERRIS**

HER\*CU\*LES, 2016 Oil and acrylic on canvas 110 by 80 in. 279.4 by 203.2 cm. (MI&N 13264)