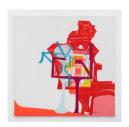

## **JOANNE GREENBAUM**

Cinopia, 2003
Oil and flashe on canvas
78 by 78 in. 198.1 by 198.1 cm.
(MI&N 17967)