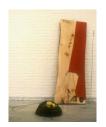

#### ARLENE SHECHET

Tell All, 2021 Glazed ceramic and painted steel 62 1/2 by 21 by 16 in. 158.8 by 53.3 by 40.6 cm. (MI&N 17971)