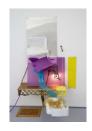

# JESSICA STOCKHOLDER

/JS 5127, 2010

Purple Plexiglas, purple extension cord, purple plastic bucket fragment, plastic shower curtain, cloth, leaning gold table, white plastic parts, tin can top, gold string, wire, Prismacolor pencil on paper, oil paint, rope, handle, metal flashing, push pins and blue duct tape 65 by 39 by 31 in. 165.1 by 99.1 by 78.7 cm. (MI&N 9452)