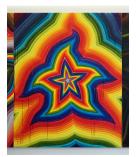

## Et al.

Ben Quinn *Threshold Sequence 4*, 2022 Watercolor and UV varnish on canvas 60 x 48 inches

Ben Quinn *Threshold Sequence* 5, 2022 Watercolor and UV varnish on PVA over inkjet print on paper fixed to canvas 60 x 48 inches