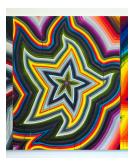

Ben Quinn *Threshold Sequence 2*, 2022 Watercolor and UV varnish on canvas 60 x 48 inches

Ben Quinn *Threshold Sequence* 3, 2022 Watercolor and UV varnish on canvas