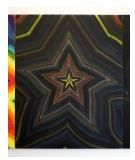

## Et al.

Ben Quinn *Threshold Sequence 4*, 2022 Watercolor and UV varnish on canvas 60 x 48 inches

Ben Quinn *Threshold Sequence* 5, 2022 Watercolor and UV varnish on PVA over inkjet print on paper fixed to canvas 60 x 48 inches