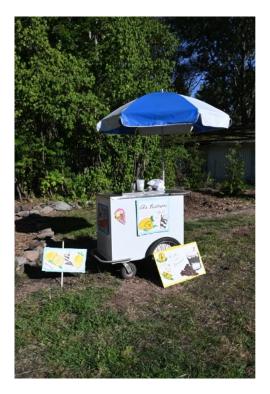

Freddy

INFO@FREDDYGALLERY.BIZ

"The Pantheon (Granita cart)," 2022 Refrigerated mobile vending cart with umbrella 93 x 45 x 26.5 inches

"The Pantheon (Sign 1)," 2022 Acrylic, permanent marker and collage on cardboard 17.5 x 28 inches (signed on verso)