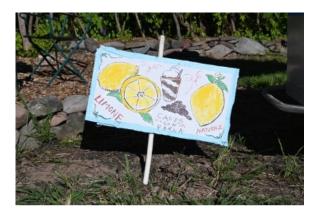

INFO@FREDDYGALLERY.BIZ

Freddy

"The Pantheon (Sign 2)," 2022 Acrylic, permanent marker and collage on cardboard 20 x 11 inches (signed on verso)

"The Pantheon (Sign 3)," 2022 Acrylic, permanent marker and collage on cardboard 18 x 17 inches (signed on verso)

Freddy

"The Pantheon (Sign 4)," 2022 Acrylic and permanent marker on Bristol paper 14 x 17 inches (signed on verso)

"The Pantheon (Sign 5)," 2022 Acrylic, permanent marker and collage on Bristol paper 14 x 17 inches (signed on verso)