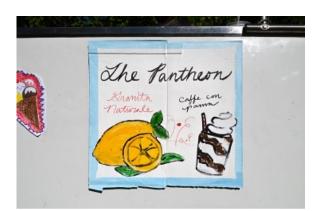

INFO@FREDDYGALLERY.BIZ

Freddy

"The Pantheon (Sign 2)," 2022 Acrylic, permanent marker and collage on cardboard 20 x 11 inches (signed on verso)

"The Pantheon (Sign 3)," 2022 Acrylic, permanent marker and collage on cardboard 18 x 17 inches (signed on verso)

Freddy

"The Pantheon (Sign 4)," 2022 Acrylic and permanent marker on Bristol paper 14 x 17 inches (signed on verso)

"The Pantheon (Sign 5)," 2022 Acrylic, permanent marker and collage on Bristol paper 14 x 17 inches (signed on verso)