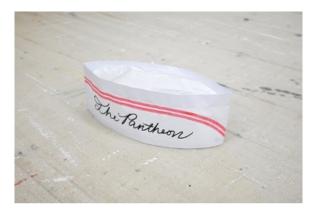

INFO@FREDDYGALLERY.BIZ

Freddy

"The Pantheon" paper hats Permanent marker and pencil on printed paper hat Edition of 6 4 x 11 inches (signed and dated on verso)