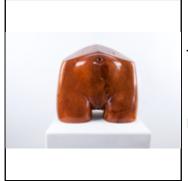

|              |                                |





First: Middle: Last:

José Luis Rivera-Barrera

Title: Palamano

Year: 2014 Height: Width: Run Time:

Sculpture Height: 2 Width: 11 Depth: 7 1/2 inches

Medium:

Mesquite wood

Credit: Collection Joe A. Díaz

First: Middle: Last:

José Luis Rivera-Barrera

Title: Patalache

Year: 2011 Height: Width: Run Time:

Sculpture Height: 23 Width: 6 Depth: 6 1/2 inches

Medium:

Mesquite wood

Credit: Collection Joe A. Díaz

First: Middle: Last:

José Luis Rivera-Barrera

Title: El peyote

 Year:
 2002
 Height:
 Width:
 Run Time:

Sculpture Height: 23 Width: 6 Depth: 6 1/2 inches

Medium:

Mesquite wood

Credit: Collection Joe A. Díaz





Middle: Last: First: José Luis Rivera-Barrera

Title: Florhumana Year: 2017 Height: Width: Run Time:

Depth: 9 inches **Sculpture Height:** 15 5/8 Width: 18

Medium: Mesquite wood

Credit: Courtesy the artist

Year: 2017/201 Height:

First: Middle: Last: Saintlorraine (Britt Lorraine & Kristy

Title: VERTEX

**Run Time:** 

**Sculpture Height:** Width: Depth:

Medium:

Drawing and live performance Drawing: wood, drywall, drywall compound, polyvinyl acetate, acrylic paint, spray paint, graphite, athletic tape, and hardware Performance: Britt Lorraine

Width: