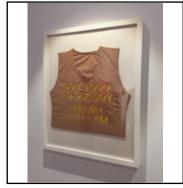

| First:<br>Richa      |           |                  | Middle: Last: Armene | dariz     |
|----------------------|-----------|------------------|----------------------|-----------|
| Title:               | Tell Me V | Vhere It Hurts   |                      |           |
| Year:                | 2017      | Height: 48       | Width: 37 inches     | Run Time: |
| Sculp                | ture Heig | jht: \           | Width: Dept          | h:        |
| <b>Mediu</b><br>Wood |           | nt, edition of 6 |                      |           |
|                      |           |                  |                      |           |