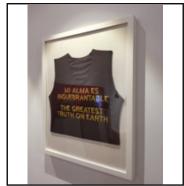

Credit: Courtesy the artist and Ruiz-Healy Art, San Antonio, Texas & New York, New York

|                                 | First:<br>Richard                                   |                    | Middle:       | Last:<br>Armenda | ıriz        |  |
|---------------------------------|-----------------------------------------------------|--------------------|---------------|------------------|-------------|--|
|                                 | Title: Juan de Bapt<br>Year: 2017                   |                    | Width: 37 inc | hes              | Run Time:   |  |
|                                 | Sculpture Height:                                   | Width              | :             | Depth:           |             |  |
|                                 | Medium: Oil on carved birch                         | panel              |               |                  |             |  |
| Credit: Courtesy the artist and | Ruiz-Healy Art, San                                 | Antonio, Texas & N | New York, Ne  | w York           |             |  |
|                                 | First:<br>Richard                                   |                    | Middle:       | Last:<br>Armenda | ıriz        |  |
|                                 | Title: Juan de Pareja  Year: 2016                   |                    |               |                  |             |  |
|                                 | Sculpture Height:<br>Medium:<br>Oil on carved birch |                    | :             | Depth:           |             |  |
| Credit: Courtesy the artist and | Ruiz-Healy Art, San                                 | Antonio, Texas & N | New York, Ne  | w York           |             |  |
|                                 | First:<br>Richard                                   |                    | Middle:       | Last:<br>Armenda | ıriz        |  |
|                                 | Title: Wish You We                                  | ere Here           |               |                  |             |  |
|                                 | Year: 2017 H                                        | leight: 48         | Width: 27 inc |                  | Run Time: _ |  |
|                                 | Sculpture Height:<br>Medium:<br>Woodblock print     | Width              | <b>:</b>      | Depth:           |             |  |
|                                 |                                                     |                    |               |                  |             |  |