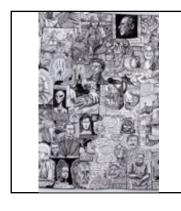

| First:<br>Alber        |                           |                | Mi               | iddle:   | Last:<br>Alvarez |  |  |
|------------------------|---------------------------|----------------|------------------|----------|------------------|--|--|
| Title:                 | The Wisd                  | om of A-Train: | A Day in the L   | ife, 201 | 17               |  |  |
| Year:                  | 2017 Height: 24           |                | Width: 56 inches |          | Run Time:        |  |  |
| Sculp                  | ture Heig                 | ht:            | Width:           |          | Depth:           |  |  |
| <b>Mediu</b><br>Ink aı | ı <b>m:</b><br>nd collage | on paper       |                  |          |                  |  |  |