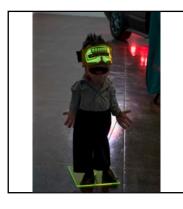

|                             | First:<br>Chris        |                    |                  |          | Middle:      | Last:<br>Blizard |           |              |   |
|-----------------------------|------------------------|--------------------|------------------|----------|--------------|------------------|-----------|--------------|---|
|                             |                        | Roswell, N<br>2017 | IM Parking Lo    | -        | otard Width: |                  | Run Time: | 7:27 minutes |   |
|                             | Sculp                  | ture Heigh         | nt:              | Width    | :            | Depth:           |           |              |   |
|                             | <b>Mediu</b><br>Single |                    | video: color, s  | ound     |              |                  |           |              |   |
| Credit: Courtesy the artist |                        |                    |                  |          |              |                  |           |              |   |
|                             |                        |                    |                  |          |              |                  |           |              |   |
|                             | First:<br>Chris        |                    |                  |          | Middle:      | Last:<br>Blizard |           |              | 1 |
|                             |                        |                    |                  |          |              | DiiZara          |           |              |   |
| SECPET                      |                        | Secret Cra<br>2017 | Height:          |          | Width:       |                  | Run Time: |              |   |
|                             |                        | ture Heigh         |                  | Width    |              | Denth:           | 8 inches  |              |   |
|                             | Mediu                  | ım:                | exiglas, wire, a | and hard | lware        |                  |           |              | 1 |
| Credit: Courtesy the artist |                        |                    |                  |          |              |                  |           |              |   |
|                             |                        |                    |                  |          |              |                  |           |              |   |
|                             | First:<br>Chris        |                    |                  |          | Middle:      | Last:<br>Blizard |           |              |   |
| Λ                           | Title:                 | True Speri         | m                |          |              |                  |           |              |   |
| -vaue-                      | Year:                  | 2017               | Height:          |          | Width:       |                  | Run Time: |              |   |
| / ~ \                       | _                      | ture Heigh         | nt: <u>48</u>    | Width    | : 48         | Depth:           | 8 inches  |              |   |
|                             | <b>Mediu</b><br>Neon   |                    | exiglas, wire, a | and hard | lware        |                  |           |              |   |
| Credit: Courtesy the artist |                        |                    |                  |          |              |                  |           |              |   |