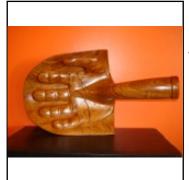

|              |                                |





First: Middle: Last:

José Luis Rivera-Barrera

Title: Palamano

Year: 2014 Height: Width: Run Time:

Sculpture Height: 2 Width: 11 Depth: 7 1/2 inches

Medium:

Mesquite wood

Credit: Collection Joe A. Díaz

First: Middle: Last:

José Luis Rivera-Barrera

Title: Patalache

Year: 2011 Height: Width: Run Time:

Sculpture Height: 23 Width: 6 Depth: 6 1/2 inches

Medium:

Mesquite wood

Credit: Collection Joe A. Díaz

First: Middle: Last:

José Luis Rivera-Barrera

Title: El peyote

 Year:
 2002
 Height:
 Width:
 Run Time:

Sculpture Height: 23 Width: 6 Depth: 6 1/2 inches

Medium:

Mesquite wood

Credit: Collection Joe A. Díaz





Middle: Last: First: José Luis Rivera-Barrera

Title: Florhumana Year: 2017 Height: Width: Run Time:

Depth: 9 inches **Sculpture Height:** 15 5/8 Width: 18

Me