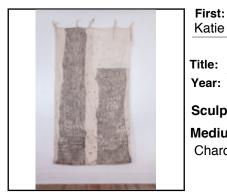

| First:<br>Alber        |                          |                 | Middle       | Last:<br>Alvarez |           |  |
|------------------------|--------------------------|-----------------|--------------|------------------|-----------|--|
| Title:                 | The Have                 | es and the Have | e Nots       |                  |           |  |
| Year:                  | 2016                     | Height: 10      | Width: 8 inc | ches             | Run Time: |  |
| Sculp                  | ture Heig                | jht:            | Width:       | Depth            | ·         |  |
| <b>Mediu</b><br>Acryli | <b>ım:</b><br>ic on canv | rasboard        |              |                  |           |  |