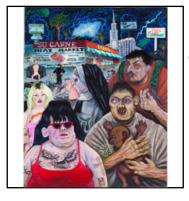

| First:<br>Alber        |                          |                 | Middle       | Last:<br>Alvarez |           |  |
|------------------------|--------------------------|-----------------|--------------|------------------|-----------|--|
| Title:                 | The Have                 | es and the Have | e Nots       |                  |           |  |
| Year:                  | 2016                     | Height: 10      | Width: 8 inc | ches             | Run Time: |  |
| Sculp                  | ture Heig                | jht:            | Width:       | Depth            | ·         |  |
| <b>Mediu</b><br>Acryli | <b>ım:</b><br>ic on canv | rasboard        |              |                  |           |  |