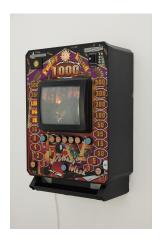

Mhm, mhm Audition 2022 Video 10 min.

Alex Thake

Alex Thake There is a god shaped vacuum in the heart of every man 2022 Slot machine with retrofitted CRT-TV, image: Greifswald, August 2022  $30 \times 60 \times 90$  cm