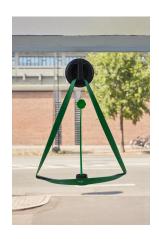

Tacit
Tild Greene, Mhm, mhm, Alex Thake
Curated by Cudelice Brazelton IV
August 26 - September 23, 2022

Tild Greene Strong throw 2022 Axe head, resistance band, tennis ball thrower 65 x 85 x 22 cm

Tlld Greene Steam is like a sound is like a signal 2022 Seaweed, fake eyelashes, epoxy resin Dimensions variable Series of 4