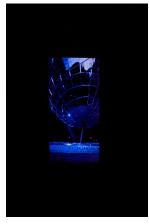

Skywatch 2022 Laser-cut plexiglass, chromashift auto-lacquer, CCTV surveillance mount Dimensions variable

Photography by Sebastian Vistisen Toft