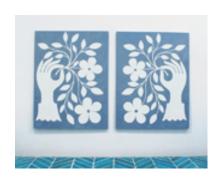

The Wave (Urszula), 2014 Acrylic on sewn canvas with artist frame 78 x 60 inches

Hands (Girard), 2013 Oil on canvas Diptych: each panel 66 x 50 inches