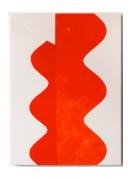

## **Sarah Crowner**

The Wave

Exhibition Checklist (1-r):

The Wave (Flame), 2014 Acrylic on sewn canvas 68 x 50 inches

The Wave (Red and Orange), 2014 Acrylic on sewn canvas 78 x 60 inches

The Wave (Red and Black), 2014 Acrylic on sewn canvas 78 x 60 inches