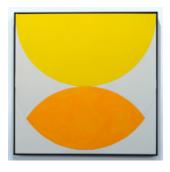

Lemon and Orange, 2014 Acrylic on sewn canvas with artist frame 48 x 48 inches

Platform, Hot Blue Terracotta, 2014 Hand-glazed ceramic tiles, grout Edition of 4 Dimensions variable

The Wave (Ruby), 2014 Acrylic on sewn canvas with artist frame 78 x 60 inches