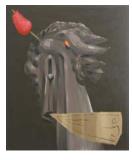

## NICELLE BEAUCHENE GALLERY

JILL MASON Kings

Exhibition Checklist (1-r):

Black Box, 2014 Oil on canvas 17 ½ x 15 ¾ inches

The Song remains the same Oil on canvas 55 x 47 ½ inches

Last Quarter, 2014 Oil on canvas 74 <sup>3</sup>/<sub>4</sub> x 47 <sup>1</sup>/<sub>4</sub> inches