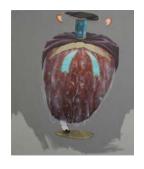

## NICELLE BEAUCHENE GALLERY

Amphora, 2014 Oil on canvas 55 x 47 ½ inches

Begin . Again, 2014 Oil on canvas 19 ½ x 15 ¾ inches

Dolly meets the Greek, 2013 Oil on canvas 55 x 47 1/4 inches

Solo, 2014 Oil on canvas 27 ½ x 31 ½ inches