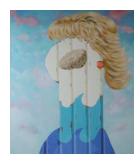

## NICELLE BEAUCHENE GALLERY

JILL MASON Kings

Exhibition Checklist (1-r):



Black Box, 2014 Oil on canvas 17 ½ x 15 ¾ inches



The Song remains the same Oil on canvas 55 x 47 ½ inches



Last Quarter, 2014 Oil on canvas 74 <sup>3</sup>/<sub>4</sub> x 47 <sup>1</sup>/<sub>4</sub> inches



Legend, 2014 Oil on canvas 70 <sup>3</sup>/<sub>4</sub> x 55 inches



Knight, 2014 Oil on canvas 27 ½ x 23 ½ inches

## NICELLE BEAUCHENE GALLERY



Amphora, 2014 Oil on canvas 55 x 47 ½ inches



Begin . Again, 2014 Oil on canvas 19 ½ x 15 ¾ inches



Dolly meets the Greek, 2013 Oil on canvas 55 x 47 1/4 inches



Solo, 2014 Oil on canvas 27 ½ x 31 ½ inches



Kings, 2014 Oil on canvas 55 x 47 ½ inches