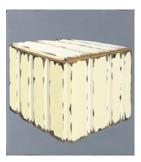

## NICELLE BEAUCHENE GALLERY

JILL MASON Kings

Exhibition Checklist (1-r):

Black Box, 2014 Oil on canvas 17 ½ x 15 ¾ inches

The Song remains the same Oil on canvas 55 x 47 ½ inches

Last Quarter, 2014 Oil on canvas 74 <sup>3</sup>/<sub>4</sub> x 47 <sup>1</sup>/<sub>4</sub> inches