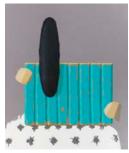

## NICELLE BEAUCHENE GALLERY

JILL MASON Kings

Exhibition Checklist (1-r):

Black Box, 2014 Oil on canvas 17 ½ x 15 ¾ inches

The Song remains the same Oil on canvas 55 x 47 ½ inches

Last Quarter, 2014 Oil on canvas 74 <sup>3</sup>/<sub>4</sub> x 47 <sup>1</sup>/<sub>4</sub> inches