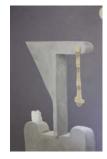

Legend, 2014 Oil on canvas 70 <sup>3</sup>/<sub>4</sub> x 55 inches

Knight, 2014 Oil on canvas 27 ½ x 23 ½ inches