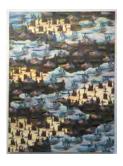

Cypress Creek (Bastian's Father), 2016 Oil and acrylic on canvas 94 ½ x 71 inches