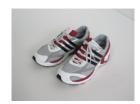

## NICELLE BEAUCHENE GALLERY

Vanessa (company), 2016 Oil on cast aluminum 5.5 x 3.5 x 9.75 inches each

Starry Night (company), 2016 Socks 2 x 7 x 8 inches

Lili (company), 2016 Oil on cast aluminum 3 x 3.25 x 10.5 inches each