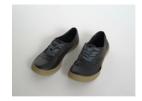

Self portrait (company), 2016 Oil on cast aluminum 5.25 x 4 x 10.25 inches, right foot 2.5 x 5.5 x 10 inches, left foot

Dan (company), 2016 Oil on cast bronze and socks 5 x 4.25 x 11.75 inches each

Val (company), 2016 Oil on cast aluminum 2.75 x 3.5 x 10 inches each