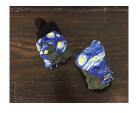

## NICELLE BEAUCHENE GALLERY

Vanessa (company), 2016 Oil on cast aluminum 5.5 x 3.5 x 9.75 inches each

Starry Night (company), 2016 Socks 2 x 7 x 8 inches

Lili (company), 2016 Oil on cast aluminum 3 x 3.25 x 10.5 inches each