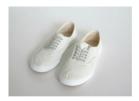

## Clockwise from entrance:

Ari (company), 2016
Oil on cast aluminum and socks
4 x 4 x 12 inches each

Georgia (company), 2016 Oil on cast aluminum 7.5 x 4.25 x 11 inches each

Sandy (company), 2016 Oil on cast aluminum and socks 5.5 x 4.25 x 11.5 inches each