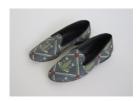

## Clockwise from entrance:

Ari (company), 2016
Oil on cast aluminum and socks
4 x 4 x 12 inches each

Georgia (company), 2016 Oil on cast aluminum 7.5 x 4.25 x 11 inches each

Sandy (company), 2016 Oil on cast aluminum and socks 5.5 x 4.25 x 11.5 inches each