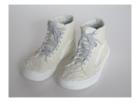

## Clockwise from entrance:

Ari (company), 2016
Oil on cast aluminum and socks
4 x 4 x 12 inches each

Georgia (company), 2016 Oil on cast aluminum 7.5 x 4.25 x 11 inches each

Sandy (company), 2016 Oil on cast aluminum and socks 5.5 x 4.25 x 11.5 inches each

Dylan (company), 2016 Oil on cast bronze 5.5 x 4 x 11 inches each

*Katie (company)*, 2016 Oil on cast bronze 2.75 x 3.75 x 10.5 inches each

Simon (company), 2016 Oil on cast aluminum 4.75 x 4.5 x 12.5 inches each

## NICELLE BEAUCHENE GALLERY

Vanessa (company), 2016 Oil on cast aluminum 5.5 x 3.5 x 9.75 inches each

Starry Night (company), 2016 Socks 2 x 7 x 8 inches

Lili (company), 2016 Oil on cast aluminum 3 x 3.25 x 10.5 inches each

Self portrait (company), 2016 Oil on cast aluminum 5.25 x 4 x 10.25 inches, right foot 2.5 x 5.5 x 10 inches, left foot

Dan (company), 2016 Oil on cast bronze and socks 5 x 4.25 x 11.75 inches each

Val (company), 2016 Oil on cast aluminum 2.75 x 3.5 x 10 inches each

*Dylan (company)*, 2016 Oil on cast aluminum and socks 6.5 x 4 x 11.5 inches each