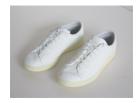

## Clockwise from entrance:

Ari (company), 2016
Oil on cast aluminum and socks
4 x 4 x 12 inches each

Georgia (company), 2016 Oil on cast aluminum 7.5 x 4.25 x 11 inches each

Sandy (company), 2016 Oil on cast aluminum and socks 5.5 x 4.25 x 11.5 inches each

Dylan (company), 2016 Oil on cast bronze 5.5 x 4 x 11 inches each

*Katie (company)*, 2016 Oil on cast bronze 2.75 x 3.75 x 10.5 inches each

Simon (company), 2016 Oil on cast aluminum 4.75 x 4.5 x 12.5 inches each

## NICELLE BEAUCHENE GALLERY

Vanessa (company), 2016 Oil on cast aluminum 5.5 x 3.5 x 9.75 inches each

Starry Night (company), 2016 Socks 2 x 7 x 8 inches

Lili (company), 2016 Oil on cast aluminum 3 x 3.25 x 10.5 inches each

Self portrait (company), 2016 Oil on cast aluminum 5.25 x 4 x 10.25 inches, right foot 2.5 x 5.5 x 10 inches, left foot

Dan (company), 2016 Oil on cast bronze and socks 5 x 4.25 x 11.75 inches each

Val (company), 2016 Oil on cast aluminum 2.75 x 3.5 x 10 inches each

*Dylan (company)*, 2016 Oil on cast aluminum and socks 6.5 x 4 x 11.5 inches each