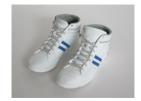

## NICELLE BEAUCHENE GALLERY

Vanessa (company), 2016 Oil on cast aluminum 5.5 x 3.5 x 9.75 inches each

Starry Night (company), 2016 Socks 2 x 7 x 8 inches

Lili (company), 2016 Oil on cast aluminum 3 x 3.25 x 10.5 inches each