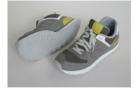

## Clockwise from entrance:

Ari (company), 2016
Oil on cast aluminum and socks
4 x 4 x 12 inches each

Georgia (company), 2016 Oil on cast aluminum 7.5 x 4.25 x 11 inches each

Sandy (company), 2016 Oil on cast aluminum and socks 5.5 x 4.25 x 11.5 inches each

Dylan (company), 2016 Oil on cast bronze 5.5 x 4 x 11 inches each

*Katie (company)*, 2016 Oil on cast bronze 2.75 x 3.75 x 10.5 inches each

Simon (company), 2016 Oil on cast aluminum 4.75 x 4.5 x 12.5 inches each

## NICELLE BEAUCHENE GALLERY

Vanessa (company), 2016 Oil on cast aluminum 5.5 x 3.5 x 9.75 inches each

Starry Night (company), 2016 Socks 2 x 7 x 8 inches

Lili (company), 2016 Oil on cast aluminum 3 x 3.25 x 10.5 inches each

Self portrait (company), 2016 Oil on cast aluminum 5.25 x 4 x 10.25 inches, right foot 2.5 x 5.5 x 10 inches, left foot

Dan (company), 2016 Oil on cast bronze and socks 5 x 4.25 x 11.75 inches each

Val (company), 2016 Oil on cast aluminum 2.75 x 3.5 x 10 inches each

*Dylan (company)*, 2016 Oil on cast aluminum and socks 6.5 x 4 x 11.5 inches each