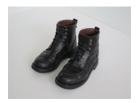

## Clockwise from entrance:

Ari (company), 2016
Oil on cast aluminum and socks
4 x 4 x 12 inches each

Georgia (company), 2016 Oil on cast aluminum 7.5 x 4.25 x 11 inches each

Sandy (company), 2016 Oil on cast aluminum and socks 5.5 x 4.25 x 11.5 inches each

Dylan (company), 2016 Oil on cast bronze 5.5 x 4 x 11 inches each

*Katie (company)*, 2016 Oil on cast bronze 2.75 x 3.75 x 10.5 inches each

Simon (company), 2016 Oil on cast aluminum 4.75 x 4.5 x 12.5 inches each

## NICELLE BEAUCHENE GALLERY

Vanessa (company), 2016 Oil on cast aluminum 5.5 x 3.5 x 9.75 inches each

Starry Night (company), 2016 Socks 2 x 7 x 8 inches

Lili (company), 2016 Oil on cast aluminum 3 x 3.25 x 10.5 inches each

Self portrait (company), 2016 Oil on cast aluminum 5.25 x 4 x 10.25 inches, right foot 2.5 x 5.5 x 10 inches, left foot

Dan (company), 2016 Oil on cast bronze and socks 5 x 4.25 x 11.75 inches each

Val (company), 2016 Oil on cast aluminum 2.75 x 3.5 x 10 inches each

*Dylan (company)*, 2016 Oil on cast aluminum and socks 6.5 x 4 x 11.5 inches each