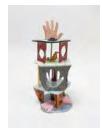

## NICELLE BEAUCHENE GALLERY

Aligned and Open, 2016 Glazed ceramic 19 x 21 x 6.5 inches

Ladder of Sleep to Awakening, 2016 Glazed ceramic 17 x 20 x 5.5 inches

Figure with Plant, 2017 Glazed ceramic 25 x 12.5 x 17 inches