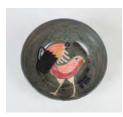

Large Bowl (Pink), 2016 Glazed ceramic 3.5 x 15.5 x 16 inches

Lady of the Cacti, 2016 Glazed ceramic 21 x 7.75 x 6.5 inches

Lord of the Cacti, 2016 Glazed ceramic 24 x 9.75 x 10.5 inches

A Spring Awakening, 2016 Glazed ceramic 25.5 x 11 x 10 inches