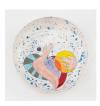

### NICELLE BEAUCHENE GALLERY

Back room, clockwise from entrance:

Seeking Myself, 2017 Glazed ceramic 18 x 8 x 5 inches

Large Bowl (White), 2016 Glazed ceramic 4 x 14.25 x 14.5 inches

Footed Bowl, 2016 Glazed ceramic 4.75 x 15 x 15.5 inches