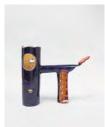

### NICELLE BEAUCHENE GALLERY

Back room, clockwise from entrance:

Seeking Myself, 2017 Glazed ceramic 18 x 8 x 5 inches

Large Bowl (White), 2016 Glazed ceramic 4 x 14.25 x 14.5 inches

Footed Bowl, 2016 Glazed ceramic 4.75 x 15 x 15.5 inches