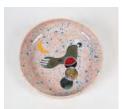

Large Bowl (Pink), 2016 Glazed ceramic 3.5 x 15.5 x 16 inches

Lady of the Cacti, 2016 Glazed ceramic 21 x 7.75 x 6.5 inches

Lord of the Cacti, 2016 Glazed ceramic 24 x 9.75 x 10.5 inches

A Spring Awakening, 2016 Glazed ceramic 25.5 x 11 x 10 inches