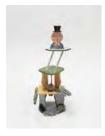

## Front room, clockwise from entrance:

Go Out, Stay Inside As Well, 2016 Colored pencil on paper 20 x 15 inches

Looking Upwards, 2016 Glazed ceramic 22 x 11.75 x 7.5 inches

A Welcoming Guard, 2016 Glazed ceramic 25 x 13 x 5.5 inches