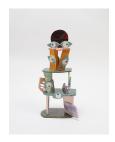

## NICELLE BEAUCHENE GALLERY

Aligned and Open, 2016 Glazed ceramic 19 x 21 x 6.5 inches

Ladder of Sleep to Awakening, 2016 Glazed ceramic 17 x 20 x 5.5 inches

Figure with Plant, 2017 Glazed ceramic 25 x 12.5 x 17 inches