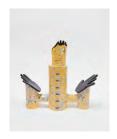

## Front room, clockwise from entrance:

Go Out, Stay Inside As Well, 2016 Colored pencil on paper 20 x 15 inches

Looking Upwards, 2016 Glazed ceramic 22 x 11.75 x 7.5 inches

A Welcoming Guard, 2016 Glazed ceramic 25 x 13 x 5.5 inches