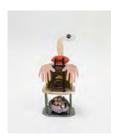

Figure with Flower Pot, 2016 Glazed ceramic 22 x 18 x 12.5 inches

Searching for true central Self, 2017 Glazed ceramic 26 x 16 x 16 inches