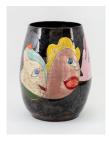

Very Curious, 2016 Glazed ceramic 23 x 9 .5 x 7.5 inches

Large Vase, 2017 Glazed ceramic 15.75 x 11 x 11 inches