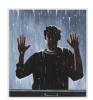

### Back room, clockwise from left:

Richard Bosman The Window, 2019 Oil on canvas 48 x 42 inches

Richard Bosman Woman in the Rain, 2017 Oil on canvas 24 x 18 inches

Richard Bosman

Man in the Rain, 2017

Oil on canvas
24 x 18 inches