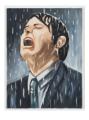

### Back room, clockwise from left:

Richard Bosman The Window, 2019 Oil on canvas 48 x 42 inches

Richard Bosman Woman in the Rain, 2017 Oil on canvas 24 x 18 inches

Richard Bosman

Man in the Rain, 2017

Oil on canvas
24 x 18 inches