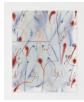

## NICELLE BEAUCHENE GALLERY

Maysha Mohamedi Golliwogg's Cakewalk, No. 6 (Debussy), 2020 Oil and enamel on canvas 17h x 15w in mmohamedi009

Maysha Mohamedi *New World Lyric*, 2020 Watercolor, wax pastel, oil, and enamel on canvas 24h x 19w in mmohamedi010