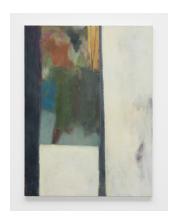

## **Towards Gallery**

Ted Gahl

Tulk's Denton Drifter (2), 2021

Acrylic, Moroccan pigments, colored pencil, chalk on canvas
48 x 36 in.

Betty Kingseed

Untitled, Date Unknown

Oil on canvas in frame, Date Unknown

24 x 18 in. Work | 29 x 23 in. Framed

Private Collection

Ted Gahl
Split Heinrich (Medium), 2021
Acrylic, graphite, oil pastel on canvas in artist's frame 36 x 24 in.

Betty Kingseed
Untitled, 1985
Oil on board in frame
8 x 10 in. Work | 16 x 18 in. Framed
Private collection