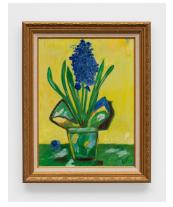

24 x 18 in. Work | 29 x 23 in. Framed

Private Collection

Ted Gahl
Split Heinrich (Medium), 2021
Acrylic, graphite, oil pastel on canvas in artist's frame 36 x 24 in.

Betty Kingseed
Untitled, 1985
Oil on board in frame
8 x 10 in. Work | 16 x 18 in. Framed
Private collection

Betty Kingseed
Untitled, 1970
Oil on board in frame
18 x 24 in. Work | 23 x 29 in. Framed
Private collection