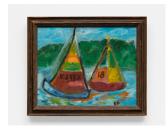

Betty Kingseed
Untitled, 1970
Oil on board in frame
18 x 24 in. Work | 23 x 29 in. Framed
Private collection