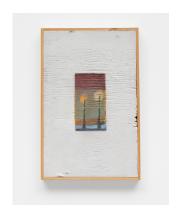

## **Towards Gallery**

Ted Gahl
Signals, 2021
Acrylic, graphite, coloured pencil on wood in artist's frame
14 x 9 in.

Betty Kingseed

Untitled, Date Unknown
Oil on canvas in frame
16 x 20 in. Work | 19 x 23 in. Framed
Private Collection