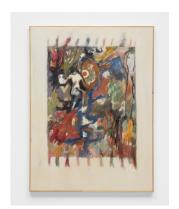

## **Towards Gallery**

Ted Gahl

Tulk's Denton Drifter (2), 2021

Acrylic, Moroccan pigments, colored pencil, chalk on canvas
48 x 36 in.

Betty Kingseed

Untitled, Date Unknown

Oil on canvas in frame, Date Unknown

24 x 18 in. Work | 29 x 23 in. Framed

Private Collection

Ted Gahl
Split Heinrich (Medium), 2021
Acrylic, graphite, oil pastel on canvas in artist's frame 36 x 24 in.

Betty Kingseed
Untitled, 1985
Oil on board in frame
8 x 10 in. Work | 16 x 18 in. Framed
Private collection