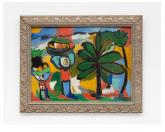

Betty Kingseed
Untitled, 1970
Oil on board in frame
18 x 24 in. Work | 23 x 29 in. Framed
Private collection