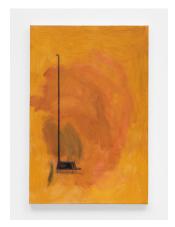

## **Towards Gallery**

Ted Gahl
Signals, 2021
Acrylic, graphite, coloured pencil on wood in artist's frame
14 x 9 in.

Betty Kingseed

Untitled, Date Unknown
Oil on canvas in frame
16 x 20 in. Work | 19 x 23 in. Framed
Private Collection

Ted Gahl Figures by River, 2022 Acrylic, Moroccan pigments, graphite, oil pastel on canvas in artist's frame  $40 \times 30$  in.

Betty Kingseed Untitled, Date Unknown Oil on canvas in frame 9.5 x 11.5 in. Framed Private Collection