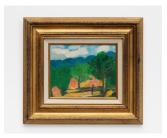

24 x 18 in. Work | 29 x 23 in. Framed

Private Collection

Ted Gahl
Split Heinrich (Medium), 2021
Acrylic, graphite, oil pastel on canvas in artist's frame 36 x 24 in.

Betty Kingseed
Untitled, 1985
Oil on board in frame
8 x 10 in. Work | 16 x 18 in. Framed
Private collection