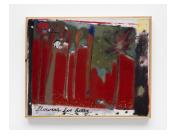

Ted Gahl
Flowers for Betty, 2022
Acrylic, graphite, oil pastel on linen in artist's frame
16 x 20 in.