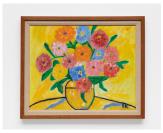

Ted Gahl
Flowers for Betty, 2022
Acrylic, graphite, oil pastel on linen in artist's frame
16 x 20 in.