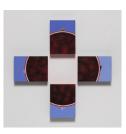

Alexandra Noel *Counterclockwise, Blood Orange*, 2022 Oil and enamel on panel 11.5 x 11.5 x .75 in (29.2 x 29.2 x 1.9 cm) Comprising four panels each measuring 3 x 4 x .75 in (7.6 x 10.2 x 1.9 cm) AN319