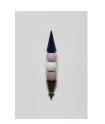

Alexandra Noel *Church Steeple Ice Cream Cone (Neapolitan)*, 2022 Oil and enamel on wood, metal hook 5.5 x 1 x 1 in (14 x 2.5 x 2.5 cm) AN314

Alexandra Noel *Cloud (Marseilles, France)*, 2019 Archival pigment print in polished aluminum frame 11.75 x 18 in (29.8 x 45.7 cm) 12.5 x 18.5 x 1 in (31.8 x 47 x 2.5 cm) Framed Edition 1 of 2, 1 AP AN331