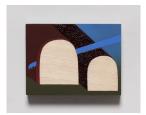

6 x 7 x .75 in (15.2 x 17.8 x 1.9 cm) AN304

Alexandra Noel *Knife Beam*, 2022 Oil and enamel on panel 3.5 x 7 x .75 in (8.9 x 17.8 x 1.9 cm) AN309



Alexandra Noel *The Web*, 2022 Oil and enamel on panel, wood base 3 x 3 x 2.25 in (7.6 x 7.6 x 5.7 cm) AN316



Alexandra Noel *Gum under Desk, Desk in the Grass (Upside Down)*, 2022 Oil and enamel on panel, chewed Bazooka gum, gold 3 x 3 x 2 in (7.6 x 7.6 x 5.1 cm) AN317

#### Back Gallery:



Front Office:



Alexandra Noel Dock, 2021 Digital video 1:33 minute loop Edition 1 of 2, 1 AP AN335

Alexandra Noel Eight For, 2022 Oil and enamel on panel 6.5 x 8.5 x .75 in (16.5 x 21.6 x 1.9 cm) AN310



Alexandra Noel *Church Steeple Ice Cream Cone (Neapolitan)*, 2022 Oil and enamel on wood, metal hook 5.5 x 1 x 1 in (14 x 2.5 x 2.5 cm) AN314





Alexandra Noel *Cloud (Marseilles, France)*, 2019 Archival pigment print in polished aluminum frame 11.75 x 18 in (29.8 x 45.7 cm) 12.5 x 18.5 x 1 in (31.8 x 47 x 2.5 cm) Framed Edition 1 of 2, 1 AP AN331

Alexandra Noel *Cutting More Pieces*, 2022 Oil and enamel on panel 3 x 4 x .75 in (7.6 x 10.2 x 1.9 cm) AN315