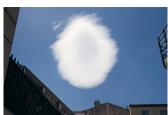

Alexandra Noel *Church Steeple Ice Cream Cone (Neapolitan)*, 2022 Oil and enamel on wood, metal hook 5.5 x 1 x 1 in (14 x 2.5 x 2.5 cm) AN314

Alexandra Noel *Cloud (Marseilles, France)*, 2019 Archival pigment print in polished aluminum frame 11.75 x 18 in (29.8 x 45.7 cm) 12.5 x 18.5 x 1 in (31.8 x 47 x 2.5 cm) Framed Edition 1 of 2, 1 AP AN331