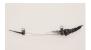

Hayden Dunham BATTERY (storm), 2022 Glass, charcoal, and silicone 17h x 6w x 6d in 43.18h x 15.24w x 15.24d cm approx HD189

Hayden Dunham BATTERY (lightning), 2022 Glass and silicone 10h x 6w x 6d in 25.40h x 15.24w x 15.24d cm approx HD190

Hayden Dunham BATTERY (wind), 2022 Glass, textile, and silicone 15h x 6w x 6d in 38.10h x 15.24w x 15.24d cm approx HD191