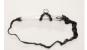

#### ENTRYWAY

Hayden Dunham *TRANSMUTATION (window)*, 2022 DD, HYD, acrylic, and metal Dimensions variable 24 Pieces toal 14h x 9w x 0.25d in 35.56h x 22.86w x 0.64d cm, each HD176