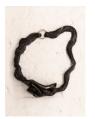

## DOWNSTAIRS

Hayden Dunham ANCHOR (blush), 2022 Silicon, foam, silk, Crystal Clear 202, rope, metal, copper, and coated chain 16h x 43w x 28d in 40.64h x 109.22w x 71.12d cm HD162

Hayden Dunham UNTITLED (chlorophyll), 2022 Rubber, charcoal, chlorophyll, volcanic water, HYD, and DD Framed: 53h x 57w x 9d in 134.62h x 144.78w x 22.86d cm HD179