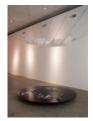

## DOWNSTAIRS

Hayden Dunham ANCHOR (blush), 2022 Silicon, foam, silk, Crystal Clear 202, rope, metal, copper, and coated chain 16h x 43w x 28d in 40.64h x 109.22w x 71.12d cm HD162

Hayden Dunham UNTITLED (chlorophyll), 2022 Rubber, charcoal, chlorophyll, volcanic water, HYD, and DD Framed: 53h x 57w x 9d in 134.62h x 144.78w x 22.86d cm HD179