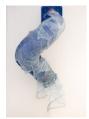

#### OFFICE

Hayden Dunham UNTITLED (chlorophyll), 2022 Rubber, charcoal, chlorophyll, volcanic water, HYD, and DD 61h x 57w x 9d in 154.94h x 144.78w x 22.86d cm HD180