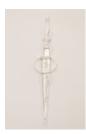

Hayden Dunham ICE WALL "sharpness softens in the dark" (the rupture is an opening), 2022 Glass, metal, and polymorph 14h x 25w x 2.50d in 35.56h x 63.50w x 6.35d cm HD187

Hayden Dunham LIGHTER FLUID, 2022 Dragon Skin 30, H+, metal, vinyl, glass, and projection TRT 07:00, looped HD182