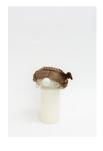

Spencer Lai form 009 (Princess II), 2022 Resin, spray paint, vintage beaded trim, synthetic fabric trim, nymphalidae  $20 \times 8 \times 5.5$  in

Spencer Lai form 015 (Gwen), 2022 Resin, spray paint, vintage doll's wig 10.5 x 7 x 7 in

Spencer Lai form 012 (Senji), 2022
Resin, spray paint, vintage doll's wig, crochet sampler 11 x 7 x 6.5 in

Spencer Lai form 006 (null), 2022 Resin, spray paint 9 x 5 x 5 in