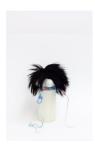

#### Displayed on tables

Spencer Lai form 001 (Sophia I), 2022 Resin, spray paint, vintage doll's wig, velvet trim 15 x 7.5 x 7.5 in

Spencer Lai form 013 (null), 2022 Resin, spray paint 12.5 x 5 x 4.5 in

Spencer Lai form 002 (Heidi), 2022 Resin, spray paint, vintage doll's wig, butterfly  $9.5 \times 5 \times 6.5$  in

Spencer Lai form 008 (Zobe), 2022 Resin, spray paint, vintage doll's wig, synthetic trim 9.5 x 8.5 x 5.5 in

**Spencer Lai** form 004 (Papilio Ulysses), 2022 Resin, spray paint, feathers, Papilio Ulysses 11 x 6 x 7 in

Spencer Lai form 003 (Julia), 2022 Resin, spray paint, vintage doll's wig, thread, yarn, string, tinsel elastic, beads  $13 \times 6 \times 6$  in

Spencer Lai form 009 (Princess II), 2022 Resin, spray paint, vintage beaded trim, synthetic fabric trim, nymphalidae  $20 \times 8 \times 5.5$  in

Spencer Lai form 015 (Gwen), 2022 Resin, spray paint, vintage doll's wig 10.5 x 7 x 7 in

Spencer Lai form 007 (Princess I), 2022
Resin, spray paint, vintage doll's wig, fabric, plastic beads 10 x 8 x 9 in

**Spencer Lai** form 005 (Julienn), 2022 Resin, spray paint, vintage doll's wig 15 x 6 x 6 in

Spencer Lai form 014 (Sophia II), 2022 Resin, spray paint, vintage doll's wig, suede fringing, vintage crystal trim  $15 \times 6 \times 6$  in

Spencer Lai form 010 (null), 2022 Resin, spray paint 9 x 5 x 5 in

Spencer Lai form 012 (Senji), 2022
Resin, spray paint, vintage doll's wig, crochet sampler 11 x 7 x 6.5 in

Spencer Lai form 006 (null), 2022 Resin, spray paint 9 x 5 x 5 in