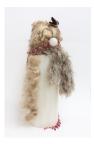

Spencer Lai form 009 (Princess II), 2022 Resin, spray paint, vintage beaded trim, synthetic fabric trim, nymphalidae  $20 \times 8 \times 5.5$  in

Spencer Lai form 015 (Gwen), 2022 Resin, spray paint, vintage doll's wig 10.5 x 7 x 7 in

#### Street level window display

**Spencer Lai** form 011 (Joni), 2022 Resin, spray paint, vintage doll's wig 15 x 5.5 x 5.5 in

Spencer Lai form 016 (Gloria), 2022 Resin, spray paint vintage doll's wig, lace trim, marabou, synthetic trim  $15 \times 6 \times 6$  in