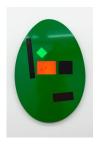

**Spencer Lai**form: egg (grass green), 2022
Powder coated steel, synthetic felt, foam core, fabric, beads 27 x 18.5 in

**Spencer Lai** form: egg (deep violet), 2022 Powder coated steel, synthetic felt, foam core, fabric, beads 27 x 18.5 in