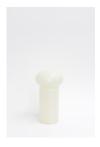

Spencer Lai form 014 (Sophia II), 2022 Resin, spray paint, vintage doll's wig, suede fringing, vintage crystal trim  $15 \times 6 \times 6$  in

Spencer Lai form 010 (null), 2022 Resin, spray paint 9 x 5 x 5 in

Spencer Lai form 012 (Senji), 2022
Resin, spray paint, vintage doll's wig, crochet sampler 11 x 7 x 6.5 in

Spencer Lai form 006 (null), 2022 Resin, spray paint 9 x 5 x 5 in