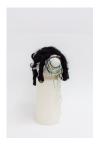

#### Displayed on tables

Spencer Lai form 001 (Sophia I), 2022 Resin, spray paint, vintage doll's wig, velvet trim 15 x 7.5 x 7.5 in

Spencer Lai form 013 (null), 2022 Resin, spray paint 12.5 x 5 x 4.5 in

Spencer Lai form 007 (Princess I), 2022
Resin, spray paint, vintage doll's wig, fabric, plastic beads 10 x 8 x 9 in

**Spencer Lai** form 005 (Julienn), 2022 Resin, spray paint, vintage doll's wig 15 x 6 x 6 in

Spencer Lai form 014 (Sophia II), 2022 Resin, spray paint, vintage doll's wig, suede fringing, vintage crystal trim  $15 \times 6 \times 6$  in

Spencer Lai form 010 (null), 2022 Resin, spray paint 9 x 5 x 5 in