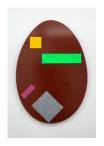

### **Spencer Lai- Academy for the Sensitive Arts**

**Spencer Lai**form: egg (rust), 2022
Powder coated steel, synthetic felt, foam core, fabric, beads 27 x 18.5 in

Spencer Lai reincarnation, 2022 Synthetic felt 28.5 x 57 in