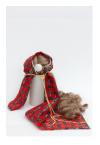

**Spencer Lai**delicate (we exist to be exploded), 2022
Synthetic felt
36.5 x 57.5 in

Spencer Lai thoughtless, rendered in flesh, 2022 Synthetic felt 25.5 x 56.25 in

**Spencer Lai** form: egg (yellow), 2022 Powder coated steel, synthetic felt, foam core, fabric, beads, feathers 27 x 18.5 in

**Spencer Lai** snowflake II, 2022 Powder coated steel, synthetic felt, foam core, fabric, beads 19 x 17 in

**Spencer Lai** *crushing, spit*, 2022
Synthetic felt
30.25 x 55 in

**Spencer Lai**form: egg (army green), 2022
Powder coated steel, synthetic felt, foam core, fabric, beads 27 x 18.5 in