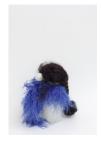

#### Street level window display

**Spencer Lai** form 011 (Joni), 2022 Resin, spray paint, vintage doll's wig 15 x 5.5 x 5.5 in

Spencer Lai form 016 (Gloria), 2022 Resin, spray paint vintage doll's wig, lace trim, marabou, synthetic trim  $15 \times 6 \times 6$  in