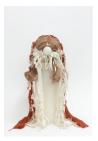

Spencer Lai form 009 (Princess II), 2022 Resin, spray paint, vintage beaded trim, synthetic fabric trim, nymphalidae  $20 \times 8 \times 5.5$  in

Spencer Lai form 015 (Gwen), 2022 Resin, spray paint, vintage doll's wig 10.5 x 7 x 7 in

Spencer Lai form 007 (Princess I), 2022
Resin, spray paint, vintage doll's wig, fabric, plastic beads 10 x 8 x 9 in

**Spencer Lai** form 005 (Julienn), 2022 Resin, spray paint, vintage doll's wig 15 x 6 x 6 in