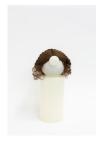

Spencer Lai form 002 (Heidi), 2022 Resin, spray paint, vintage doll's wig, butterfly  $9.5 \times 5 \times 6.5$  in

Spencer Lai form 008 (Zobe), 2022 Resin, spray paint, vintage doll's wig, synthetic trim 9.5 x 8.5 x 5.5 in

Spencer Lai form 007 (Princess I), 2022
Resin, spray paint, vintage doll's wig, fabric, plastic beads 10 x 8 x 9 in

**Spencer Lai** form 005 (Julienn), 2022 Resin, spray paint, vintage doll's wig 15 x 6 x 6 in

Spencer Lai form 012 (Senji), 2022
Resin, spray paint, vintage doll's wig, crochet sampler 11 x 7 x 6.5 in

Spencer Lai form 006 (null), 2022 Resin, spray paint 9 x 5 x 5 in