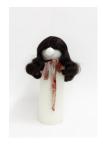

#### Displayed on tables

Spencer Lai form 001 (Sophia I), 2022 Resin, spray paint, vintage doll's wig, velvet trim 15 x 7.5 x 7.5 in

Spencer Lai form 013 (null), 2022 Resin, spray paint 12.5 x 5 x 4.5 in

Spencer Lai form 002 (Heidi), 2022 Resin, spray paint, vintage doll's wig, butterfly  $9.5 \times 5 \times 6.5$  in

Spencer Lai form 008 (Zobe), 2022 Resin, spray paint, vintage doll's wig, synthetic trim 9.5 x 8.5 x 5.5 in

**Spencer Lai** form 004 (Papilio Ulysses), 2022 Resin, spray paint, feathers, Papilio Ulysses 11 x 6 x 7 in

Spencer Lai form 003 (Julia), 2022 Resin, spray paint, vintage doll's wig, thread, yarn, string, tinsel elastic, beads  $13 \times 6 \times 6$  in

Spencer Lai form 007 (Princess I), 2022
Resin, spray paint, vintage doll's wig, fabric, plastic beads 10 x 8 x 9 in

**Spencer Lai** form 005 (Julienn), 2022 Resin, spray paint, vintage doll's wig 15 x 6 x 6 in

Spencer Lai form 014 (Sophia II), 2022 Resin, spray paint, vintage doll's wig, suede fringing, vintage crystal trim  $15 \times 6 \times 6$  in

Spencer Lai form 010 (null), 2022 Resin, spray paint 9 x 5 x 5 in