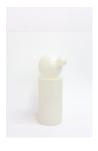

#### Displayed on tables

Spencer Lai form 001 (Sophia I), 2022 Resin, spray paint, vintage doll's wig, velvet trim 15 x 7.5 x 7.5 in

Spencer Lai form 013 (null), 2022 Resin, spray paint 12.5 x 5 x 4.5 in

Spencer Lai form 014 (Sophia II), 2022 Resin, spray paint, vintage doll's wig, suede fringing, vintage crystal trim  $15 \times 6 \times 6$  in

Spencer Lai form 010 (null), 2022 Resin, spray paint 9 x 5 x 5 in

Spencer Lai form 012 (Senji), 2022
Resin, spray paint, vintage doll's wig, crochet sampler 11 x 7 x 6.5 in

Spencer Lai form 006 (null), 2022 Resin, spray paint 9 x 5 x 5 in