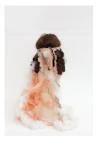

#### Displayed on tables

Spencer Lai form 001 (Sophia I), 2022 Resin, spray paint, vintage doll's wig, velvet trim 15 x 7.5 x 7.5 in

Spencer Lai form 013 (null), 2022 Resin, spray paint 12.5 x 5 x 4.5 in

Spencer Lai form 014 (Sophia II), 2022 Resin, spray paint, vintage doll's wig, suede fringing, vintage crystal trim  $15 \times 6 \times 6$  in

Spencer Lai form 010 (null), 2022 Resin, spray paint 9 x 5 x 5 in