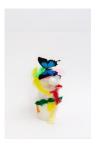

Spencer Lai form 002 (Heidi), 2022 Resin, spray paint, vintage doll's wig, butterfly  $9.5 \times 5 \times 6.5$  in

Spencer Lai form 008 (Zobe), 2022 Resin, spray paint, vintage doll's wig, synthetic trim 9.5 x 8.5 x 5.5 in