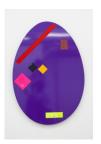

**Spencer Lai**form: egg (grass green), 2022
Powder coated steel, synthetic felt, foam core, fabric, beads 27 x 18.5 in

**Spencer Lai** form: egg (deep violet), 2022 Powder coated steel, synthetic felt, foam core, fabric, beads 27 x 18.5 in