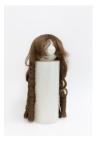

Spencer Lai form 007 (Princess I), 2022
Resin, spray paint, vintage doll's wig, fabric, plastic beads 10 x 8 x 9 in

**Spencer Lai** form 005 (Julienn), 2022 Resin, spray paint, vintage doll's wig 15 x 6 x 6 in

Spencer Lai form 014 (Sophia II), 2022 Resin, spray paint, vintage doll's wig, suede fringing, vintage crystal trim  $15 \times 6 \times 6$  in

Spencer Lai form 010 (null), 2022 Resin, spray paint 9 x 5 x 5 in