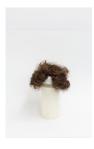

Spencer Lai form 012 (Senji), 2022
Resin, spray paint, vintage doll's wig, crochet sampler 11 x 7 x 6.5 in

Spencer Lai form 006 (null), 2022 Resin, spray paint 9 x 5 x 5 in