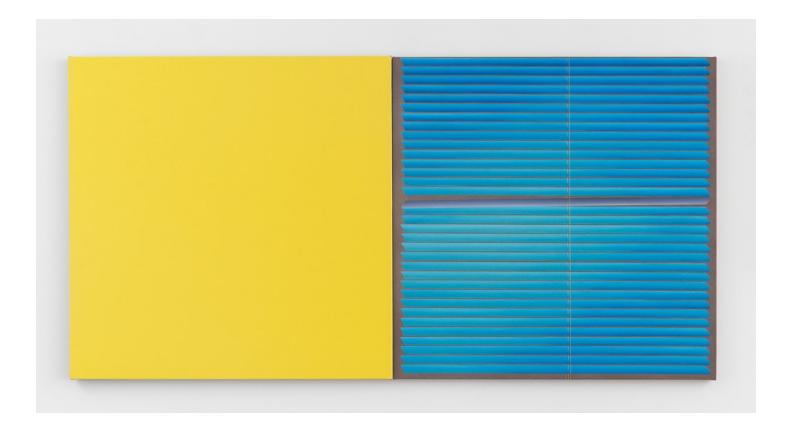

Kevin Reinhardt *Red-Yellow House d, Bedroom*, 2022 Oil and acrylic latex paint and thread on dyed canvas 36 x 72 in (91.4 x 182.9 cm) (2 panels)

Kevin Reinhardt *Red-Yellow House d, Bedroom*, 2022 Oil and acrylic latex paint and thread on dyed canvas 36 x 72 in (91.4 x 182.9 cm) (2 panels)

Kevin Reinhardt *Red-Yellow House d, Bedroom*, 2022 Oil and acrylic latex paint and thread on dyed canvas 36 x 72 in (91.4 x 182.9 cm) (2 panels)

Kevin Reinhardt *Red-Yellow House d, Bathroom*, 2022 Oil / Acrylic latex paint and thread on dyed canvas 24 x 48 in (61 x 121.9 cm) (2 panels)