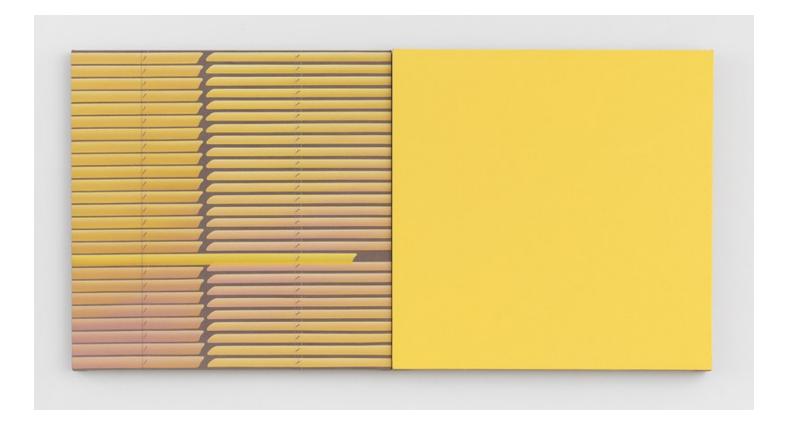

Kevin Reinhardt *Red-Yellow House d, Bedroom*, 2022 Oil and acrylic latex paint and thread on dyed canvas 36 x 72 in (91.4 x 182.9 cm) (2 panels)

Kevin Reinhardt *Red-Yellow House d, Bathroom*, 2022 Oil / Acrylic latex paint and thread on dyed canvas 24 x 48 in (61 x 121.9 cm) (2 panels)

Kevin Reinhardt *Red-Yellow House d, Bathroom*, 2022 Oil / Acrylic latex paint and thread on dyed canvas 24 x 48 in (61 x 121.9 cm) (2 panels)

Kevin Reinhardt *Red-Yellow House d, Bathroom*, 2022 Oil / Acrylic latex paint and thread on dyed canvas 24 x 48 in (61 x 121.9 cm) (2 panels)