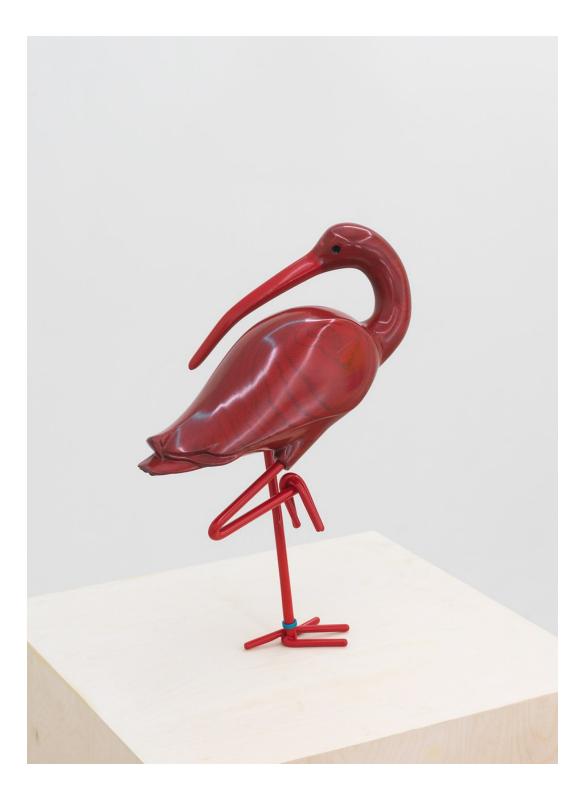

Kevin Reinhardt survey, 2022 Lacquer and Astaxanthin powder on carved wood, powder-coated steel, engraved aluminum leg band 18 x 15 x 5 in (45.7 x 38.1 x 12.7 cm)

Kevin Reinhardt *Repose*, 2022 Lacquer and Astaxanthin powder on carved wood, powder coated steel, aluminum leg band 18 x 15 x 5 in (45.72 x 38.1 x 12.7 cm)

Kevin Reinhardt *Repose*, 2022 Lacquer and Astaxanthin powder on carved wood, powder coated steel, aluminum leg band 18 x 15 x 5 in (45.72 x 38.1 x 12.7 cm)

Kevin Reinhardt *Posture*, 2022 Lacquer and Astaxanthin powder on carved wood, powder coated steel, aluminum leg band 21 x 19 x 5 1/2 in (53.34 x 48.26 x 13.97 cm)