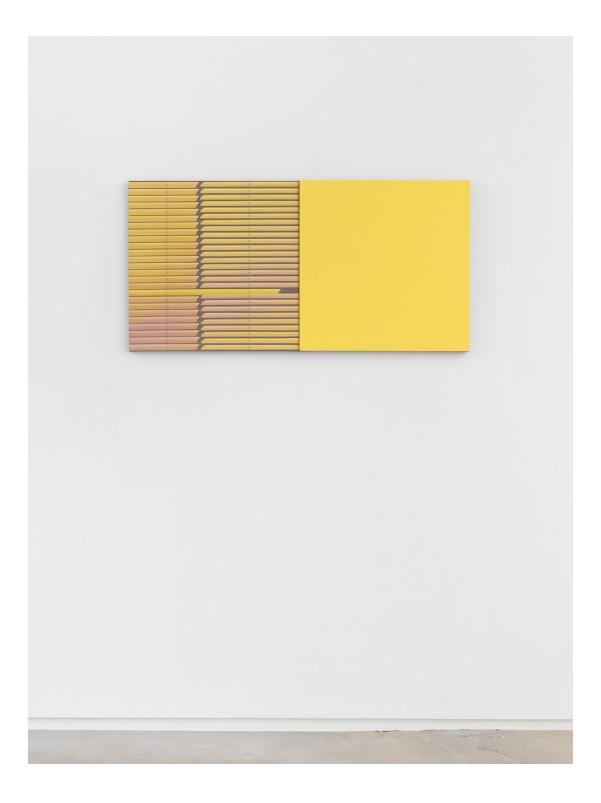

Kevin Reinhardt *Red-Yellow House d, Bedroom*, 2022 Oil and acrylic latex paint and thread on dyed canvas 36 x 72 in (91.4 x 182.9 cm) (2 panels)

Kevin Reinhardt *Red-Yellow House d, Bathroom*, 2022 Oil / Acrylic latex paint and thread on dyed canvas 24 x 48 in (61 x 121.9 cm) (2 panels)

Kevin Reinhardt *Red-Yellow House d, Bathroom*, 2022 Oil / Acrylic latex paint and thread on dyed canvas 24 x 48 in (61 x 121.9 cm) (2 panels)

Kevin Reinhardt *Red-Yellow House d, Bathroom*, 2022 Oil / Acrylic latex paint and thread on dyed canvas 24 x 48 in (61 x 121.9 cm) (2 panels)