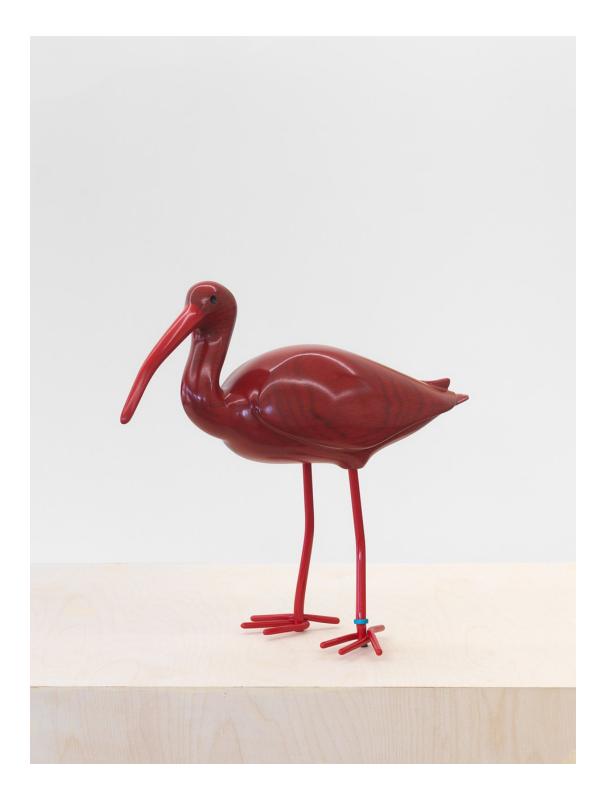

Kevin Reinhardt survey, 2022 Lacquer and Astaxanthin powder on carved wood, powder-coated steel, engraved aluminum leg band 18 x 15 x 5 in (45.7 x 38.1 x 12.7 cm)

Kevin Reinhardt survey, 2022 Lacquer and Astaxanthin powder on carved wood, powder-coated steel, engraved aluminum leg band 18 x 15 x 5 in (45.7 x 38.1 x 12.7 cm)

Kevin Reinhardt survey, 2022 Lacquer and Astaxanthin powder on carved wood, powder-coated steel, engraved aluminum leg band 18 x 15 x 5 in (45.7 x 38.1 x 12.7 cm)

Kevin Reinhardt *Repose*, 2022 Lacquer and Astaxanthin powder on carved wood, powder coated steel, aluminum leg band 18 x 15 x 5 in (45.72 x 38.1 x 12.7 cm)