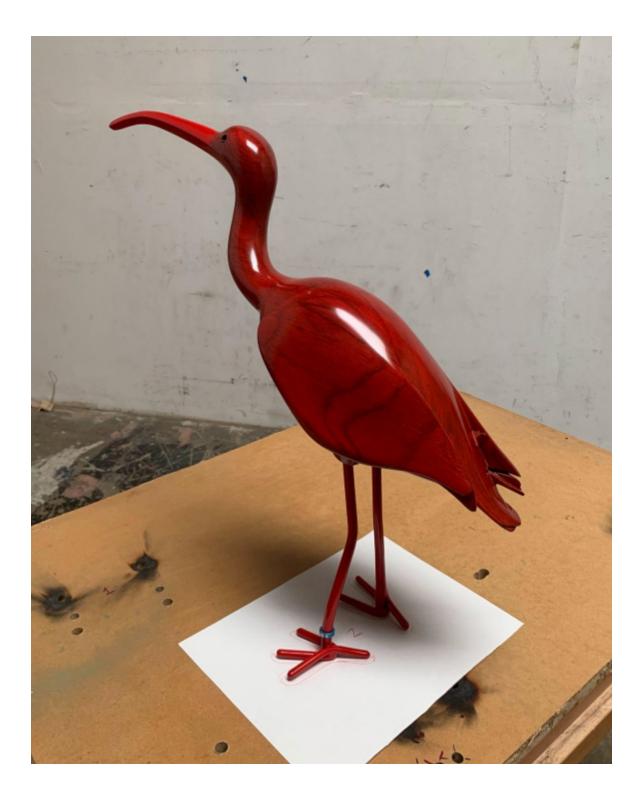

Kevin Reinhardt *Repose*, 2022 Lacquer and Astaxanthin powder on carved wood, powder coated steel, aluminum leg band 18 x 15 x 5 in (45.72 x 38.1 x 12.7 cm)

Kevin Reinhardt *Posture*, 2022 Lacquer and Astaxanthin powder on carved wood, powder coated steel, aluminum leg band 21 x 19 x 5 1/2 in (53.34 x 48.26 x 13.97 cm)

Kevin Reinhardt *Posture*, 2022 Lacquer and Astaxanthin powder on carved wood, powder coated steel, aluminum leg band 21 x 19 x 5 1/2 in (53.34 x 48.26 x 13.97 cm)

Kevin Reinhardt Devil's Bridge, Devil's Chair, 2022 Oil and acrylic latex paint on dyed canvas 19 x 19 in (48.3 x 48.3 cm)