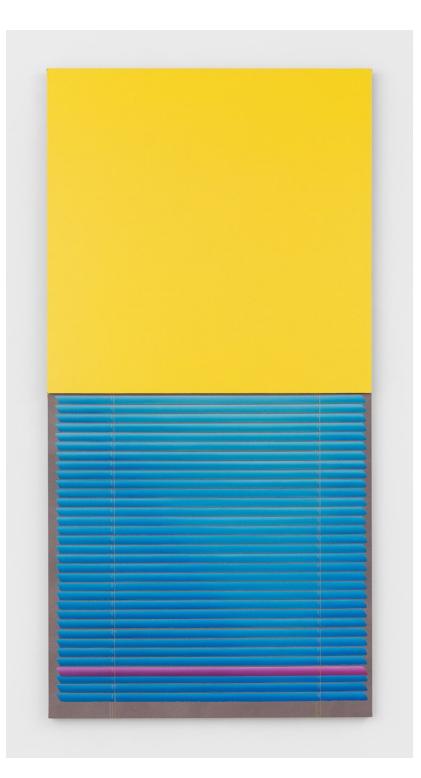

Kevin Reinhardt *Red-Yellow House d, Bedroom (vertical)*, 2022 Oil and acrylic latex paint and thread on dyed canvas 72 x 36 in (182.9 x 91.4 cm) (2 panels)

Kevin Reinhardt *Red-Yellow House d, Bedroom (vertical)*, 2022 Oil and acrylic latex paint and thread on dyed canvas 72 x 36 in (182.9 x 91.4 cm) (2 panels)