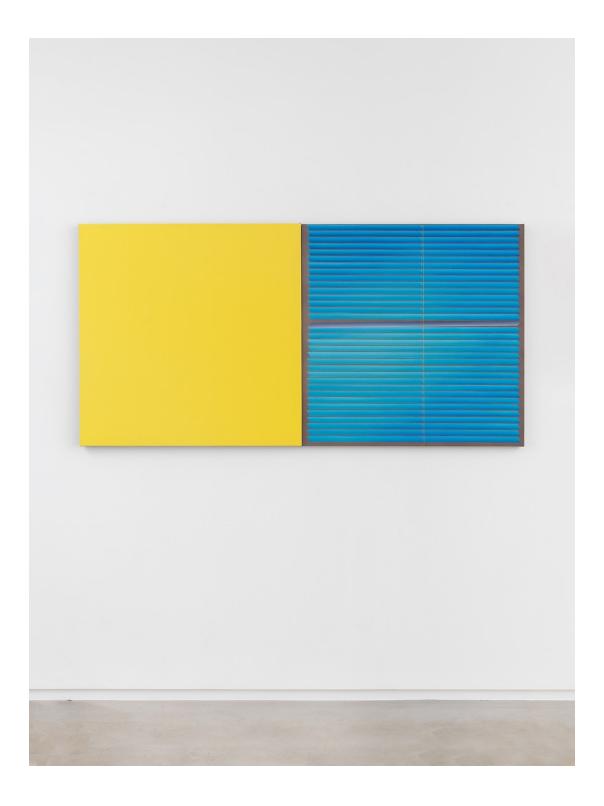

Kevin Reinhardt *Red-Yellow House d, Bedroom*, 2022 Oil and acrylic latex paint and thread on dyed canvas 36 x 72 in (91.4 x 182.9 cm) (2 panels)

Kevin Reinhardt *Red-Yellow House d, Bedroom*, 2022 Oil and acrylic latex paint and thread on dyed canvas 36 x 72 in (91.4 x 182.9 cm) (2 panels)

Kevin Reinhardt *Red-Yellow House d, Bedroom*, 2022 Oil and acrylic latex paint and thread on dyed canvas 36 x 72 in (91.4 x 182.9 cm) (2 panels)

Kevin Reinhardt *Red-Yellow House d, Bathroom*, 2022 Oil / Acrylic latex paint and thread on dyed canvas 24 x 48 in (61 x 121.9 cm) (2 panels)