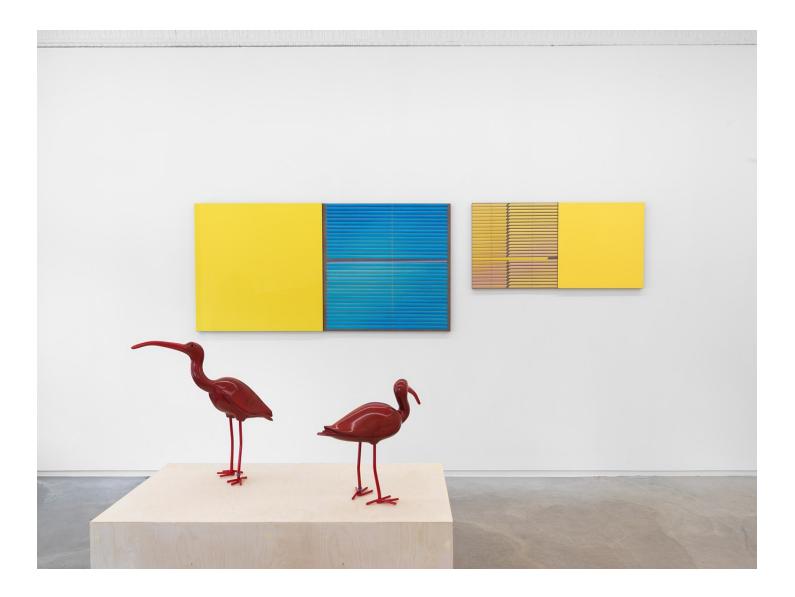

Kevin Reinhardt survey, 2022 Lacquer and Astaxanthin powder on carved wood, powder-coated steel, engraved aluminum leg band 18 x 15 x 5 in (45.7 x 38.1 x 12.7 cm)

Kevin Reinhardt *Repose*, 2022 Lacquer and Astaxanthin powder on carved wood, powder coated steel, aluminum leg band 18 x 15 x 5 in (45.72 x 38.1 x 12.7 cm)

Kevin Reinhardt *Repose*, 2022 Lacquer and Astaxanthin powder on carved wood, powder coated steel, aluminum leg band 18 x 15 x 5 in (45.72 x 38.1 x 12.7 cm)

Kevin Reinhardt *Posture*, 2022 Lacquer and Astaxanthin powder on carved wood, powder coated steel, aluminum leg band 21 x 19 x 5 1/2 in (53.34 x 48.26 x 13.97 cm)

Kevin Reinhardt *Posture*, 2022 Lacquer and Astaxanthin powder on carved wood, powder coated steel, aluminum leg band 21 x 19 x 5 1/2 in (53.34 x 48.26 x 13.97 cm)

Kevin Reinhardt Devil's Bridge, Devil's Chair, 2022 Oil and acrylic latex paint on dyed canvas 19 x 19 in (48.3 x 48.3 cm)