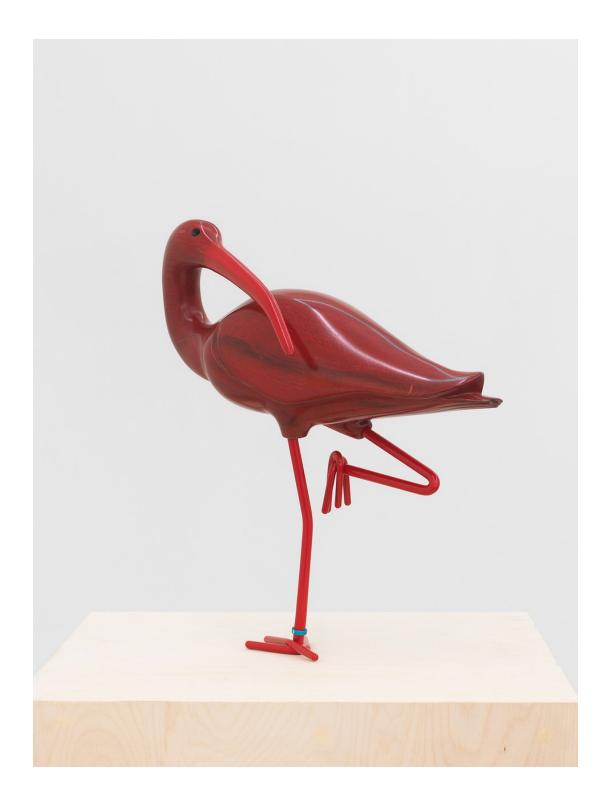

Kevin Reinhardt survey, 2022 Lacquer and Astaxanthin powder on carved wood, powder-coated steel, engraved aluminum leg band 18 x 15 x 5 in (45.7 x 38.1 x 12.7 cm)

Kevin Reinhardt survey, 2022 Lacquer and Astaxanthin powder on carved wood, powder-coated steel, engraved aluminum leg band 18 x 15 x 5 in (45.7 x 38.1 x 12.7 cm)

Kevin Reinhardt survey, 2022 Lacquer and Astaxanthin powder on carved wood, powder-coated steel, engraved aluminum leg band 18 x 15 x 5 in (45.7 x 38.1 x 12.7 cm)

Kevin Reinhardt *Repose*, 2022 Lacquer and Astaxanthin powder on carved wood, powder coated steel, aluminum leg band 18 x 15 x 5 in (45.72 x 38.1 x 12.7 cm)