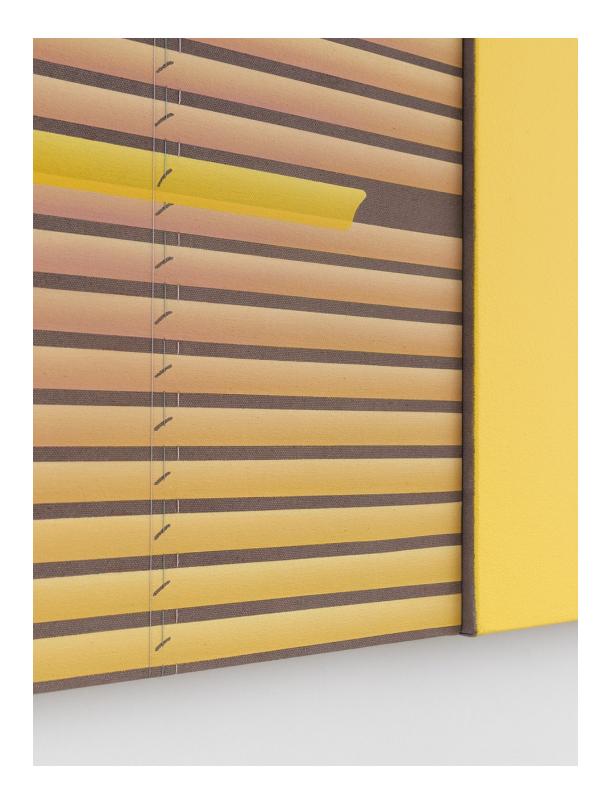

Kevin Reinhardt *Red-Yellow House d, Bedroom*, 2022 Oil and acrylic latex paint and thread on dyed canvas 36 x 72 in (91.4 x 182.9 cm) (2 panels)

Kevin Reinhardt *Red-Yellow House d, Bedroom*, 2022 Oil and acrylic latex paint and thread on dyed canvas 36 x 72 in (91.4 x 182.9 cm) (2 panels)

Kevin Reinhardt *Red-Yellow House d, Bedroom*, 2022 Oil and acrylic latex paint and thread on dyed canvas 36 x 72 in (91.4 x 182.9 cm) (2 panels)

Kevin Reinhardt *Red-Yellow House d, Bathroom*, 2022 Oil / Acrylic latex paint and thread on dyed canvas 24 x 48 in (61 x 121.9 cm) (2 panels)