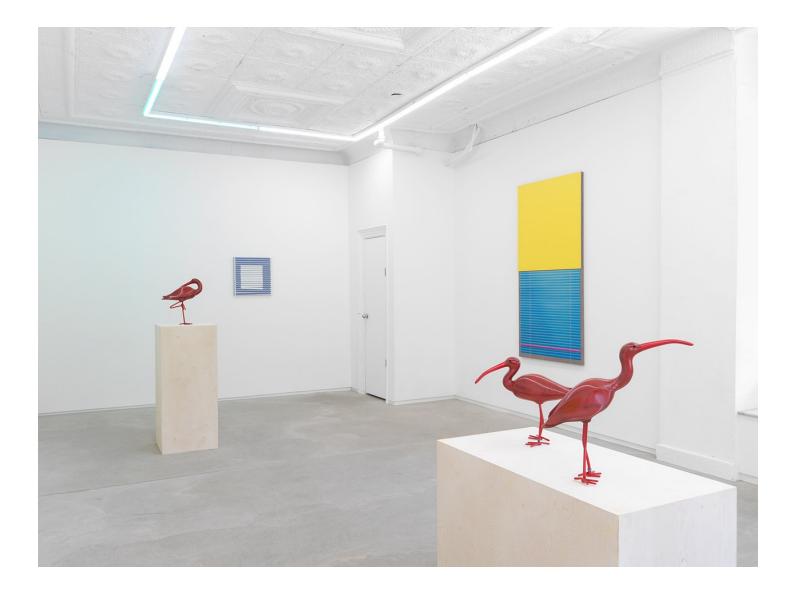

Kevin Reinhardt survey, 2022 Lacquer and Astaxanthin powder on carved wood, powder-coated steel, engraved aluminum leg band 18 x 15 x 5 in (45.7 x 38.1 x 12.7 cm)

Kevin Reinhardt survey, 2022 Lacquer and Astaxanthin powder on carved wood, powder-coated steel, engraved aluminum leg band 18 x 15 x 5 in (45.7 x 38.1 x 12.7 cm)

Kevin Reinhardt survey, 2022 Lacquer and Astaxanthin powder on carved wood, powder-coated steel, engraved aluminum leg band 18 x 15 x 5 in (45.7 x 38.1 x 12.7 cm)

Kevin Reinhardt *Repose*, 2022 Lacquer and Astaxanthin powder on carved wood, powder coated steel, aluminum leg band 18 x 15 x 5 in (45.72 x 38.1 x 12.7 cm)

Kevin Reinhardt *Repose*, 2022 Lacquer and Astaxanthin powder on carved wood, powder coated steel, aluminum leg band 18 x 15 x 5 in (45.72 x 38.1 x 12.7 cm)

Kevin Reinhardt *Posture*, 2022 Lacquer and Astaxanthin powder on carved wood, powder coated steel, aluminum leg band 21 x 19 x 5 1/2 in (53.34 x 48.26 x 13.97 cm)

Kevin Reinhardt *Posture*, 2022 Lacquer and Astaxanthin powder on carved wood, powder coated steel, aluminum leg band 21 x 19 x 5 1/2 in (53.34 x 48.26 x 13.97 cm)

Kevin Reinhardt Devil's Bridge, Devil's Chair, 2022 Oil and acrylic latex paint on dyed canvas 19 x 19 in (48.3 x 48.3 cm)