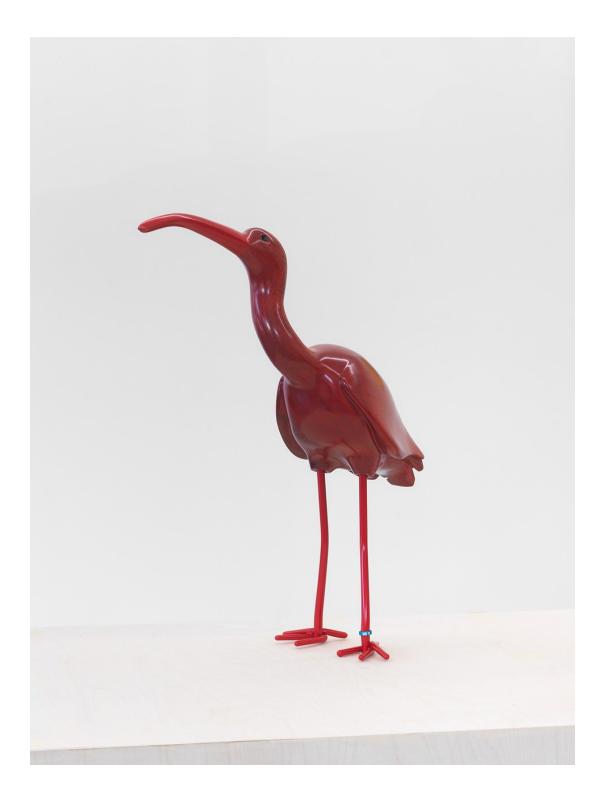

Kevin Reinhardt *Posture*, 2022 Lacquer and Astaxanthin powder on carved wood, powder coated steel, aluminum leg band 21 x 19 x 5 1/2 in (53.34 x 48.26 x 13.97 cm)

Kevin Reinhardt Devil's Bridge, Devil's Chair, 2022 Oil and acrylic latex paint on dyed canvas 19 x 19 in (48.3 x 48.3 cm)