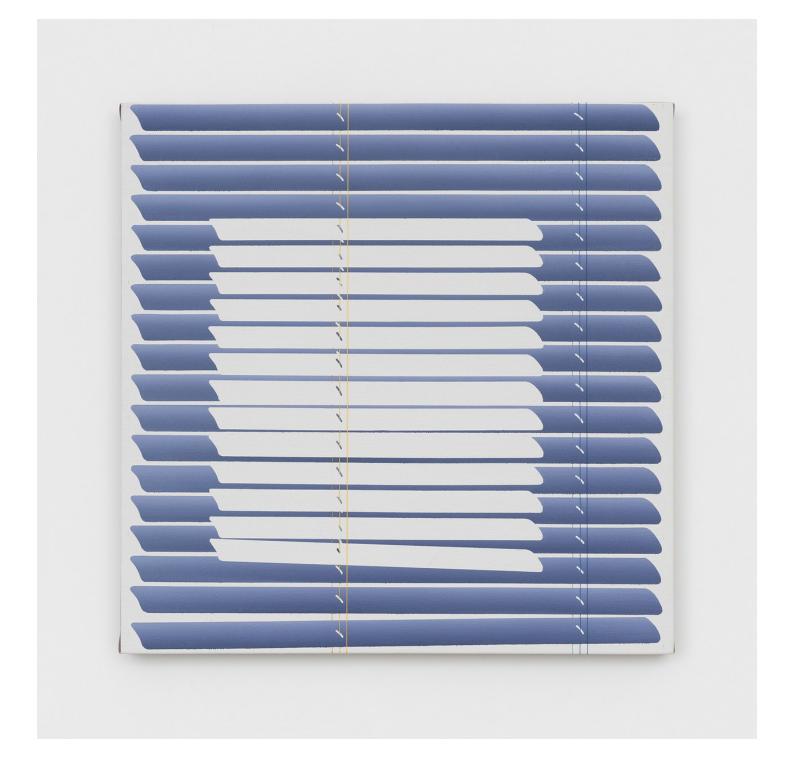

Kevin Reinhardt *Posture*, 2022 Lacquer and Astaxanthin powder on carved wood, powder coated steel, aluminum leg band 21 x 19 x 5 1/2 in (53.34 x 48.26 x 13.97 cm)

Kevin Reinhardt Devil's Bridge, Devil's Chair, 2022 Oil and acrylic latex paint on dyed canvas 19 x 19 in (48.3 x 48.3 cm)