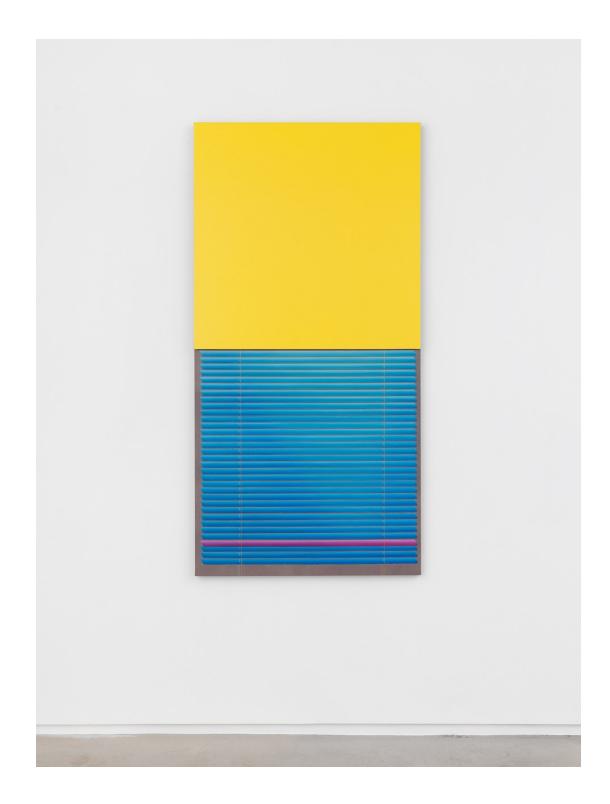

Kevin Reinhardt *Red-Yellow House d, Bedroom (vertical)*, 2022 Oil and acrylic latex paint and thread on dyed canvas 72 x 36 in (182.9 x 91.4 cm) (2 panels)

Kevin Reinhardt *Red-Yellow House d, Bedroom (vertical)*, 2022 Oil and acrylic latex paint and thread on dyed canvas 72 x 36 in (182.9 x 91.4 cm) (2 panels)