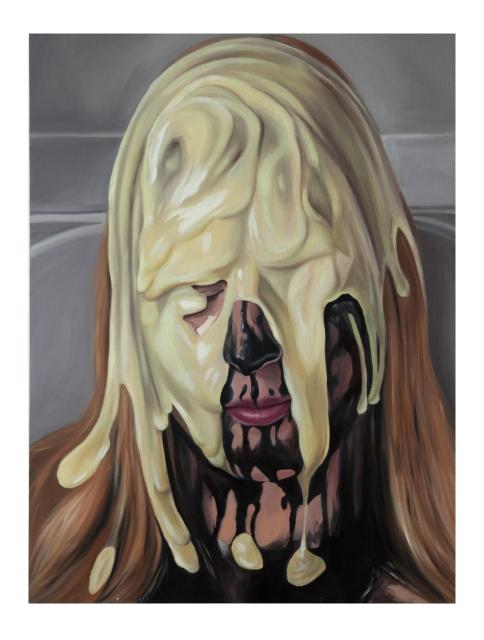

# Brittany Shepherd Deliverance

24 September - 29 October, 2022

As You Wish, 2022

Oil on panel 61 × 51 cm (24 × 20 in)

Cloak, 2022

Oil on panel 61 × 46 cm (24 × 18 in)

Glow, 2022

Oil on panel 61 × 51 cm (24 × 20 in)