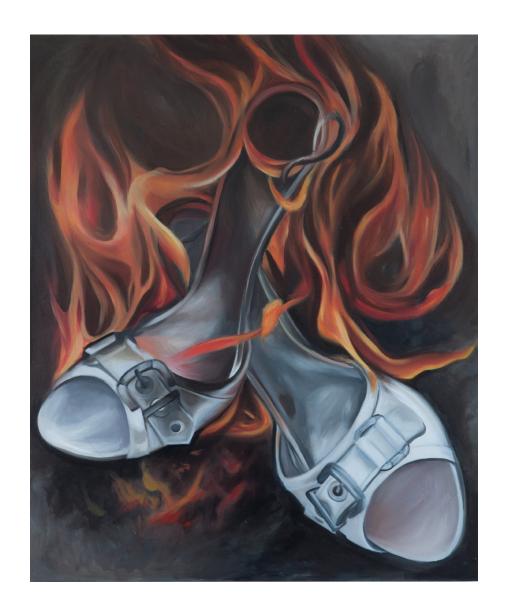

# Brittany Shepherd Deliverance

24 September - 29 October, 2022

As You Wish, 2022

Oil on panel 61 × 51 cm (24 × 20 in)

Cloak, 2022

Oil on panel 61 × 46 cm (24 × 18 in)

Glow, 2022

Oil on panel 61 × 51 cm (24 × 20 in)

Good Luck, 2022

Oil on panel 46 × 61 cm (18 × 24 in)

*Purge*, 2022

Oil on panel
61 × 51 cm (24 × 20 in)

The Path, 2022

Oil on panel 61 × 76 cm (24 × 30 in)

*Split*, 2022

Oil on panel 46 × 46 cm (18 × 18 in)

The Dance, 2022

Oil on panel 76 × 61 cm (30 × 24 in)

The Hunt, 2022

Oil on panel 61 × 46 cm (24 × 18 in)

This Little Light, 2022

Oil on panel 46 × 61 cm (18 × 24 in)

MAMOTH is a contemporary art gallery based in London, with an international profile, established in 2018 and dedicated to presenting interdisciplinary visual art. Today the gallery collaborates with emerging and mid-career artists working in different media, approaches and genres.