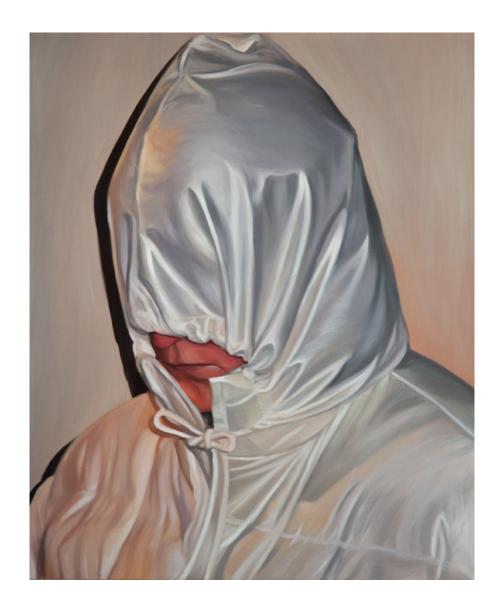

# Brittany Shepherd Deliverance

24 September - 29 October, 2022

As You Wish, 2022

Oil on panel 61 × 51 cm (24 × 20 in)

Cloak, 2022

Oil on panel 61 × 46 cm (24 × 18 in)

Glow, 2022

Oil on panel 61 × 51 cm (24 × 20 in)

Good Luck, 2022

Oil on panel 46 × 61 cm (18 × 24 in)

*Purge*, 2022

Oil on panel
61 × 51 cm (24 × 20 in)

The Path, 2022

Oil on panel 61 × 76 cm (24 × 30 in)

*Split*, 2022

Oil on panel 46 × 46 cm (18 × 18 in)