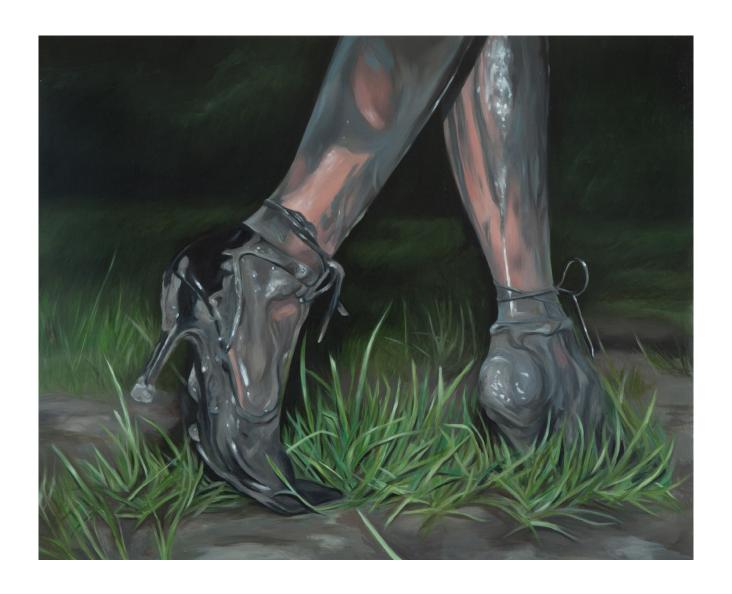

# Brittany Shepherd Deliverance

24 September - 29 October, 2022

As You Wish, 2022

Oil on panel 61 × 51 cm (24 × 20 in)

Cloak, 2022

Oil on panel 61 × 46 cm (24 × 18 in)

Glow, 2022

Oil on panel 61 × 51 cm (24 × 20 in)

Good Luck, 2022

Oil on panel 46 × 61 cm (18 × 24 in)

*Purge*, 2022

Oil on panel
61 × 51 cm (24 × 20 in)

The Path, 2022

Oil on panel 61 × 76 cm (24 × 30 in)

*Split*, 2022

Oil on panel 46 × 46 cm (18 × 18 in)

The Dance, 2022

Oil on panel 76 × 61 cm (30 × 24 in)

The Hunt, 2022

Oil on panel 61 × 46 cm (24 × 18 in)

This Little Light, 2022

Oil on panel 46 × 61 cm (18 × 24 in)

MAMOTH is a contemporary art gallery based in London, with an international profile, established in 2018 and dedicated to presenting interdisciplinary visual art. Today the gallery collaborates with emerging and mid-career artists working in different media, approaches and genres.