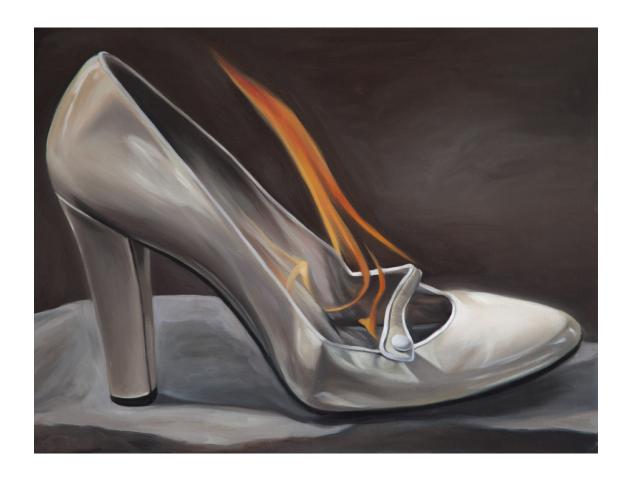

Good Luck, 2022

Oil on panel 46 × 61 cm (18 × 24 in)

*Purge*, 2022

Oil on panel
61 × 51 cm (24 × 20 in)

The Path, 2022

Oil on panel 61 × 76 cm (24 × 30 in)

*Split*, 2022

Oil on panel 46 × 46 cm (18 × 18 in)