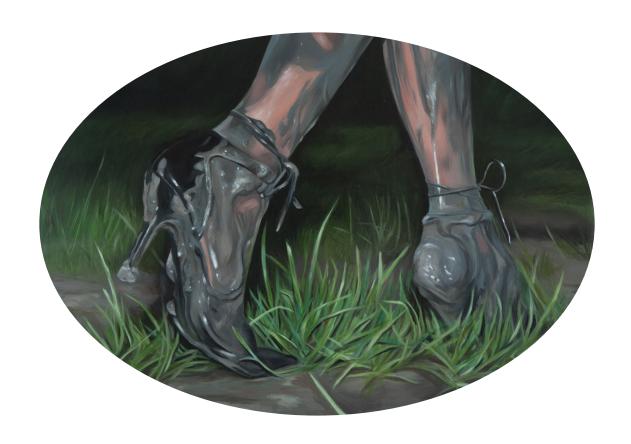

# Brittany Shepherd Deliverance

24 September - 29 October, 2022

As You Wish, 2022

Oil on panel 61 × 51 cm (24 × 20 in)

Cloak, 2022

Oil on panel 61 × 46 cm (24 × 18 in)

Glow, 2022

Oil on panel 61 × 51 cm (24 × 20 in)

Good Luck, 2022

Oil on panel 46 × 61 cm (18 × 24 in)

*Purge*, 2022

Oil on panel
61 × 51 cm (24 × 20 in)

The Path, 2022

Oil on panel 61 × 76 cm (24 × 30 in)

*Split*, 2022

Oil on panel 46 × 46 cm (18 × 18 in)