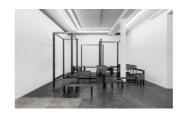

### 3. Belu-Simion Fainaru

Fountain 2022 metal, olive oil 283 x 508 x 606 cm

Photo: Trevor Good

Courtesy the artist and Plan B Cluj, Berlin