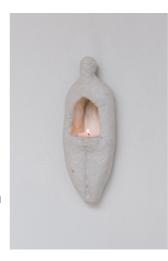

## <sub>6.</sub> Belu-Simion Fainaru

Man with house and candle 1991 plaster, candle 20 x 8 x 3 cm

Courtesy the artist and Plan B Cluj, Berlin