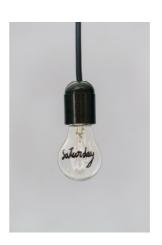

### 1. Belu-Simion Fainaru

Daylight 2010 - 2015 Light bulb, ink, electric string 10 x 5 x 2 cm

Photo: YAP Studio/Pavel Curagău Courtesy the artist and Plan B Cluj, Berlin