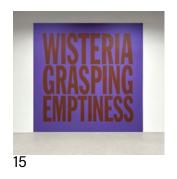

15. WISTERIA GRASPING EMPTINESS, 2016-2022 Site specific wall painting Dimensions variable (As installed: 144 x 144 inches / 365.8 x 365.8 cm)

16. FOXGLOVE CARILLON CRYING PEARLS, 2017 Acrylic on canvas 40 x 40 inches (101.6 x 101.6 cm)