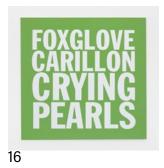

15. WISTERIA GRASPING EMPTINESS, 2016-2022 Site specific wall painting Dimensions variable (As installed: 144 x 144 inches / 365.8 x 365.8 cm)

16. FOXGLOVE CARILLON CRYING PEARLS, 2017 Acrylic on canvas 40 x 40 inches (101.6 x 101.6 cm)