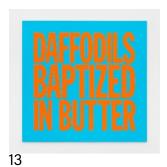

12. LAVENDER LAUGHING LUSTFUL, 2017 Acrylic on canvas 40 x 40 inches (101.6 x 101.6 cm)

13. DAFFODILS BAPTIZED IN BUTTER, 2017 Acrylic on canvas 40 x 40 inches (101.6 x 101.6 cm)

14. CARNATIONS GLORIOUSLY SELF-SERVING, 2017 Acrylic and cadmium red light oil on canvas 40 x 40 inches (101.6 x 101.6 cm)