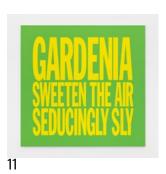

10. LILACS LUXURIOUSLY LICKING
THE AIR, 2007-2022
Site specific wall painting
Dimensions variable
(As installed: 144 x 144 inches / 365.8 x 365.8 cm)

11. GARDENIA SWEETEN THE AIR SEDUCINGLY SLY, 2017 Acrylic on canvas 40 x 40 inches (101.6 x 101.6 cm)