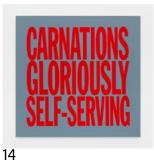

12. LAVENDER LAUGHING LUSTFUL, 2017 Acrylic on canvas 40 x 40 inches (101.6 x 101.6 cm)

13. DAFFODILS BAPTIZED IN BUTTER, 2017 Acrylic on canvas 40 x 40 inches (101.6 x 101.6 cm)

14. CARNATIONS GLORIOUSLY SELF-SERVING, 2017 Acrylic and cadmium red light oil on canvas 40 x 40 inches (101.6 x 101.6 cm)