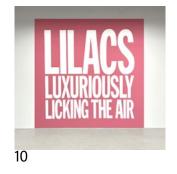

10. LILACS LUXURIOUSLY LICKING
THE AIR, 2007-2022
Site specific wall painting
Dimensions variable
(As installed: 144 x 144 inches / 365.8 x 365.8 cm)

11. GARDENIA SWEETEN THE AIR SEDUCINGLY SLY, 2017 Acrylic on canvas 40 x 40 inches (101.6 x 101.6 cm)