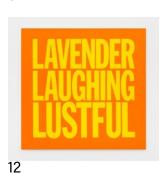

12. LAVENDER LAUGHING LUSTFUL, 2017 Acrylic on canvas 40 x 40 inches (101.6 x 101.6 cm)

13. DAFFODILS BAPTIZED IN BUTTER, 2017 Acrylic on canvas 40 x 40 inches (101.6 x 101.6 cm)

14. CARNATIONS GLORIOUSLY SELF-SERVING, 2017 Acrylic and cadmium red light oil on canvas 40 x 40 inches (101.6 x 101.6 cm)