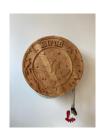

## Magali Reus

Our Volumes, 2022

Carved and oiled Swiss pine wood, painted steel, hand painted and rubber dipped 3D printed Nylon SLS, hand painted sand cast aluminium, custom weave viscose, polyester and cotton, tubing, leather

142 x 90 x 35 cm 55 15/16 x 35 7/16 x 13 3/4 in.