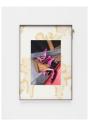

### Magali Reus

Landings (2500.1, Blush), 2022

C-print mounted on aluminium, powder coated, hand waxed steel, welded and powder coated aluminium, powder coated aluminium bent wire, tarpaulin 100 x 73.5 x 6 cm

39 3/8 x 28 15/16 x 2 3/8 in.