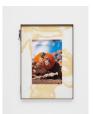

## Magali Reus

Landings (7505, Tunnels), 2022

C-print mounted on aluminium, powder coated, hand waxed steel, welded and powder coated aluminium, powder coated aluminium bent wire

100 x 73.5 x 5 cm 39 3/8 x 28 15/16 x 2 in.