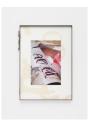

# Magali Reus

Landings (18343, Akai), 2022

C-print mounted on aluminium, powder coated, hand waxed steel, welded and powder coated aluminium, powder coated aluminium bent wire

70.5 x 104 x 7.5 cm 27 3/4 x 40 15/16 x 2 15/16 in.