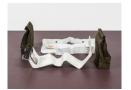

## Magali Reus

Landings (March, Paisley), 2022

C-print mounted on aluminium, powder coated, hand waxed steel, welded and powder coated aluminium, powder coated aluminium bent wire

70.5 x 103.5 x 5 cm 27 3/4 x 40 3/4 x 2 in.

## Magali Reus

Landings (7505, Tunnels), 2022

C-print mounted on aluminium, powder coated, hand waxed steel, welded and powder coated aluminium, powder coated aluminium bent wire

100 x 73.5 x 5 cm 39 3/8 x 28 15/16 x 2 in.

# Magali Reus

Landings (68424, Drop), 2022

C-print mounted on aluminium, powder coated, hand waxed steel, welded and powder coated aluminium, powder coated aluminium bent wire

100 x 74.5 x 5.5 cm 39 3/8 x 29 5/16 x 2 3/16 in.