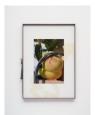

### Magali Reus

Landings (2500.1, Blush), 2022

C-print mounted on aluminium, powder coated, hand waxed steel, welded and powder coated aluminium, powder coated aluminium bent wire, tarpaulin 100 x 73.5 x 6 cm

39 3/8 x 28 15/16 x 2 3/8 in.