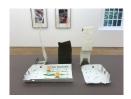

# Magali Reus

What Grows (Flowers, Flowers), 2022

Welded, forged and laser cut steel powder coated steel, welded, forged and laser cut mirror polished steel, machine and hand folded, welded, hammered, laser cut powder coated aluminium, 3D sculpted sand and binder agent, acrylic, 3D printed Nylon SLS, spray paint, wax

56 x 117 x 160 cm 22 1/16 x 46 1/16 x 63 in.

### Magali Reus

What Grows (Red Roses), 2022

Welded, forged and laser cut steel powder coated steel, welded, forged and laser cut mirror polished steel, machine and hand folded, welded, hammered, laser cut powder coated aluminium, 3D sculpted sand and binder agent, acrylic, 3D printed Nylon SLS, spray paint, wax 113 x 102 x 93 cm

44 1/2 x 40 3/16 x 36 5/8 in.

### Magali Reus

What Grows (Fresh Blooms), 2022

Welded, forged and laser cut steel powder coated steel, welded, forged and laser cut mirror polished steel, machine and hand folded, welded, hammered, laser cut powder coated aluminium, 3D sculpted sand and binder agent, acrylic, 3D printed Nylon SLS, spray paint, wax 117 x 150 x 101 cm

46 1/16 x 59 1/16 x 39 3/4 in.