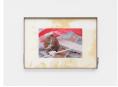

### Magali Reus

Landings (January, Anchor), 2022

C-print mounted on aluminium, powder coated, hand waxed steel, welded and powder coated aluminium, powder coated aluminium bent wire

107 x 73.5 x 6.5 cm 42 1/8 x 28 15/16 x 2 9/16 in.