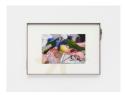

## Magali Reus

Landings (7505, Tunnels), 2022

C-print mounted on aluminium, powder coated, hand waxed steel, welded and powder coated aluminium, powder coated aluminium bent wire

100 x 73.5 x 5 cm 39 3/8 x 28 15/16 x 2 in.