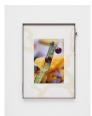

# Magali Reus

Landings (68424, Drop), 2022

C-print mounted on aluminium, powder coated, hand waxed steel, welded and powder coated aluminium, powder coated aluminium bent wire

100 x 74.5 x 5.5 cm 39 3/8 x 29 5/16 x 2 3/16 in.