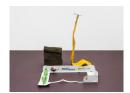

### Magali Reus

Landings (2500.1, Blush), 2022

C-print mounted on aluminium, powder coated, hand waxed steel, welded and powder coated aluminium, powder coated aluminium bent wire, tarpaulin 100 x 73.5 x 6 cm

39 3/8 x 28 15/16 x 2 3/8 in.

### Magali Reus

Landings (January, Anchor), 2022

C-print mounted on aluminium, powder coated, hand waxed steel, welded and powder coated aluminium, powder coated aluminium bent wire

107 x 73.5 x 6.5 cm 42 1/8 x 28 15/16 x 2 9/16 in.