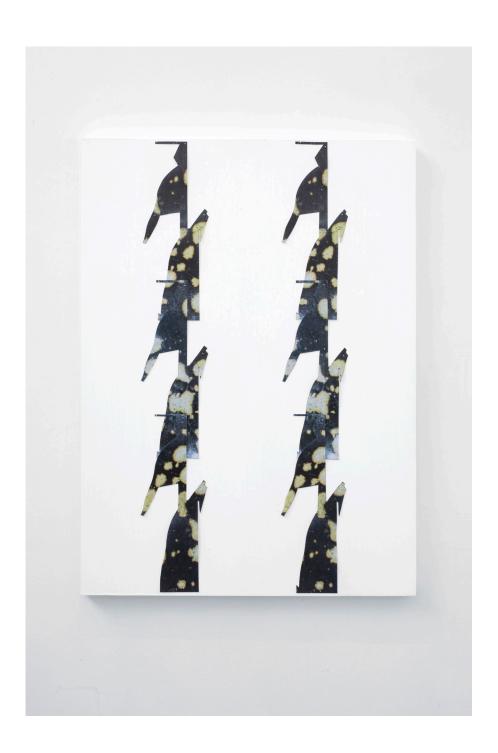

Conor O'Shea Glimpse, 2022 wax, colour print, pins 76 x 56 x 3cm

Conor O'Shea
Section of Claustrophobic, 2022
wax, colour print, pins
76 x 56 x 3cm

Conor O'Shea
Pieces, 2022
wax, colour print, pins
76 x 56 x 3cm