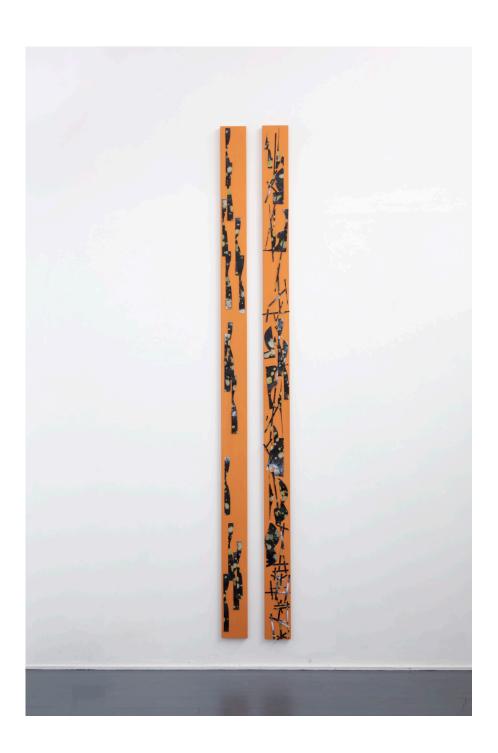

## Conor O'Shea Terracotta 1, 2022 terracotta, wax, colour print, pins 270 x 14 x 2cm

Terracotta 2, 2022 terracotta, wax, colour print, pins 270 x 14 x 2cm

Conor O'Shea
Terracotta 3, 2022
terracotta, wax, colour print, pins
270 x 14 x 2cm