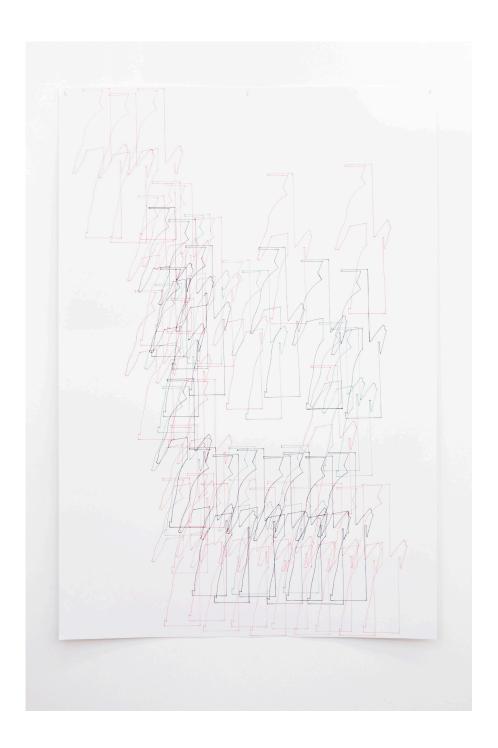

Conor O'Shea, Drawing and Sculpture, 23 September — 15 October, 2022

KRONENBERG MAIS WRIGHT

Conor O'Shea Schematic 1, 2022 pen on paper 109 x 75cm

Conor O'Shea Schematic 2, 2022 pen on paper 109 x 75cm

Conor O'Shea
Schematic 3, 2022
pen, colour print, glue on paper
109 x 75cm

Conor O'Shea Schematic 4, 2022 pen on paper 109 x 75cm

Conor O'Shea
Schematic 5, 2022
pen, colour print, glue on paper
109 x 75cm