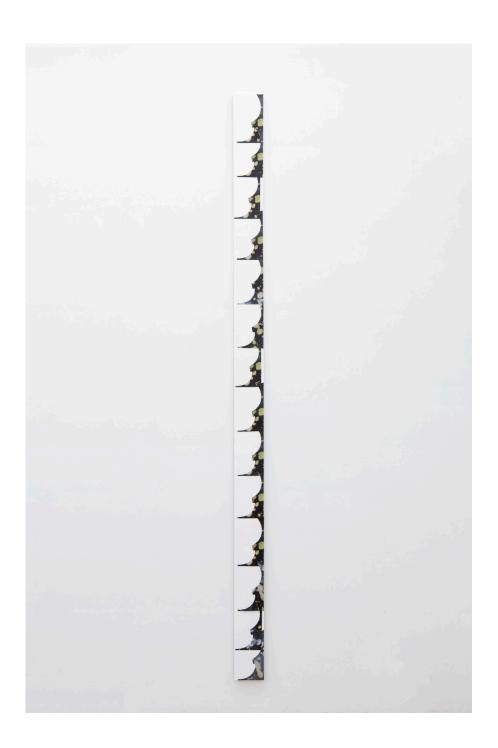

Conor O'Shea 2022

Conor O'Shea, Drawing and Sculpture, 23 September — 15 October, 2022

kronenbergmaiswright.com

KRONENBERG MAIS WRIGHT

Conor O'Shea Claustrophobic, 2022 wood, wax, colour print, pins 270 x 50 x 3cm