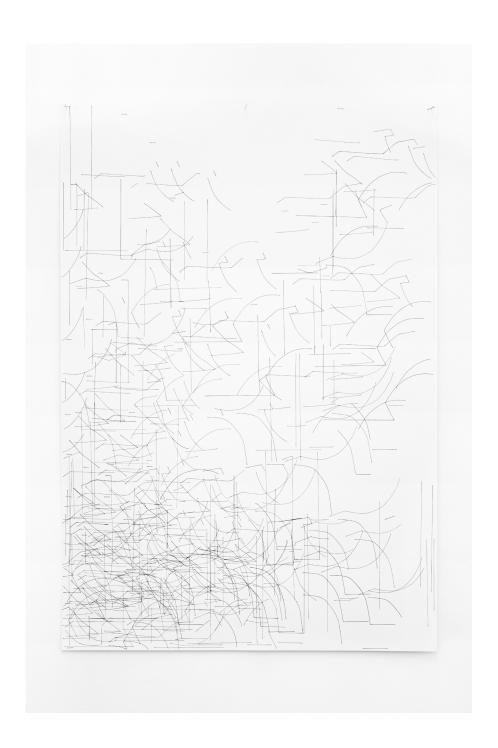

These drawings and sculptures are embedded within each other. I compose the sculptures though a process of dipping colour prints into liquid wax and pinning them to wood. The forms are then arranged into a state of equilibrium, resembling maps, sewing patterns, schematic diagrams and blueprints for hypothetical buildings. In this process, a role reversal occurs in which the sculpture arrives first and later informs the drawings, which arise from sculptural templates. Repetition is used throughout the exhibition to solidify my interest in particular textures and forms.

Conor O'Shea, Drawing and Sculpture, 23 September — 15 October, 2022

KRONENBERG MAIS WRIGHT

Conor O'Shea Schematic 1, 2022 pen on paper 109 x 75cm

Conor O'Shea Schematic 2, 2022 pen on paper 109 x 75cm

Conor O'Shea
Schematic 3, 2022
pen, colour print, glue on paper
109 x 75cm

Conor O'Shea Schematic 4, 2022 pen on paper 109 x 75cm

Conor O'Shea
Schematic 5, 2022
pen, colour print, glue on paper
109 x 75cm