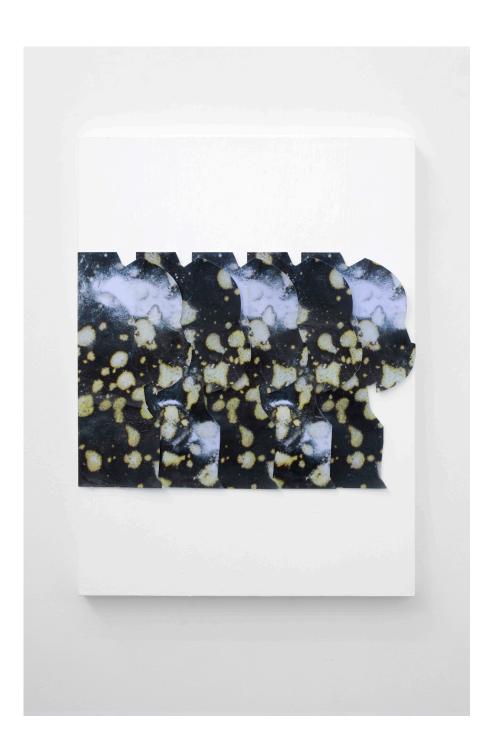

Conor O'Shea Glimpse, 2022 wax, colour print, pins 76 x 56 x 3cm

Conor O'Shea
Section of Claustrophobic, 2022
wax, colour print, pins
76 x 56 x 3cm

Conor O'Shea
Pieces, 2022
wax, colour print, pins
76 x 56 x 3cm