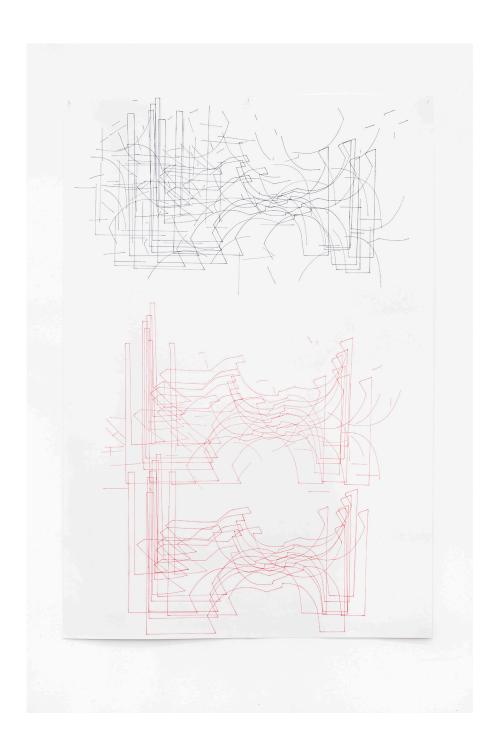

Conor O'Shea, Drawing and Sculpture, 23 September — 15 October, 2022

KRONENBERG MAIS WRIGHT

Conor O'Shea Schematic 1, 2022 pen on paper 109 x 75cm

Conor O'Shea Schematic 2, 2022 pen on paper 109 x 75cm

Conor O'Shea
Schematic 3, 2022
pen, colour print, glue on paper
109 x 75cm

Conor O'Shea Schematic 4, 2022 pen on paper 109 x 75cm

Conor O'Shea
Schematic 5, 2022
pen, colour print, glue on paper
109 x 75cm