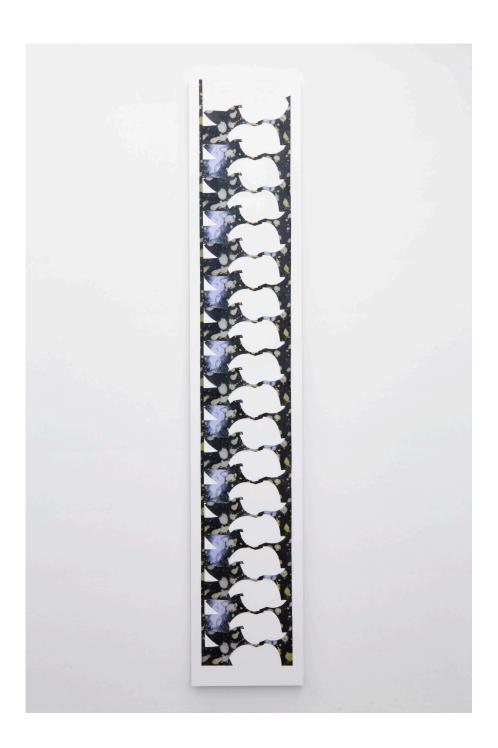

Conor O'Shea
Seven flashes, 2022
wood, wax, colour print, pins
270 x 50 x 3cm

Conor O'Shea Patience, 2022 wax, colour print, pins 109 x 75cm

Conor O'Shea, Drawing and Sculpture, 23 September — 15 October, 2022