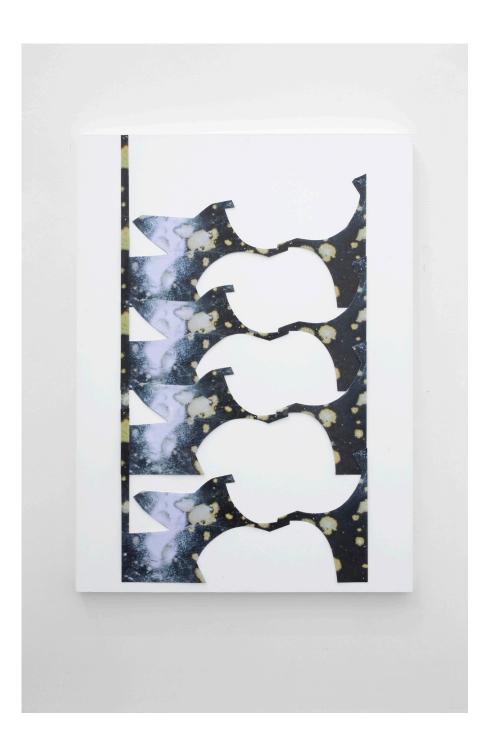

Conor O'Shea Glimpse, 2022 wax, colour print, pins 76 x 56 x 3cm

Conor O'Shea
Section of Claustrophobic, 2022
wax, colour print, pins
76 x 56 x 3cm

Conor O'Shea
Pieces, 2022
wax, colour print, pins
76 x 56 x 3cm