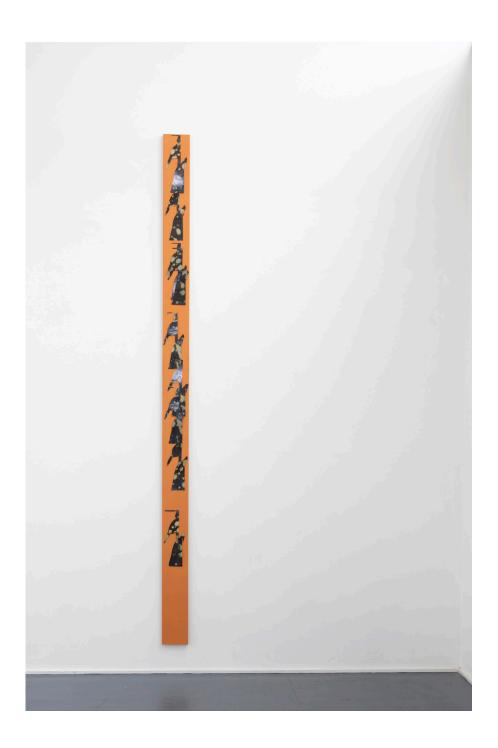

Conor O'Shea 2022

Conor O'Shea, Drawing and Sculpture, 23 September — 15 October, 2022

kronenbergmaiswright.com

KRONENBERG MAIS WRIGHT

Conor O'Shea Claustrophobic, 2022 wood, wax, colour print, pins 270 x 50 x 3cm