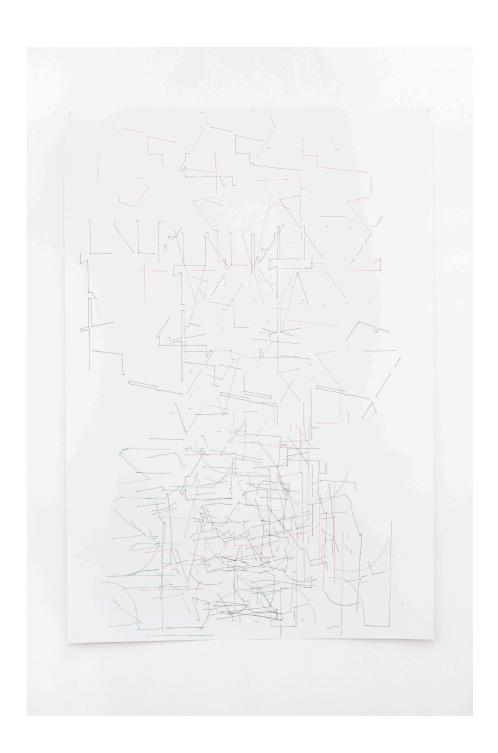

Conor O'Shea, Drawing and Sculpture, 23 September — 15 October, 2022

KRONENBERG MAIS WRIGHT

Conor O'Shea Schematic 1, 2022 pen on paper 109 x 75cm

Conor O'Shea Schematic 2, 2022 pen on paper 109 x 75cm

Conor O'Shea
Schematic 3, 2022
pen, colour print, glue on paper
109 x 75cm

Conor O'Shea Schematic 4, 2022 pen on paper 109 x 75cm

Conor O'Shea
Schematic 5, 2022
pen, colour print, glue on paper
109 x 75cm