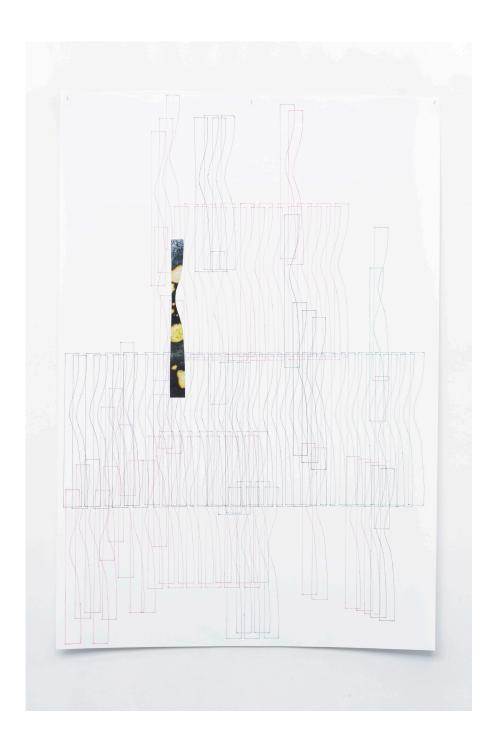

These drawings and sculptures are embedded within each other. I compose the sculptures though a process of dipping colour prints into liquid wax and pinning them to wood. The forms are then arranged into a state of equilibrium, resembling maps, sewing patterns, schematic diagrams and blueprints for hypothetical buildings. In this process, a role reversal occurs in which the sculpture arrives first and later informs the drawings, which arise from sculptural templates. Repetition is used throughout the exhibition to solidify my interest in particular textures and forms.

Conor O'Shea, Drawing and Sculpture, 23 September — 15 October, 2022

KRONENBERG MAIS WRIGHT

Conor O'Shea Schematic 1, 2022 pen on paper 109 x 75cm

Conor O'Shea Schematic 2, 2022 pen on paper 109 x 75cm

Conor O'Shea
Schematic 3, 2022
pen, colour print, glue on paper
109 x 75cm

Conor O'Shea Schematic 4, 2022 pen on paper 109 x 75cm

Conor O'Shea
Schematic 5, 2022
pen, colour print, glue on paper
109 x 75cm