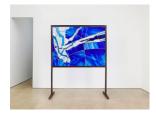

## Cuvier

September 7 - October 15, 2022

Where does the tongue lead the food (screen) 2022 Stained glass, patinated steel frame 19.75 x 15.75 inches 50 x 40 cm

A manner of attentiveness (ocean) 2022 Stained glass, lighting element, patinated steel frame 35.25 x 35.25 x 4.25 inches 89.5 x 89.5 x 11 cm