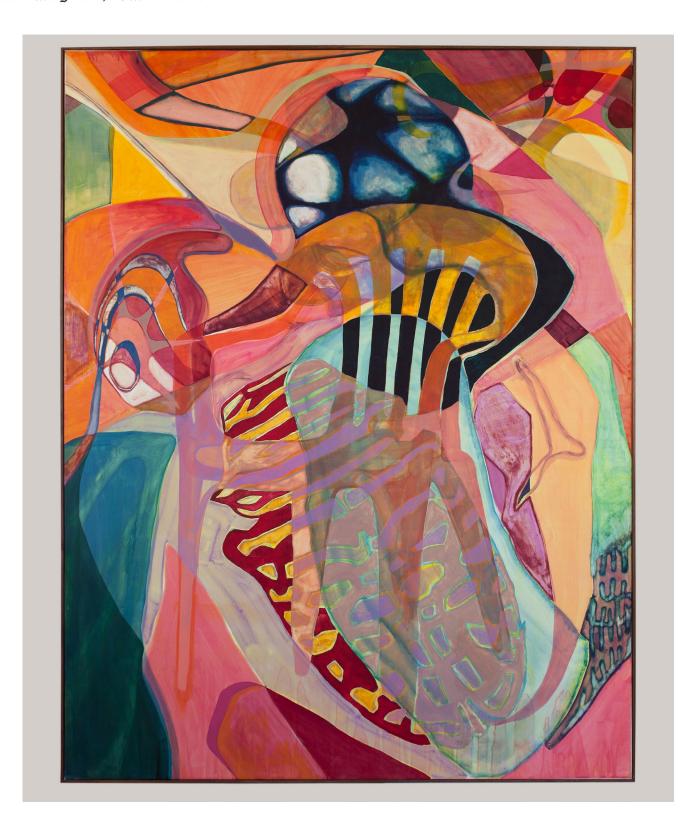

3355 Wilshire Blud.

Los Angeles, CA 90010

Willa Nasatir

Kiss #2, 2022 Acrylic, urethane, gouache on polycotton, walnut frame 50.5 x 64.5 in

3355 Wilshire Blud.

Los Angeles, CA 90010

Willa Nasatir

Slice, 2022 Acrylic, urethane, gouache on polycotton, walnut frame 50.5 x 60.5 in