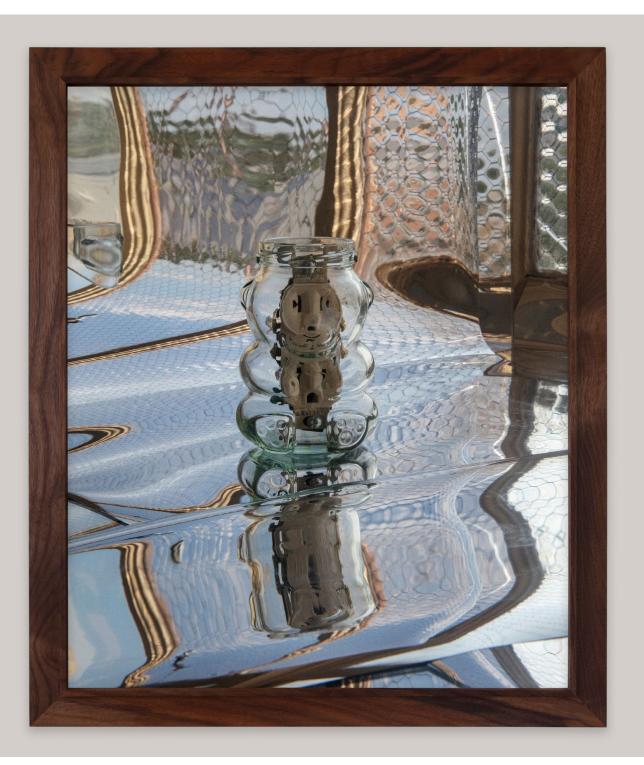

3355 Wilshire Blud.

Los Angeles, CA 90010

Willa Nasatir

Plate, 2022 UV print on Plexiglass walnut frame 22.5 x 27.5 in Edition of 1 + 1 AP

3355 Wilshire Blud. Los Angeles, CA 90010

Willa Nasatir

Bear, 2022 UV print on Plexiglass walnut frame 22.5 x 27.5 in Edition of 1 + 1 AP