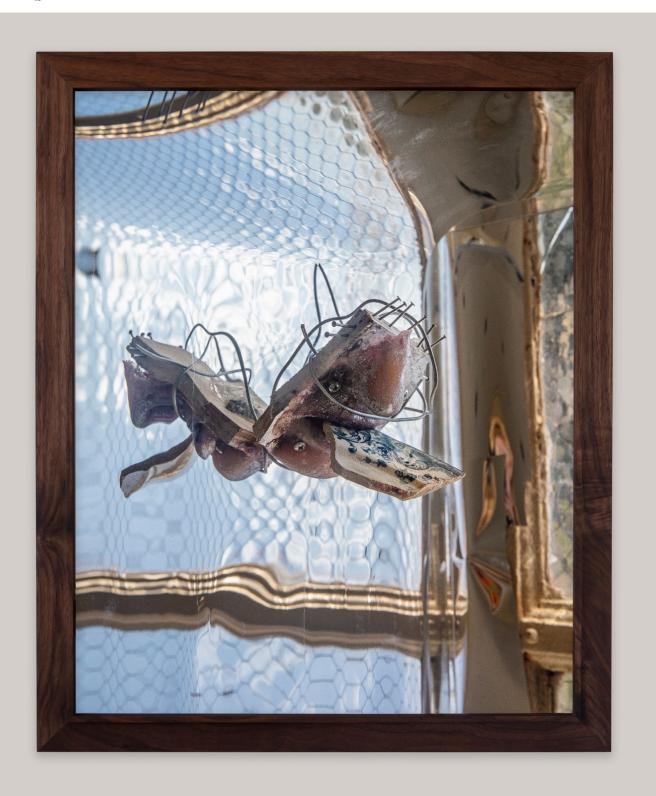

3355 Wilshire Blud.

Los Angeles, CA 90010

Willa Nasatir

Plate, 2022 UV print on Plexiglass walnut frame 22.5 x 27.5 in Edition of 1 + 1 AP

3355 Wilshire Blud. Los Angeles, CA 90010

Willa Nasatir

Bear, 2022 UV print on Plexiglass walnut frame 22.5 x 27.5 in Edition of 1 + 1 AP