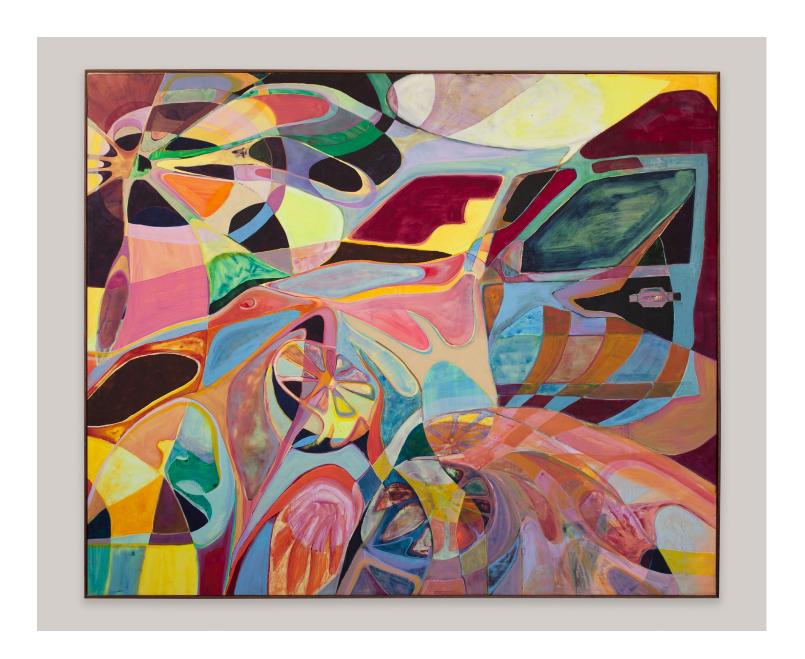

3355 Wilshire Blud.

Los Angeles, CA 90010

Willa Nasatir

Kiss #2, 2022 Acrylic, urethane, gouache on polycotton, walnut frame 50.5 x 64.5 in

3355 Wilshire Blud.

Los Angeles, CA 90010

Willa Nasatir

Slice, 2022 Acrylic, urethane, gouache on polycotton, walnut frame 50.5 x 60.5 in