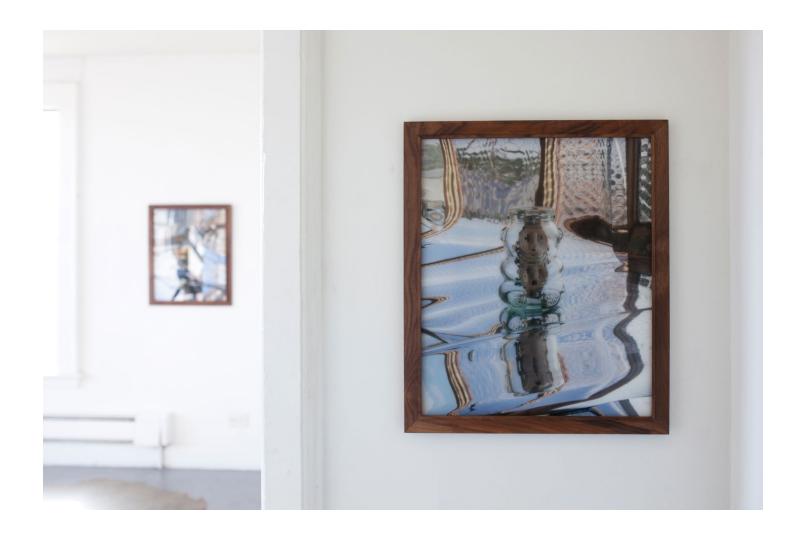

3355 Wilshire Blud. Los Angeles, CA 90010

Willa Nasatir

Love, 2022 Acrylic, urethane on polycotton, walnut frame 23 x 27 in

3355 Wilshire Blud. Los Angeles, CA 90010

Willa Nasatir

Key, 2022 UV print on Plexiglass walnut frame 22.5 x 26.5 in Edition of 1 +1 AP

3355 Wilshire Blud.

Los Angeles, CA 90010

Willa Nasatir

Plate, 2022 UV print on Plexiglass walnut frame 22.5 x 27.5 in Edition of 1 + 1 AP

3355 Wilshire Blud. Los Angeles, CA 90010

Willa Nasatir

Bear, 2022 UV print on Plexiglass walnut frame 22.5 x 27.5 in Edition of 1 + 1 AP