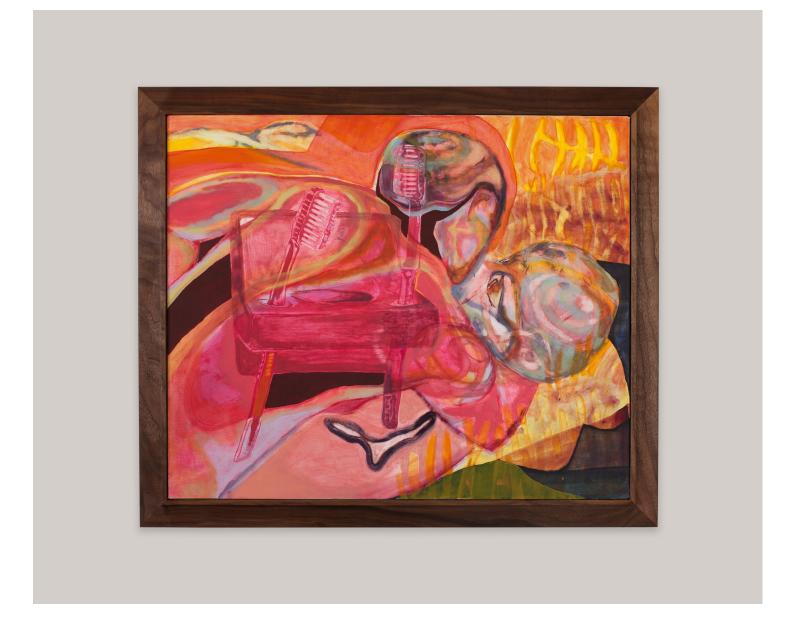

3355 Wilshire Blud. Los Angeles, CA 90010

Willa Nasatir

Love, 2022 Acrylic, urethane on polycotton, walnut frame 23 x 27 in

3355 Wilshire Blud. Los Angeles, CA 90010

Willa Nasatir

Key, 2022 UV print on Plexiglass walnut frame 22.5 x 26.5 in Edition of 1 +1 AP