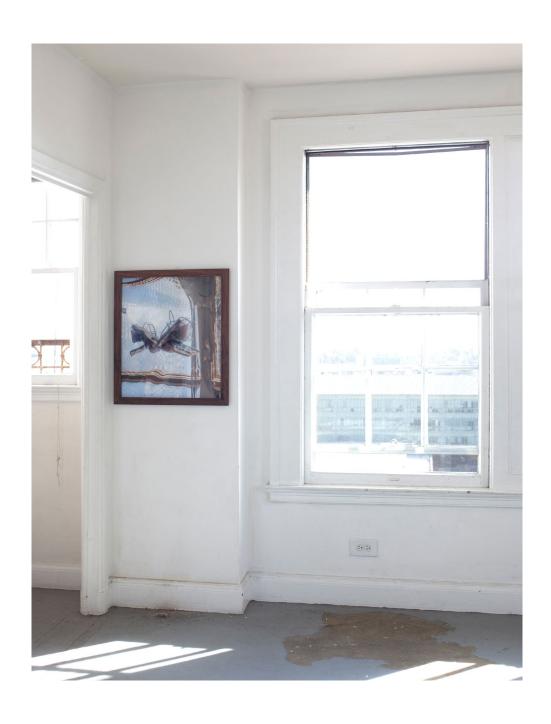

3355 Wilshire Blud.

Los Angeles, CA 90010

Willa Nasatir

Plate, 2022 UV print on Plexiglass walnut frame 22.5 x 27.5 in Edition of 1 + 1 AP

3355 Wilshire Blud. Los Angeles, CA 90010

Willa Nasatir

Bear, 2022 UV print on Plexiglass walnut frame 22.5 x 27.5 in Edition of 1 + 1 AP