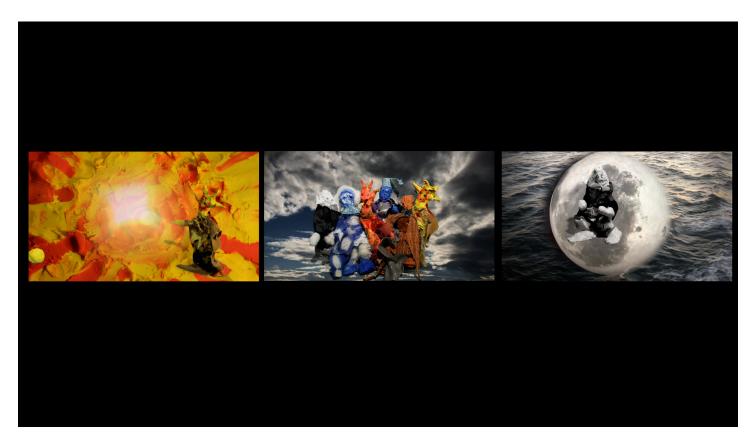

## **ESSEX FLOWERS**

19 Monroe St New York, NY 10002

Hell Mouth
Laura Bernstein
October 7 - November 6, 2022

*Miraculous Disasters*, three-channel stop-motion video, 3:00 min loop, 2021—ongoing, with Paola Di Tolla's *Encyclopedic Sound Score: Audible Tracings from Pliny The Elder's Natural History, 78 AD* (2019).

Pliny on Bear
Wire armature, Hand-stitched appliqué, repurposed textiles
Approx. 10" h x 2.5"d x 9"w
2021

Fire on Mule
Wire armature, Hand-stitched appliqué, repurposed textiles
Approx. 10" h x 2.5"d x 9"w
2021

Water on Crocodile
Wire armature, Hand-stitched appliqué, repurposed textiles
Approx. 10" h x 2.5"d x 9"w
2021

Moon on Elephant
Wire armature, Hand-stitched appliqué, repurposed textiles, plasticine
Approx. 10" h x 2.5"d x 9"w
2022