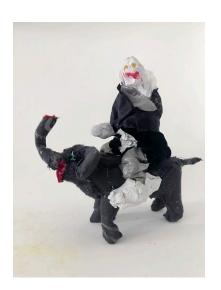

Water on Crocodile
Wire armature, Hand-stitched appliqué, repurposed textiles
Approx. 10" h x 2.5"d x 9"w
2021

Moon on Elephant
Wire armature, Hand-stitched appliqué, repurposed textiles, plasticine
Approx. 10" h x 2.5"d x 9"w
2022