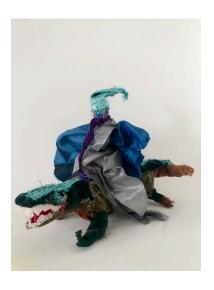

Water on Crocodile
Wire armature, Hand-stitched appliqué, repurposed textiles
Approx. 10" h x 2.5"d x 9"w
2021

Moon on Elephant
Wire armature, Hand-stitched appliqué, repurposed textiles, plasticine
Approx. 10" h x 2.5"d x 9"w
2022