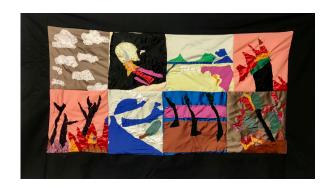

*Phenomena Tapestry (Panel I)*Hand-stitched appliqué, repurposed textiles 32" h x 24 ft long 2022

*Phenomena Tapestry (Panel II)*Hand-stitched appliqué, repurposed textiles 34" h x 23 ft long 2022

*Fire Tent with Hell Mouth* (animation set piece) Hand-stitched appliqué, repurposed textiles hoops, plaster, dowels, papier-mâché 42"h x 36"d x 36" w 2021-2022