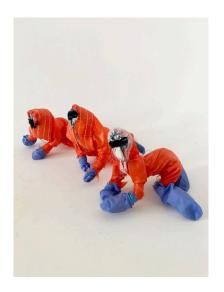

ISSRE (orange)
Wire armature, Hand-stitched appliqué, repurposed textiles
Approx. each 4" x 2" x 4"
2022

Pliny Creature
Wire armature, Hand-stitched appliqué, repurposed textiles
Approx. Each 4" x 2" x 4"
2022