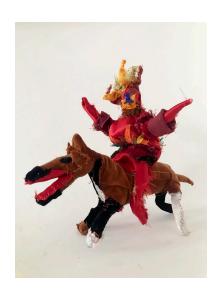

Water on Crocodile
Wire armature, Hand-stitched appliqué, repurposed textiles
Approx. 10" h x 2.5"d x 9"w
2021

Moon on Elephant
Wire armature, Hand-stitched appliqué, repurposed textiles, plasticine
Approx. 10" h x 2.5"d x 9"w
2022