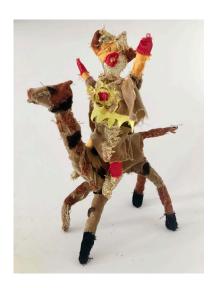

Pliny on Bear
Wire armature, Hand-stitched appliqué, repurposed textiles
Approx. 10" h x 2.5"d x 9"w
2021

Fire on Mule
Wire armature, Hand-stitched appliqué, repurposed textiles
Approx. 10" h x 2.5"d x 9"w
2021