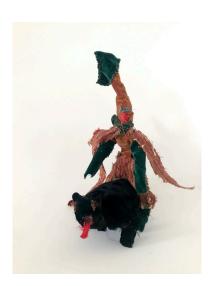

Pliny on Bear
Wire armature, Hand-stitched appliqué, repurposed textiles
Approx. 10" h x 2.5"d x 9"w
2021

Fire on Mule
Wire armature, Hand-stitched appliqué, repurposed textiles
Approx. 10" h x 2.5"d x 9"w
2021