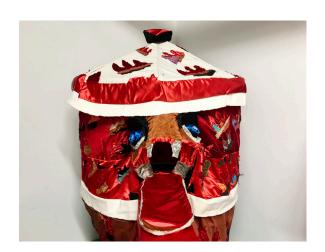

*Phenomena Tapestry (Panel I)*Hand-stitched appliqué, repurposed textiles 32" h x 24 ft long 2022

*Phenomena Tapestry (Panel II)*Hand-stitched appliqué, repurposed textiles 34" h x 23 ft long 2022

*Fire Tent with Hell Mouth* (animation set piece) Hand-stitched appliqué, repurposed textiles hoops, plaster, dowels, papier-mâché 42"h x 36"d x 36" w 2021-2022