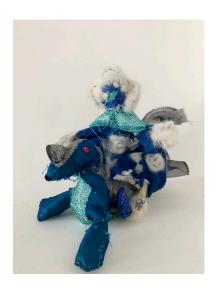

ISSRE (orange)
Wire armature, Hand-stitched appliqué, repurposed textiles
Approx. each 4" x 2" x 4"
2022

Pliny Creature
Wire armature, Hand-stitched appliqué, repurposed textiles
Approx. Each 4" x 2" x 4"
2022