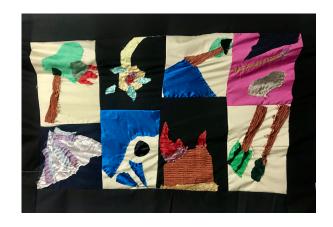

*Phenomena Tapestry (Panel I)*Hand-stitched appliqué, repurposed textiles 32" h x 24 ft long 2022

*Phenomena Tapestry (Panel II)*Hand-stitched appliqué, repurposed textiles 34" h x 23 ft long 2022

*Fire Tent with Hell Mouth* (animation set piece) Hand-stitched appliqué, repurposed textiles hoops, plaster, dowels, papier-mâché 42"h x 36"d x 36" w 2021-2022