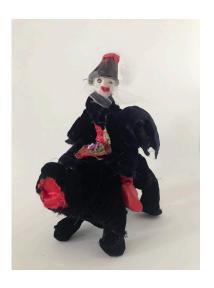

Pliny on Bear
Wire armature, Hand-stitched appliqué, repurposed textiles
Approx. 10" h x 2.5"d x 9"w
2021

Fire on Mule
Wire armature, Hand-stitched appliqué, repurposed textiles
Approx. 10" h x 2.5"d x 9"w
2021