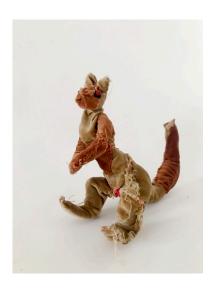

*Kangaroo*Wire armature, Hand-stitched appliqué, repurposed textiles
Approx. 10" h x 2.5"d x 9"w
2021

Air on Seahorse
Wire armature, hand-stitched from repurposed textiles
Approx. 10" h x 2.5"d x 9"w
2021