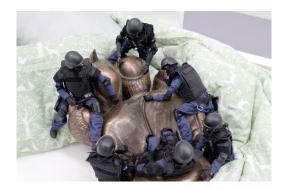

# **Blue Velvet Projects**

Anne de Vries
SAFE SPACE - TICKLE PLAY, 2022
Bronze coating, patina, hard polylactic acid core, semi-customized 1/6 action figures, (this art installation consists of a unique set of high-quality components to collect, install, and to be played with) dimensions variable