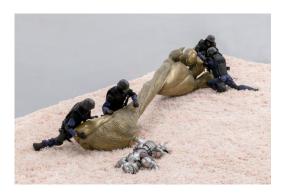

Anne de Vries
THE GREAT TURN, 2022
Messing coating, patina, resin core, semi-customized
1/6 action figures, (this art installation consists of a
unique set of high-quality components to collect,
install, and to be played with)
dimensions variable