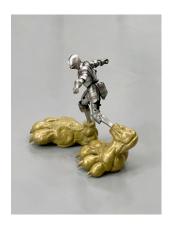

#### Anne de Vries

LITTLE HERALD, 2022

Messing coating, patina, resin core, 1/6 knight with metal armor, (this art installation consists of a unique set of high-quality components to collect, install, and to be played with) 35 x 45 x 30 cm