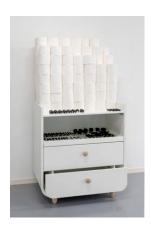

Anne de Vries

DAY CARE DRILL, 2022

Archive for 'Special Weapons and Tactic tools' in bathroom cabinet, 150 rolls of toilet paper dimensions variable

Anne de Vries

HOME ALONE, 2022

Metal coating, rusted, patina, carved rigid foam core, ceramic toilet