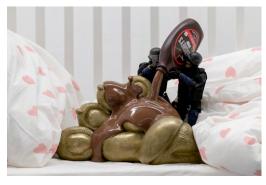

### Anne de Vries

SAFE SPACE - CHOCO RELIEF, 2022

Messing coating, patina, resin core, semi-customized 1/6 action figures, (this art installation consists of a unique set of high-quality components to collect, install, and to be played with) dimensions variable