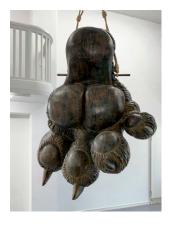

### Anne de Vries

PUBLIC DISPLAY, 2022 Bronze coating, rusted patina, carved rigid foam core, metal bar, acrylic cables 180 x 120 x 80 cm