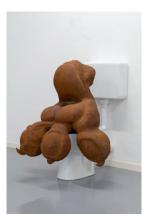

Anne de Vries

DAY CARE DRILL, 2022

Archive for 'Special Weapons and Tactic tools' in bathroom cabinet, 150 rolls of toilet paper dimensions variable

Anne de Vries

HOME ALONE, 2022

Metal coating, rusted, patina, carved rigid foam core, ceramic toilet

98 x 87 x 100 cm