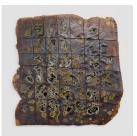

Kate Newby *I hate and love*, 2022 Ceramic, found glass (New York City), minerals 75 x 53 1/2 inches 190 x 134 cm

Kate Newby *it's close*, 2022 Stoneware, found glass (Auckland), minerals, sand 35 x 37 inches 89 x 94 cm