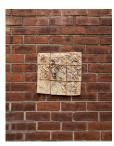

Kate Newby *Mia, Kate, Mackenzie, Veronica, Sara, Patrick, Rob, Kyle, Sarah, Ali*, 2022 Ceramic, glaze, screws 128 x 8 x 3 inches per line 325 x 20 x 7.5 cm (max height)

Kate Newby Come Back Tomorrow Night and I'll tell you, 2022 Ceramic, found glass (Floresville, TX), minerals 14 x 14 inches 35.5 x 35.5 cm