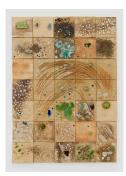

Kate Newby *I hate and love*, 2022 Ceramic, found glass (New York City), minerals 75 x 53 1/2 inches 190 x 134 cm

Kate Newby *it's close*, 2022 Stoneware, found glass (Auckland), minerals, sand 35 x 37 inches 89 x 94 cm