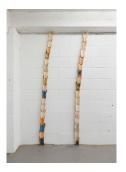

Kate Newby *Mia, Kate, Mackenzie, Veronica, Sara, Patrick, Rob, Kyle, Sarah, Ali*, 2022 Ceramic, glaze, screws 128 x 8 x 3 inches per line 325 x 20 x 7.5 cm (max height)

Kate Newby Come Back Tomorrow Night and I'll tell you, 2022 Ceramic, found glass (Floresville, TX), minerals 14 x 14 inches 35.5 x 35.5 cm