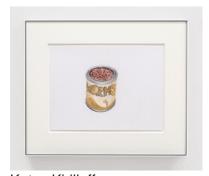

Katya Kirilloff
Can of Worms, 2022
Colored pencil on paper, 5 x 7 inches (10.875 x 12.8125 inches in aluminum frame)

Katya Kirilloff
Can of Worms, 2022
Colored pencil on paper, 14.875 x 10 inches (20.75 x 15.875 inches in aluminum frame)