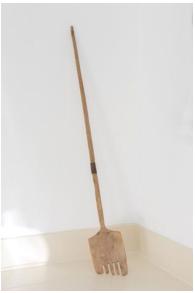

Katya Kirilloff
In Advance of the Broken Explanation, 2022
Wooden fork (ready-made), 60.25 x 8 x 1.25 inches (dims variable)