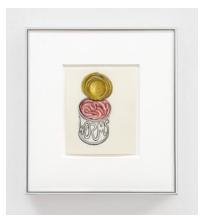

Katya Kirilloff
Can of Worms, 2022
Colored pencil on paper, 12.625 x 9.4375 inches (18.4375 x 15.375 inches in aluminum frame)

Katya Kirilloff
Can of Worms, 2022
Colored pencil on paper, 6.125 x 5 inches (12 x 10.875 inches in aluminum frame)