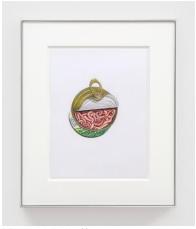

Katya Kirilloff
Can of Worms, 2021
Colored pencil on paper, 14 x 11 inches (19.875 x 16.875 inches in aluminum frame)

Katya Kirilloff
Can of Worms, 2022
Colored pencil on paper, 9 x 10.25 inches (14.875 x 16.125 inches in aluminum frame)