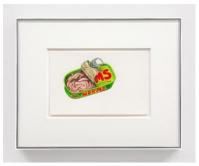

Katya Kirilloff
Can of Worms, 2022
Colored pencil on paper, 5.5 x 8.4375 inches (11.375 x 14.3125 inches in aluminum frame)

Katya Kirilloff
Can of Worms, 2021
Colored pencil on paper, 17 x 14 inches (22.875 x 19.875 inches in aluminum frame)