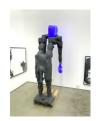

Will Rawls *Amphigory [37]*, 2022 oil-based ink on paper 30h x 40w in 76.20h x 101.60w cm 2 + 2 AP, varied edition WR\_2022\_37\_01

Will Rawls 01, 2022 foam, resin, epoxy, electrical conduit tubing, LED lights, acrylic paint, wood, and woodstain 60h x 19w x 22 3/4d in 152.40h x 48.26w x 57.79d cm WR\_SC\_01