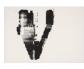

## ADAMS AND OLLMAN

Amphigory [39], 2022 oil-based ink on paper 40h x 30w in 101.60h x 76.20w cm 2 + 2 AP, varied edition WR\_2022\_39\_01

Will Rawls

Will Rawls *Amphigory [38]*, 2022 oil-based ink on paper 30h x 40w in 76.20h x 101.60w cm 2 + 2 AP, varied edition WR\_2022\_38\_01

Will Rawls *Amphigory [37]*, 2022 oil-based ink on paper 30h x 40w in 76.20h x 101.60w cm 2 + 2 AP, varied edition WR\_2022\_37\_01

Will Rawls 01, 2022 foam, resin, epoxy, electrical conduit tubing, LED lights, acrylic paint, wood, and woodstain 60h x 19w x 22 3/4d in 152.40h x 48.26w x 57.79d cm WR\_SC\_01