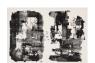

## ADAMS AND OLLMAN

Amphigory [39], 2022 oil-based ink on paper 40h x 30w in 101.60h x 76.20w cm 2 + 2 AP, varied edition WR\_2022\_39\_01

Will Rawls

Will Rawls *Amphigory [38]*, 2022 oil-based ink on paper 30h x 40w in 76.20h x 101.60w cm 2 + 2 AP, varied edition WR\_2022\_38\_01